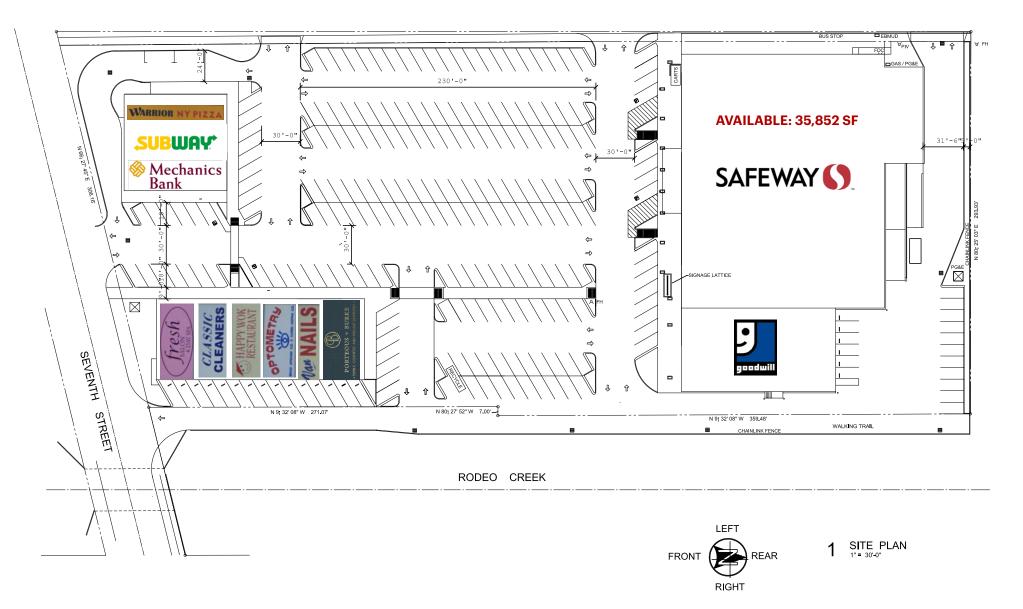

### ±35,852 SF | Retail

605 Parker Avenue, Building A, Rodeo, CA 94572

### **SUMMARY**

Retail Space for Sublease

Address 605 Parker Avenue, Building A, Rodeo, CA 94572

Cross Street Parker Avenue and Seventh Street

Available 35,852 SF

Rents Call Broker

NNN \$3.18

Term Expiration 5/31/2031

Parking 227 Stalls

City's Website <a href="https://www.contracosta.ca.gov/3084/Rodo-municipal-Advisory-Council-RMAC">https://www.contracosta.ca.gov/3084/Rodo-municipal-Advisory-Council-RMAC</a>

### **HIGHLIGHTS**

- 100% Leased Shopping Center
- Close Proximity to Interstate-80
- Pylon Signage Available
- Ample Parking