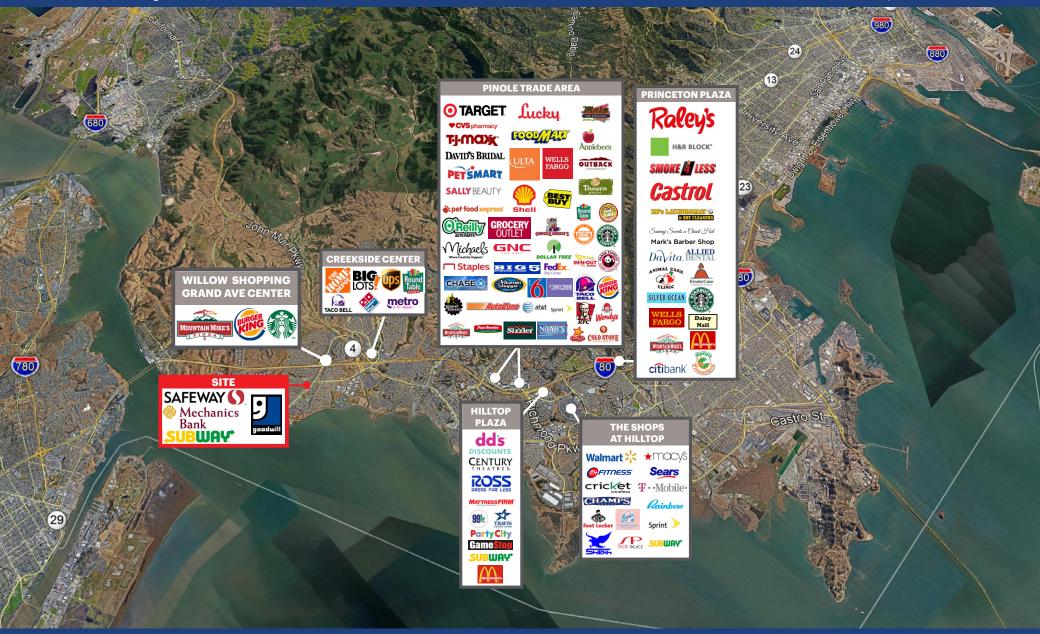

### ±35,852 SF | Retail

605 Parker Avenue, Building A, Rodeo, CA 94572

# MARKET AERIAL 605 Parker Avenue, Building A, Rodeo, CA 94572

2099 Mt. Diablo Blvd., Suite 206 Walnut Creek, CA 94596 License #01784084

Jon Woodcox (925) 627-7903 jon@lockehouse.com License #01923630