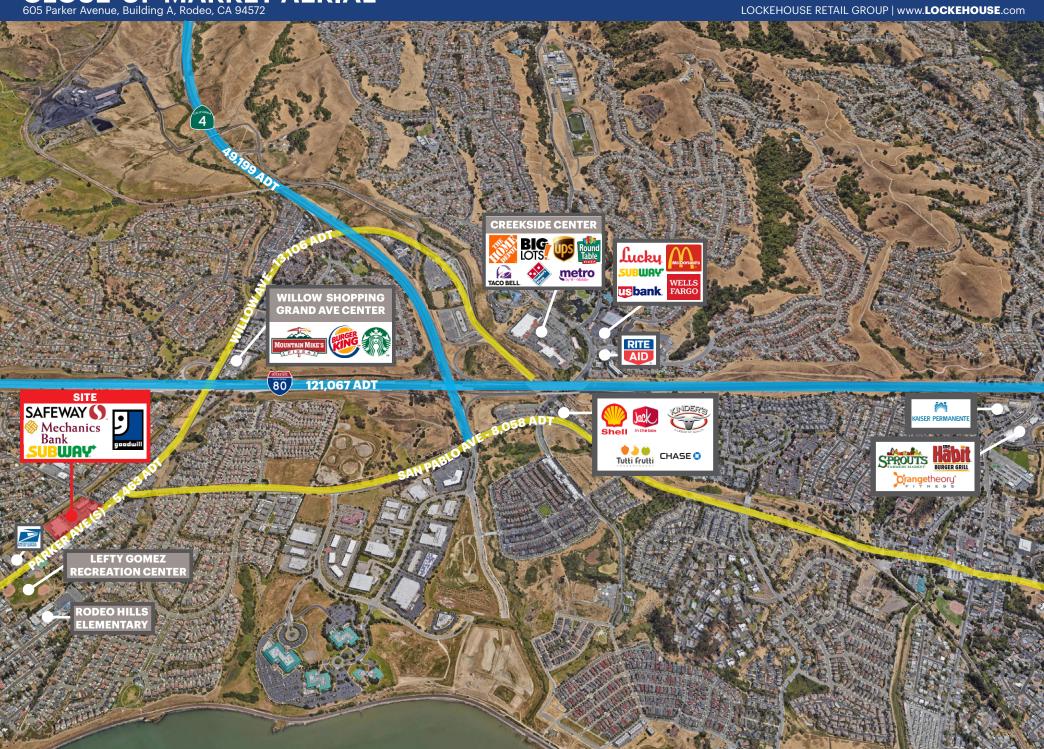

### ±35,852 SF | Retail

605 Parker Avenue, Building A, Rodeo, CA 94572

#### PARKER AVENUE

# MARKET AERIAL 605 Parker Avenue, Building A, Rodeo, CA 94572

2099 Mt. Diablo Blvd., Suite 206 Walnut Creek, CA 94596 License #01784084

Jon Woodcox (925) 627-7903 jon@lockehouse.com License #01923630