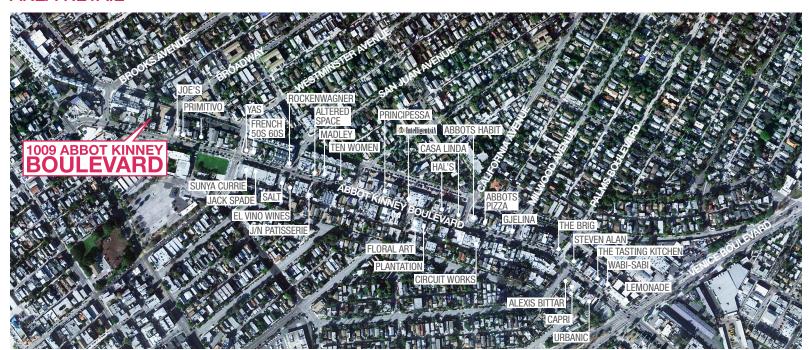

#### **NEIGHBORING TENANTS**

Joe's, Primitivo, Lily's, Gjelina, Hal's, Lemonade, Intelligentsia Coffee, Rockenwagner and The Other Room

## **AREA RETAIL**