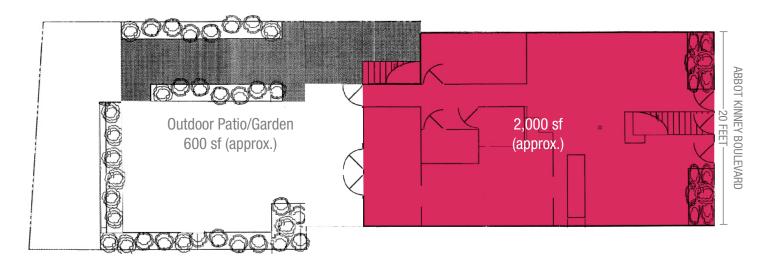

#### APPROXIMATE SIZE

Ground Floor 2,000 sf Outdoor Courtyard 600 sf Total 2,600 sf

#### **FRONTAGE**

20 feet on Abbot Kinney Boulevard

# **GROUND FLOOR**