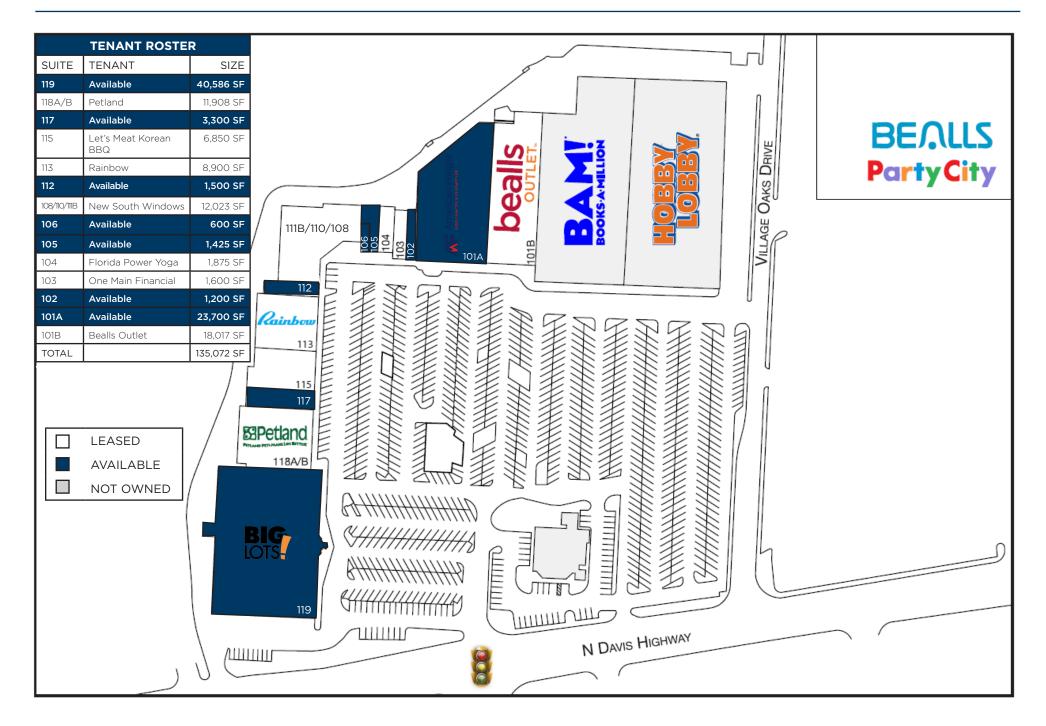

#### PROPERTY *Details*

- **National Co-Tenants:** Big Lots, Bealls Outlet, Hobby Lobby, Books-A-Million, Rainbow, Petland, and American Freight
- **Location:** The subject property is centrally located on the major market retail thoroughfare
- Traffic Count: 35,000 Cars Per Day (North Davis Hwy)
- Gross Leasable Area: 135,072 Square Feet