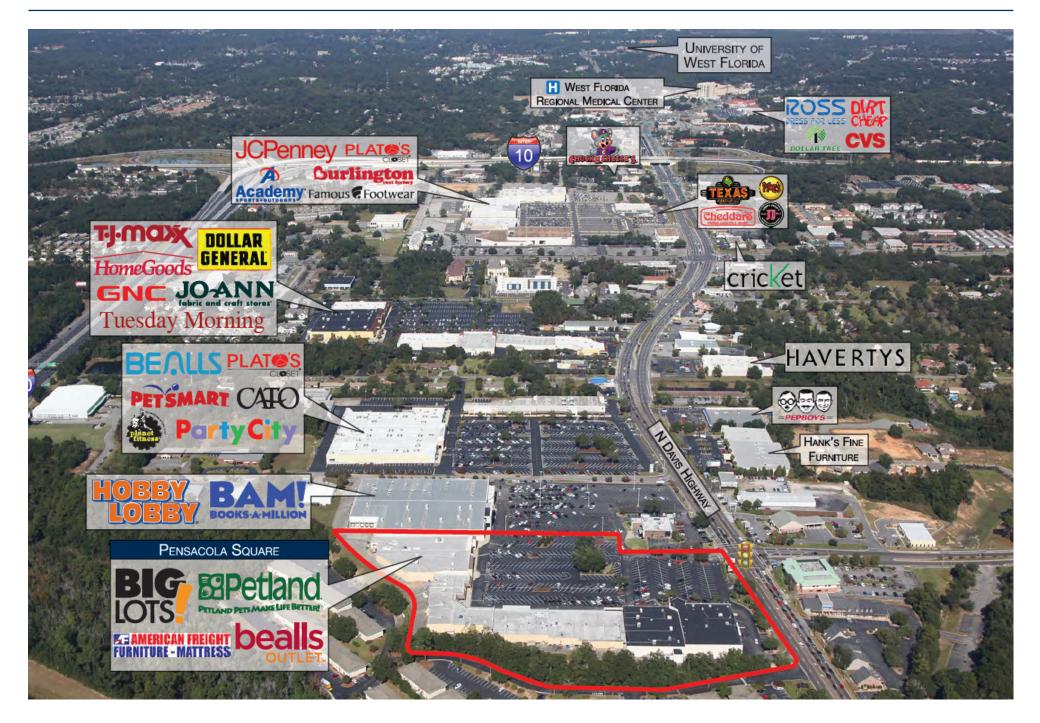

#### PROPERTY *Details*

- **National Co-Tenants:** Big Lots, Bealls Outlet, Hobby Lobby, Books-A-Million, Rainbow, Petland, and American Freight
- **Location:** The subject property is centrally located on the major market retail thoroughfare
- Traffic Count: 35,000 Cars Per Day (North Davis Hwy)
- Gross Leasable Area: 135,072 Square Feet

### PROPERTY *Highlights*

- Pensacola is the most densely populated MSA in the Florida Panhandle and is experiencing rapid residential growth.
- Village Oaks is highly accessible to the broader market with close proximity to I-110 and I-10 Interstate exits.
- Nearby Naval Air Station Pensacola employs more than 16,000 military and 7,400 civilian personnel. The Naval Air Station creates a diverse retail demand through military emloyment and tourism within the market.
- The subject property is highly visible with pylon signage and direct exposure to N Davis Hwy.