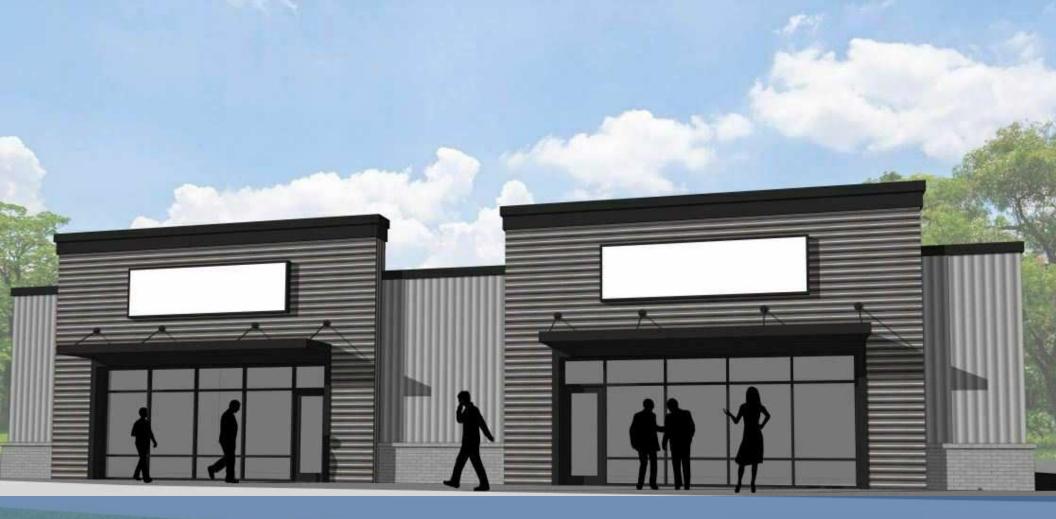

## **PROPERTY DESCRIPTION**

Under Renovation - 6,400 square foot building right on Clemson Blvd! This can be leased as either a 1, 2, or 3 tenant center, see attached floorplans showing all layouts. Front and rear parking available. Call the listing agent for more information.

1 Tenant Layout-6,400 SF

2 Tenant Layout-Unit A- 3,179 SF Unit B- 3,246 SF

3 Tenant Layout-Unit A- 2,318 SF Unit B- 1,653 SF Unit C- 2,282 SF

| OFFERING SUMMARY |                     |
|------------------|---------------------|
| Lease Rate:      | \$25.00 SF/yr (NNN) |
| Available SF:    | 6,400 SF            |
| Building Size:   | 6,400 SF            |