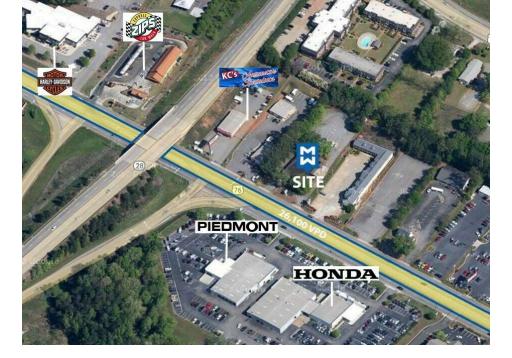

## **4022 CLEMSON BLVD**

4022 Clemson Blvd, Anderson, SC 29621

RICH BENNETT Senior Vice President 864.224.3503 rich@mccoywright.com

## **PROPERTY DESCRIPTION**

Under Renovation - 6,400 square foot building right on Clemson Blvd! This can be leased as either a 1, 2, or 3 tenant center, see attached floorplans showing all layouts. Front and rear parking available. Call the listing agent for more information.