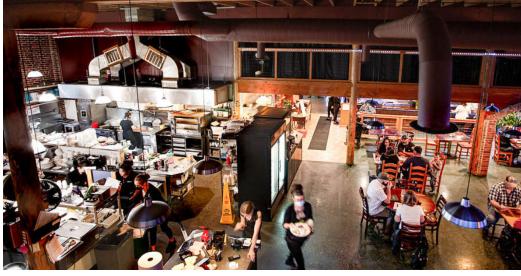

## **PROPERTY DESCRIPTION**

Prominent restaurant/grocery location with beautiful building upgrades and abundant on-site parking. The seller is interested in selling the real estate and the business together. Jeremy's is a household name with positive cash flow. Business financials are available upon request.

The business represents a turnkey restaurant opportunity. All equipment, infrastructure, and even staff may be available to a buyer/operator.

## **PROPERTY HIGHLIGHTS**

- Turn-key restaurant operation
- Full block
- Abundant parking
- Recent renovations
- Strong business performance
- Existing community awareness
- Staff and equipment/infrastructure available after-sale