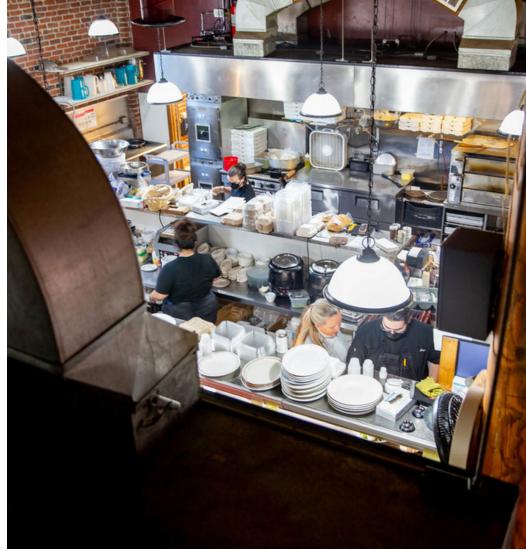

## **PROPERTY DESCRIPTION**

Prominent restaurant/grocery location with beautiful building upgrades and abundant on-site parking. The seller is interested in selling the real estate and the business together. Jeremy's is a household name with positive cash flow. Business financials are available upon request.

The business represents a turnkey restaurant opportunity. All equipment, infrastructure, and even staff may be available to a buyer/operator.

## **PROPERTY HIGHLIGHTS**

- Turn-key restaurant operation
- Full block
- Abundant parking
- Recent renovations
- Strong business performance
- Existing community awareness
- Staff and equipment/infrastructure available after-sale