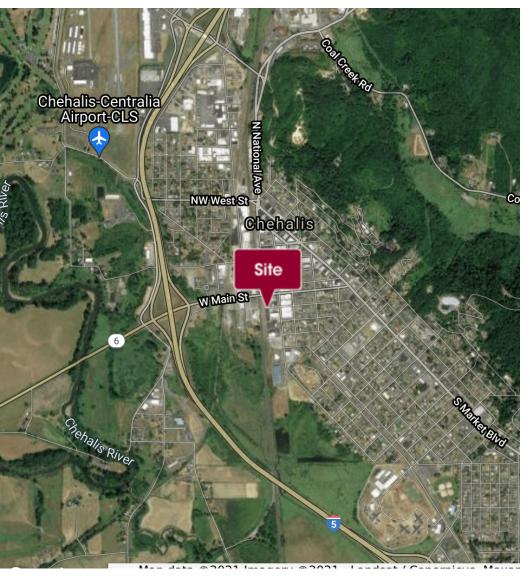

#### **LOCATION OVERVIEW**

Located in Chehalis, Washington, the property spans a full block and has excellent access and visibility to Interstate 5.

Chehalis is a city in Lewis County, Washington. Chehalis was primarily a logging and railroad town, with a shift towards farming in the mid-20th century. The city has bolstered its economy in the 21st century with a focus on manufacturing and warehousing. The city has several distinct historical

| LOCATION    | DISTANCE | TIME   |
|-------------|----------|--------|
| 1-5         | 0.7 mi   | 2 min  |
| Olympia, WA | 28.5 mi  | 29 min |

Joe Curran

503.616.0992 jcurran@macadamforbes.com Licensed in OR & WA **Clayton Madey** 