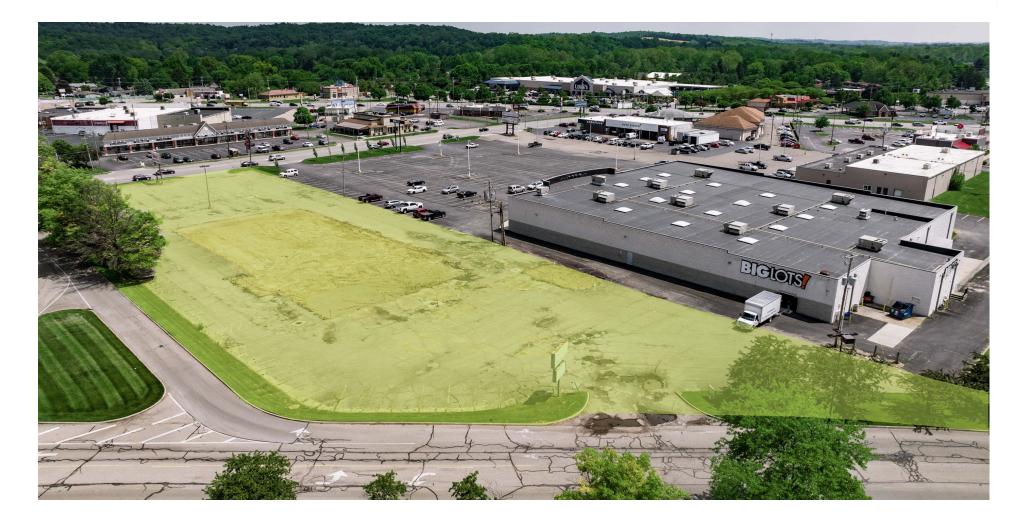

## **RE-DEVELOPMENT OPPORTUNITY FOR SALE OR GROUND LEASE** 833 S. 30th Street

HEATH, OH 43056

RETAIL

Click here to view drone video

www.cbre.us/columbus

## **PROPERTY INFO**

- + 2 Acres Available (may be split)
- + Ample Parking

- + Great Ingress and Egress
- + Well positioned with easy access and great visibility