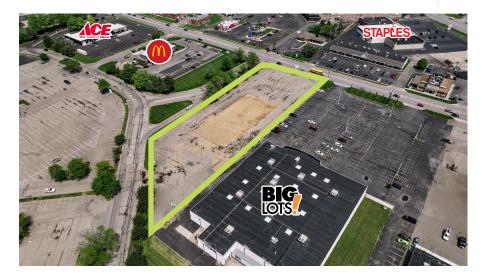

## **PROPERTY INFO**

- + 2 Acres Available (may be split)
- + Ample Parking

- + Great Ingress and Egress
- + Well positioned with easy access and great visibility

# RE-DEVELOPMENT OPPORTUNITY FOR SALE OR GROUND LEASE 833 S. 30th Street

HEATH, OH 43056

**P**ayless DOLLAR GENERAL 2mc SEPHORA Sears (2) AuntieAnne verizon JCPenney KAY GNC (ULTA LENSCRAFTERS SITE **JOANN** ATTRESS FIRE BIG Staples Sprint 😂 AT&T T Mobile GameSt CHASE Party City SALLYBEAUTY FJ-MOX CARNiVAL 🖾 Petland 🗧 🚱 HONEYBAKED