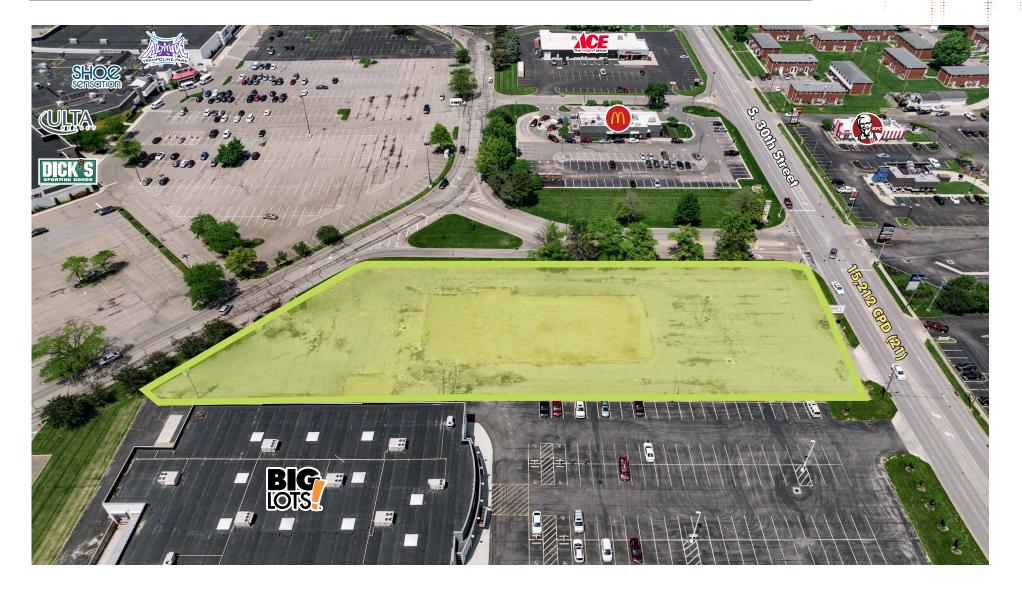

## **PROPERTY INFO**

- + 2 Acres Available (may be split)
- + Ample Parking

- + Great Ingress and Egress
- + Well positioned with easy access and great visibility

# RE-DEVELOPMENT OPPORTUNITY FOR SALE OR GROUND LEASE 833 S. 30th Street

HEATH, OH 43056

**P**ayless DOLLAR GENERAL 2mc SEPHORA Sears (2) AuntieAnne verizon JCPenney KAY GNC (ULTA LENSCRAFTERS SITE **JOANN** ATTRESS FIRE BIG Staples Sprint 😂 AT&T T Mobile GameSt CHASE Party City SALLYBEAUTY FJ-MOX CARNiVAL 🖾 Petland 🗧 🚱 HONEYBAKED