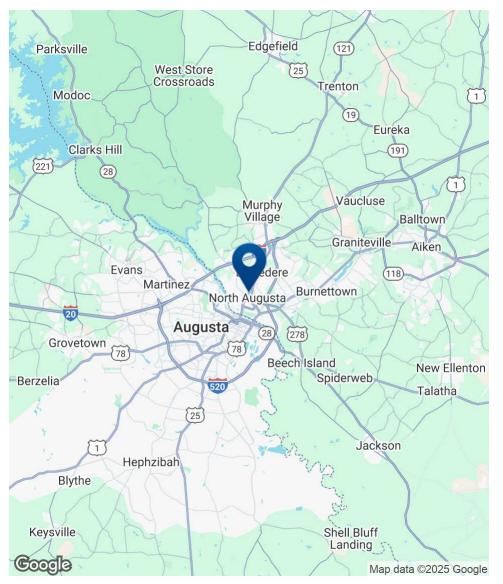

### **Location Map**

## Demographics Map & Report

| POPULATION           | 1 MILE   | 3 MILES  | 5 MILES  |
|----------------------|----------|----------|----------|
| Total Population     | 4,736    | 38,134   | 86,046   |
| Average Age          | 39.1     | 38.4     | 37.0     |
| Average Age (Male)   | 35.0     | 36.1     | 35.2     |
| Average Age (Female) | 43.1     | 40.5     | 38.7     |
| HOUSEHOLDS & INCOME  | 1 MILE   | 3 MILES  | 5 MILES  |
| Total Households     | 2,156    | 16,269   | 36,581   |
| # of Persons per HH  | 2.2      | 2.3      | 2.4      |
| Average HH Income    | \$48,001 | \$48,845 | \$49,189 |
|                      |          |          |          |