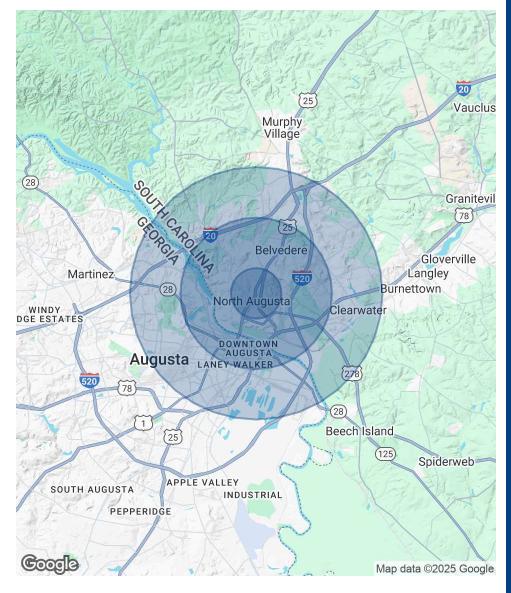

### **Location Map**

## Demographics Map & Report

| POPULATION           | 1 MILE   | 3 MILES  | 5 MILES  |
|----------------------|----------|----------|----------|
| Total Population     | 4,736    | 38,134   | 86,046   |
| Average Age          | 39.1     | 38.4     | 37.0     |
| Average Age (Male)   | 35.0     | 36.1     | 35.2     |
| Average Age (Female) | 43.1     | 40.5     | 38.7     |
| HOUSEHOLDS & INCOME  | 1 MILE   | 3 MILES  | 5 MILES  |
| Total Households     | 2,156    | 16,269   | 36,581   |
| # of Persons per HH  | 2.2      | 2.3      | 2.4      |
| Average HH Income    | \$48,001 | \$48,845 | \$49,189 |
|                      |          |          |          |