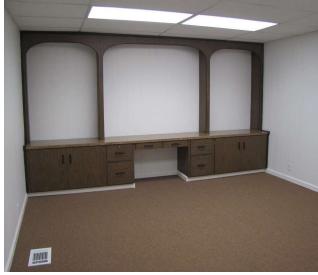

### **PROPERTY DESCRIPTION**

Only three individual office suites remaining. Each office can be leased separately, or you can lease two or three rooms. Bathrooms and common area are shared. All utilities and maintenance are included in the rent.

### **AVAILABLE SPACES**

| SUITE   | TENANT    | SIZE (SF) | LEASE TYPE   | LEASE RATE      |
|---------|-----------|-----------|--------------|-----------------|
| Suite 4 | Available | 150 SF    | Full Service | \$500 per month |
| Suite 5 | Available | 150 SF    | Full Service | \$500 per month |
| Suite 6 | Available | 143 SF    | Full Service | \$500 per month |