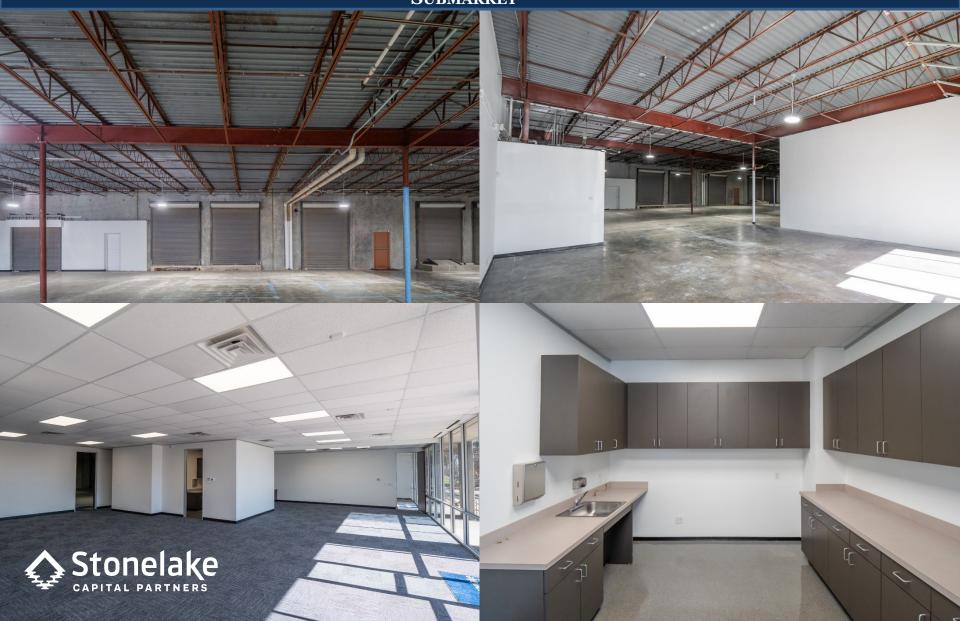

### **SPACE FOR LEASE - INFORMATION**

- **10,279 SF A**VAILABLE
- 3,442 **SF OF OFFICE**
- 16' CLEAR HEIGHT
- 100' BUILDING DEPTH
- +/- 60' TRUCK COURT DEPTH
- AMPLE EMPLOYEE PARKING
- 5 SEMI DOCK HIGH DOORS
- 1 GRADE LEVEL DOOR
- NEW TPO ROOF (2020)
- 0.66 MILES NORTHEAST OF HWY183; 0.28 SOUTH OF HWY 290

### **RENOVATIONS RECENTLY COMPLETED**

- **10,279 SF A**VAILABLE
- 3,442 SF OFFICE
- 16' CLEAR HEIGHT
- 5 SEMI DOCK HIGH DOORS
- 1 GRADE LEVEL DOOR
- NEW PAINT AND LED IN WAREHOUSE
- NEW PAINT AND CARPET IN OFFICE
- NEW LED FIXTURES IN OFFICE
- NEW BREAK ROOM IN OFFICE
- UPDATED RESTROOM IN OFFICE
- UPDATED RESTROOM IN WAREHOUSE

## New Area Breakdown

Warehouse 6,837-sf Office 3,442-sf

Total Area 10,279-sf

10,279 SF AVAILABLE 8107 SPRINGDALE ROAD | AUSTIN, TEXAS NORTHEAST INDUSTRIAL SUBMARKET

RENOVATIONS RECENTLY COMPLETED [290] \*NEW ROOF 202 COMMERCIAL PARK DRIVE Stonelake