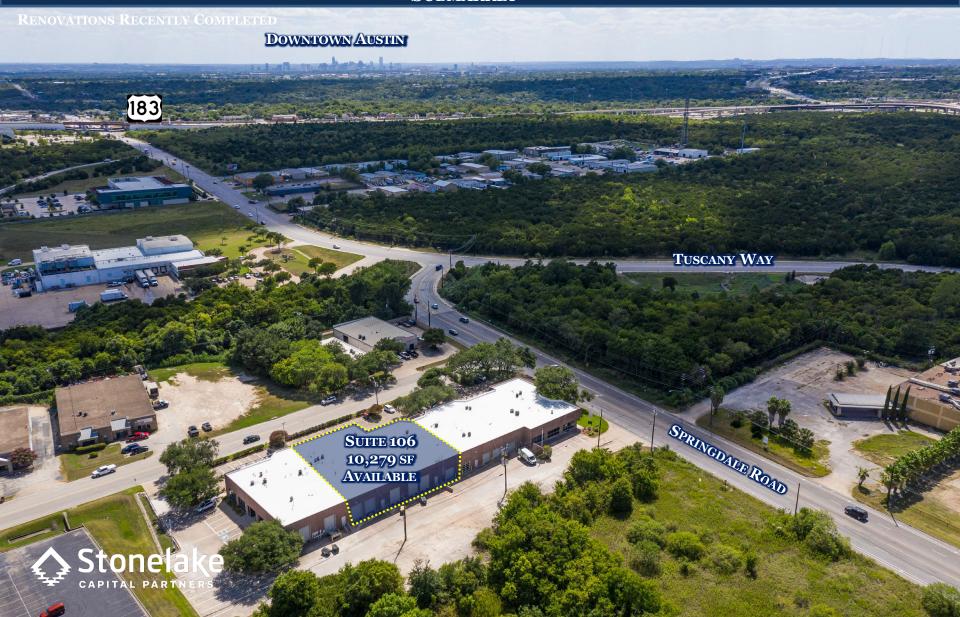

10,279 SF AVAILABLE 8107 SPRINGDALE ROAD | AUSTIN, TEXAS NORTHEAST INDUSTRIAL SUBMARKET

### **SPACE FOR LEASE - INFORMATION**

- **10,279 SF A**VAILABLE
- 3,442 **SF OF OFFICE**
- 16' CLEAR HEIGHT
- 100' BUILDING DEPTH
- +/- 60' TRUCK COURT DEPTH
- AMPLE EMPLOYEE PARKING
- 5 SEMI DOCK HIGH DOORS
- 1 GRADE LEVEL DOOR
- NEW TPO ROOF (2020)
- 0.66 MILES NORTHEAST OF HWY183; 0.28 SOUTH OF HWY 290