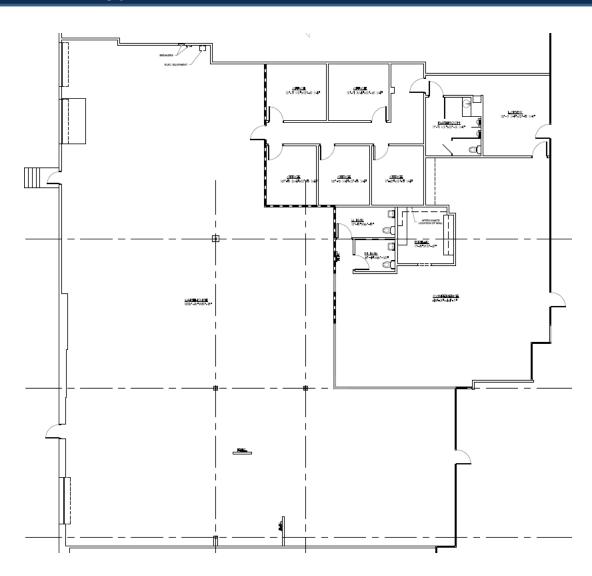

## New Area Breakdown

Warehouse 6,837-sf Office 3,442-sf

Total Area 10,279-sf

10,279 SF AVAILABLE 8107 SPRINGDALE ROAD | AUSTIN, TEXAS NORTHEAST INDUSTRIAL SUBMARKET

RENOVATIONS RECENTLY COMPLETED [290] \*NEW ROOF 202 COMMERCIAL PARK DRIVE Stonelake