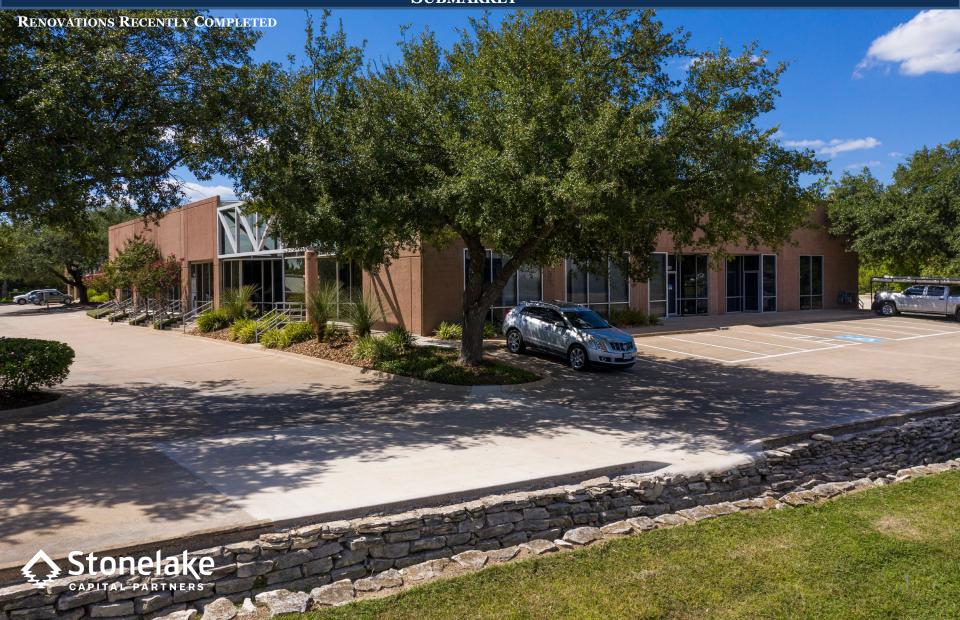

### **RENOVATIONS RECENTLY COMPLETED**

- **10,279 SF A**VAILABLE
- 3,442 SF OFFICE
- 16' CLEAR HEIGHT
- 5 SEMI DOCK HIGH DOORS
- 1 GRADE LEVEL DOOR
- NEW PAINT AND LED IN WAREHOUSE
- NEW PAINT AND CARPET IN OFFICE
- NEW LED FIXTURES IN OFFICE
- NEW BREAK ROOM IN OFFICE
- UPDATED RESTROOM IN OFFICE
- UPDATED RESTROOM IN WAREHOUSE