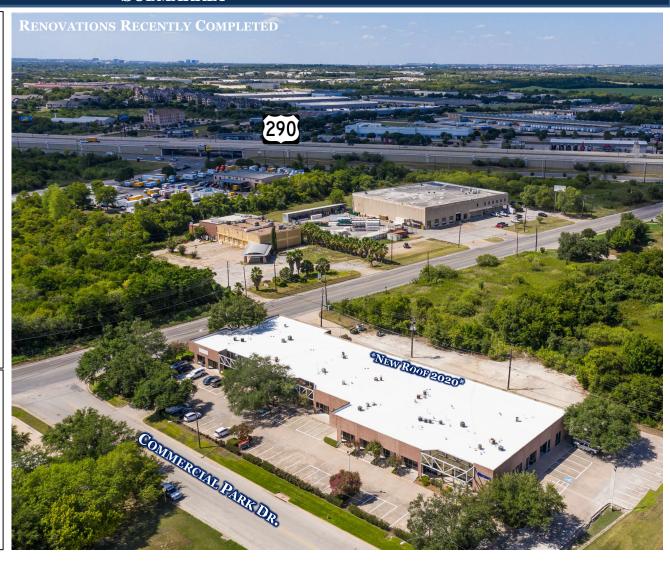

## New Area Breakdown

Warehouse 6,837-sf Office 3,442-sf

Total Area 10,279-sf

10,279 SF AVAILABLE 8107 SPRINGDALE ROAD | AUSTIN, TEXAS NORTHEAST INDUSTRIAL SUBMARKET

RENOVATIONS RECENTLY COMPLETED [290] \*NEW ROOF 202 COMMERCIAL PARK DRIVE Stonelake