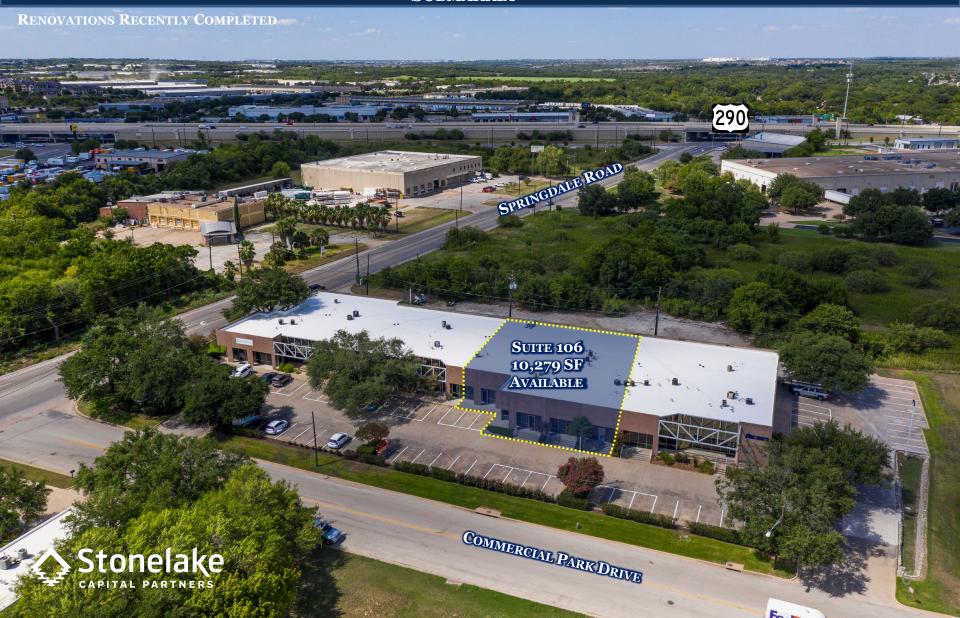

10,279 SF AVAILABLE 8107 SPRINGDALE ROAD | AUSTIN, TEXAS NORTHEAST INDUSTRIAL SUBMARKET

# 10,279 SF AVAILABLE 8107 SPRINGDALE ROAD | AUSTIN, TEXAS NORTHEAST INDUSTRIAL SUBMARKET

### **RENOVATIONS RECENTLY COMPLETED**

- **10,279 SF A**VAILABLE
- 3,442 SF OFFICE
- 16' CLEAR HEIGHT
- 5 SEMI DOCK HIGH DOORS
- 1 GRADE LEVEL DOOR
- NEW PAINT AND LED IN WAREHOUSE
- NEW PAINT AND CARPET IN OFFICE
- NEW LED FIXTURES IN OFFICE
- NEW BREAK ROOM IN OFFICE
- UPDATED RESTROOM IN OFFICE
- UPDATED RESTROOM IN WAREHOUSE