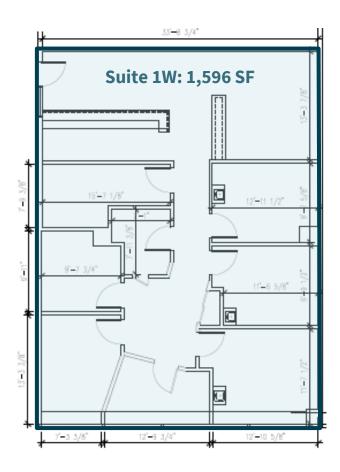

### **Property specifications**

| Availabilities      | 1 <sup>st</sup> floor – suite 1W: 1,596 SF                                                                                                                                                                                |
|---------------------|---------------------------------------------------------------------------------------------------------------------------------------------------------------------------------------------------------------------------|
| Asking rent         | \$60.00 PSF Gross                                                                                                                                                                                                         |
| Possession          | Immediate                                                                                                                                                                                                                 |
| Building highlights | <ul> <li>Ground floor retail including Ruth's Chris Steak House,<br/>Charles Schwab, Visionworks, &amp; OsteoStrong</li> <li>Concierge</li> <li>Café</li> <li>24/7 building access</li> <li>On-site management</li> </ul> |
| Location            | <ul> <li>Walking distance to Roosevelt Field Mall</li> <li>Close proximity to Meadowbrook Parkway (Exit M1)</li> </ul>                                                                                                    |

#### Floor plan: