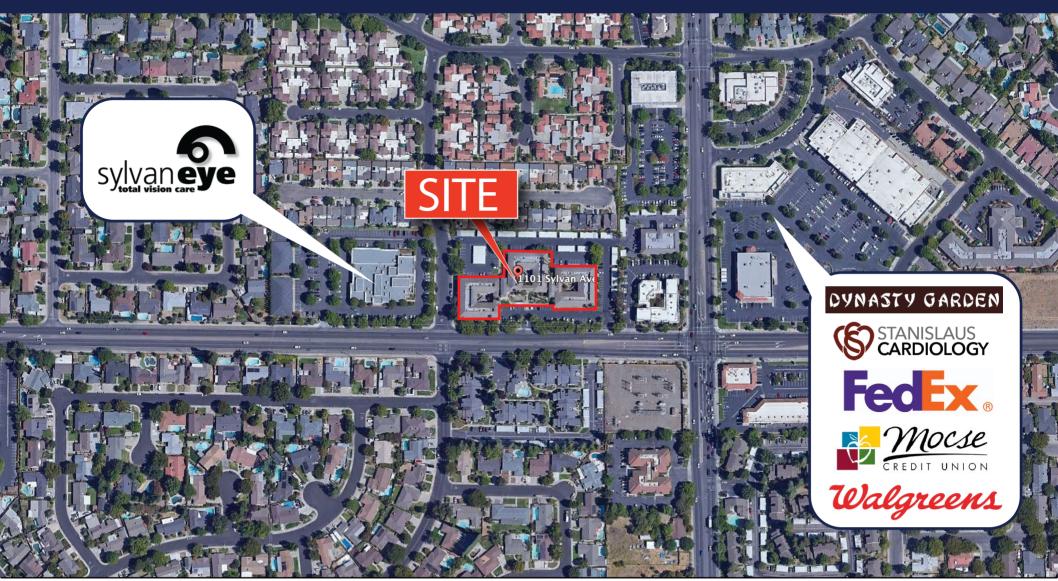

# **AERIAL**

To discuss your property or any commercial real estate needs please contact:

**JORDAN AMARANT** 

DRE# 01911219 209.345.8209 | jamarant@pmz.com PMZCommercial.com

**Call Agent for more details** 

**LOCATION: 1101 Sylvan Avenue, Modesto** 

**BUILDING SIZE: 58,892 SF** 

**BUILDING HEIGHT: 2 Stories** 

Year Built: 1990

Parking: 225 Surface Parking Spaces