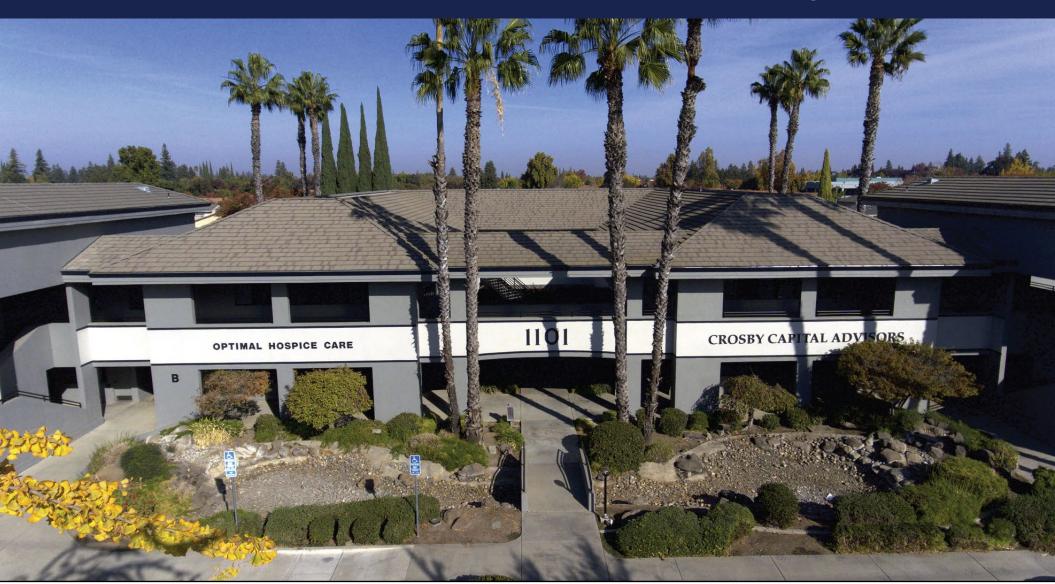

OFFICE BUILDING FOR LEASE 1101 Sylvan Avenue Modesto, CA 95350 PRICE: Lease Rates Negotiable

To discuss your property or any commercial real estate needs please contact:

**JORDAN AMARANT** 

DRE# 01911219 209.345.8209 | jamarant@pmz.com PMZCommercial.com

### PROPERTY DETAILS

**Excellent North Modesto Office Complex.** 

Recently Renovated Exterior. Well located near many retail shops and restaurants. Easy access for your clients and employees. Variety of improved office spaces available.

**Call Agent for more details** 

**LOCATION: 1101 Sylvan Avenue, Modesto** 

**BUILDING SIZE: 58,892 SF** 

**BUILDING HEIGHT: 2 Stories** 

Year Built: 1990

Parking: 225 Surface Parking Spaces