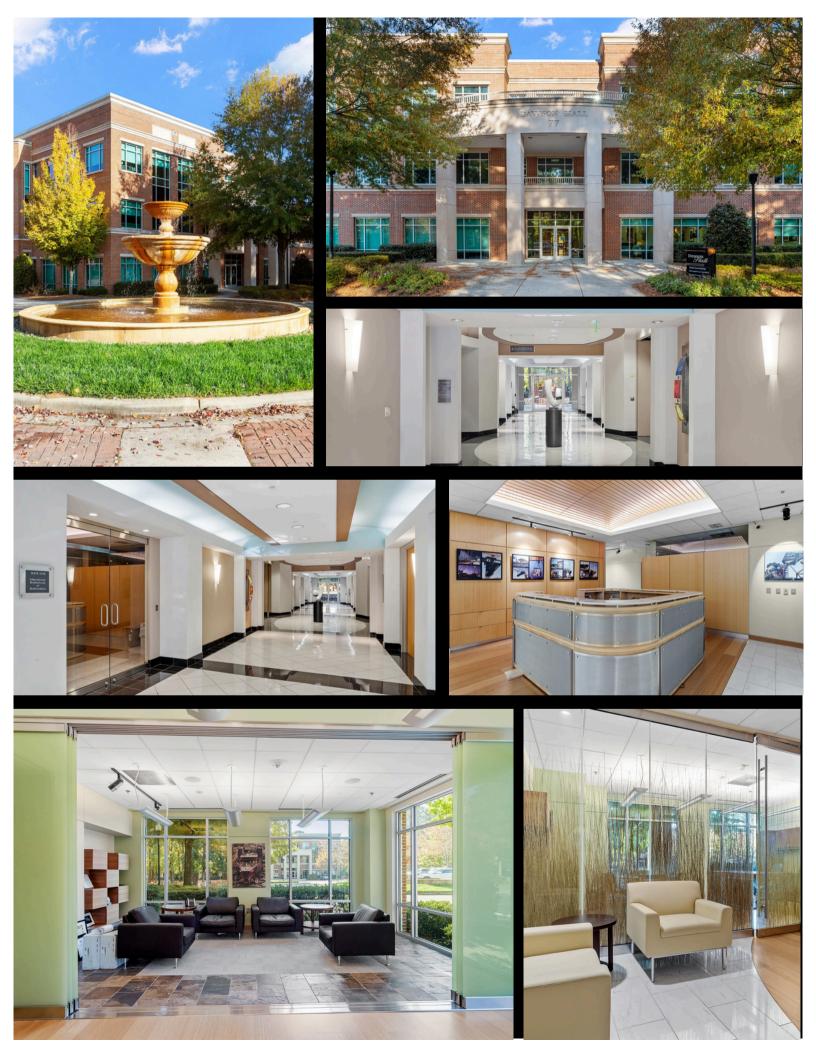

## **MORRIS COMMERCIAL**

Price Reduced

CHAPEL HILL 40 DAWSON HALL
77 VILCOM CENTER DRIVE, SUITE 101, CHAPEL HILL, NC 27514

Rare opportunity to own Chapel Hill's most prestigious office space. 77 Vilcom Center Drive, Suite 101 is located on the main floor of Dawson Hall, a Class A property in the Chapel Hill 40 Office Park. Elegant and spacious, this 5803 gsf office boasts an exceptional layout and high-grade finishes. The site features ample parking, has access to the public bus line, and is less than one mile to Interstate 40.