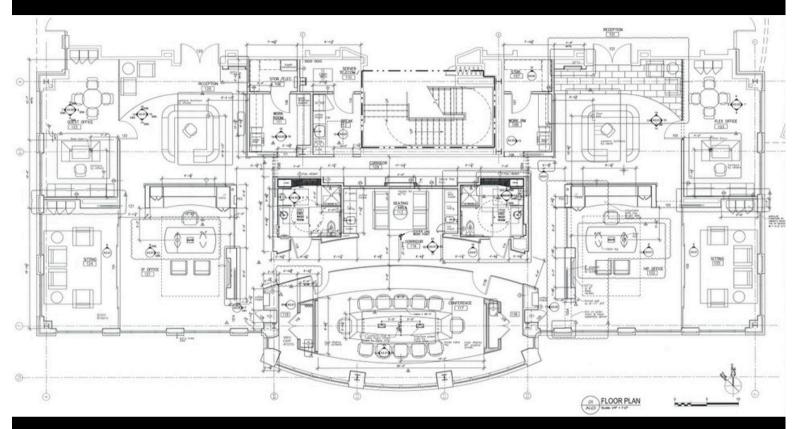

## **MORRIS COMMERCIAL**

Price Reduced

CHAPEL HILL 40 DAWSON HALL
77 VILCOM CENTER DRIVE, SUITE 101, CHAPEL HILL, NC 27514

Rare opportunity to own Chapel Hill's most prestigious office space. 77 Vilcom Center Drive, Suite 101 is located on the main floor of Dawson Hall, a Class A property in the Chapel Hill 40 Office Park. Elegant and spacious, this 5803 gsf office boasts an exceptional layout and high-grade finishes. The site features ample parking, has access to the public bus line, and is less than one mile to Interstate 40.