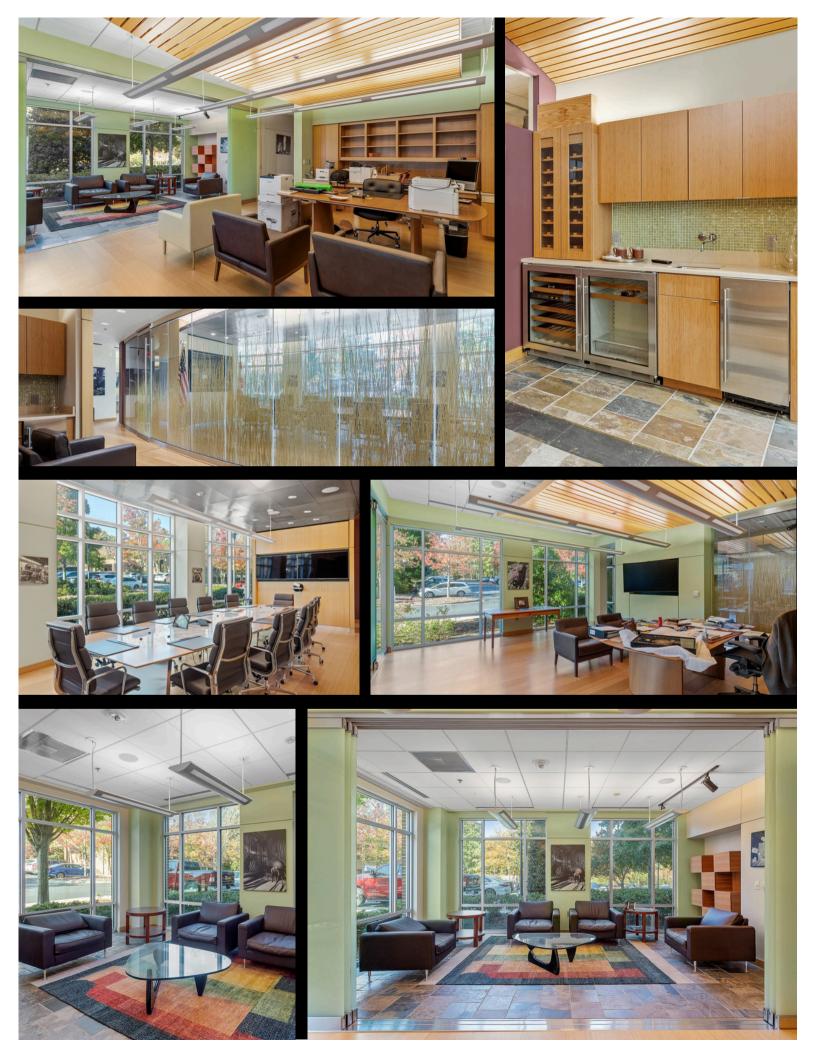

## **MORRIS COMMERCIAL**

Price Reduced

CHAPEL HILL 40 DAWSON HALL
77 VILCOM CENTER DRIVE, SUITE 101, CHAPEL HILL, NC 27514

Rare opportunity to own Chapel Hill's most prestigious office space. 77 Vilcom Center Drive, Suite 101 is located on the main floor of Dawson Hall, a Class A property in the Chapel Hill 40 Office Park. Elegant and spacious, this 5803 gsf office boasts an exceptional layout and high-grade finishes. The site features ample parking, has access to the public bus line, and is less than one mile to Interstate 40.