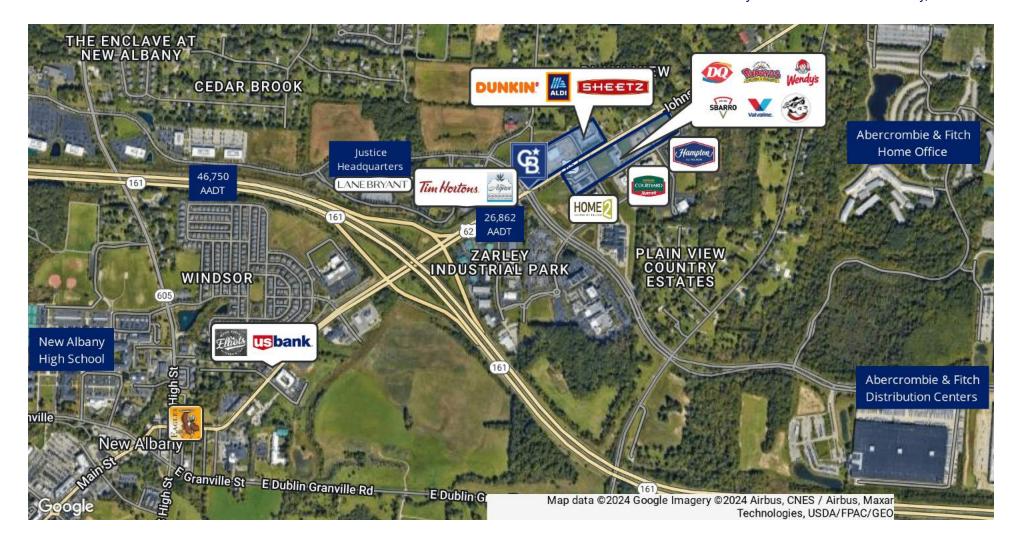

### PROPERTY HIGHLIGHTS

- All utilities to sites
- Zoned IPUD Infill Planned Unit Development
- Located near a busy highway interchange (US-62 & OH-161)
- Close proximity to Mt. Carmel Surgical Hospital
- Many large employers in the immediate area
- For additional sites visit bit.ly/HamiltonRoadRetail and bit.ly/BeechRd

<sup>\*</sup> Demographic data derived from 2020 ACS - US Census

| TRAFFIC COUNTS CROSS STREETS         | DIRECTION | YEAR | COUNT       |
|--------------------------------------|-----------|------|-------------|
| E Johnstown Rd & Zarley St           | NE        | 2014 | 26,852 AADT |
| State Rte 161 & New Albany Condit Rd | W         | 2010 | 46,750 AADT |