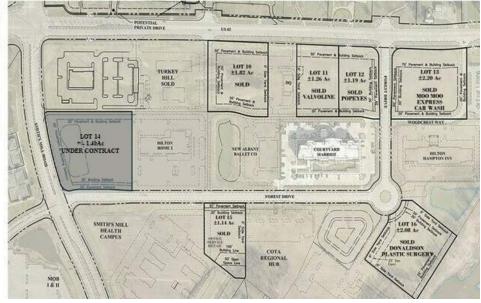

# SHOPPES AT SMITH'S MILL

US-62 and Walton Pkwy/Smith's Mill Rd New Albany, OH 43054

| STATUS  | LOT# | APN           | SUB-TYPE | SIZE       | PRICE | ZONING                                 | DESCRIPTION       |
|---------|------|---------------|----------|------------|-------|----------------------------------------|-------------------|
| Pending | 3    | Land - Retail | Retail   | 1.22 Acres | N/A   | IPUD - Infill Planned Unit Development | IN CONTRACT - TBD |
| Pending | 4    | Land - Retail | Retail   | 2.77 Acres | N/A   | IPUD - Infill Planned Unit Development | IN CONTRACT - TBD |
| Pending | 14   | Land - Retail | Retail   | 1.4 Acres  | N/A   | IPUD - Infill Planned Unit Development | IN CONTRACT - TBD |