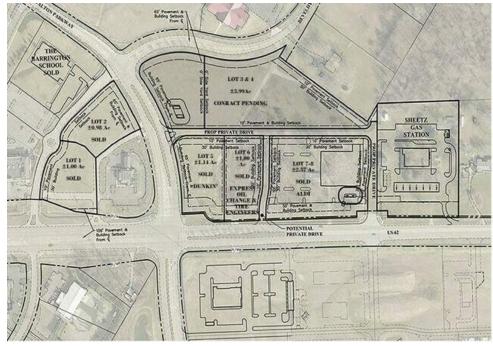

# SHOPPES AT SMITH'S MILL

US-62 and Walton Pkwy/Smith's Mill Rd New Albany, OH 43054

| STATUS  | LOT# | APN           | SUB-TYPE | SIZE       | PRICE | ZONING                                 | DESCRIPTION       |
|---------|------|---------------|----------|------------|-------|----------------------------------------|-------------------|
| Pending | 3    | Land - Retail | Retail   | 1.22 Acres | N/A   | IPUD - Infill Planned Unit Development | IN CONTRACT - TBD |
| Pending | 4    | Land - Retail | Retail   | 2.77 Acres | N/A   | IPUD - Infill Planned Unit Development | IN CONTRACT - TBD |
| Pending | 14   | Land - Retail | Retail   | 1.4 Acres  | N/A   | IPUD - Infill Planned Unit Development | IN CONTRACT - TBD |