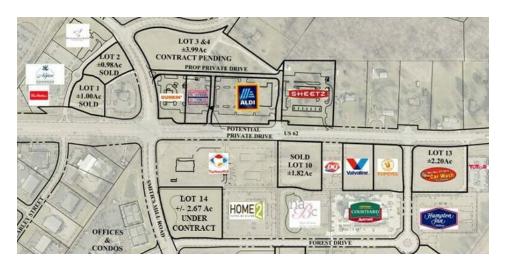

# SHOPPES AT SMITH'S MILL

US-62 and Walton Pkwy/Smith's Mill Rd New Albany, OH 43054

| STATUS  | LOT# | APN           | SUB-TYPE | SIZE       | PRICE | ZONING                                 | DESCRIPTION       |
|---------|------|---------------|----------|------------|-------|----------------------------------------|-------------------|
| Pending | 3    | Land - Retail | Retail   | 1.22 Acres | N/A   | IPUD - Infill Planned Unit Development | IN CONTRACT - TBD |
| Pending | 4    | Land - Retail | Retail   | 2.77 Acres | N/A   | IPUD - Infill Planned Unit Development | IN CONTRACT - TBD |
| Pending | 14   | Land - Retail | Retail   | 1.4 Acres  | N/A   | IPUD - Infill Planned Unit Development | IN CONTRACT - TBD |