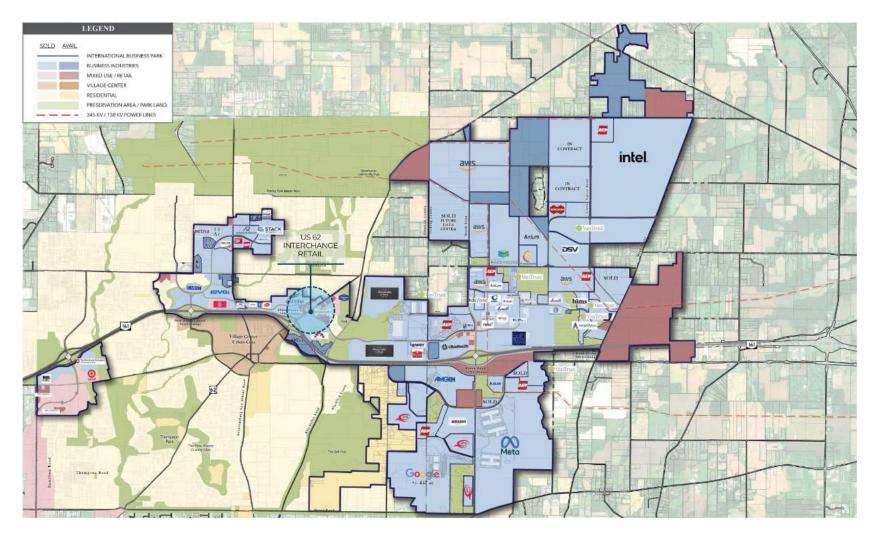

### LOCATION DESCRIPTION

The project is located within the New Albany International Business Park with more than 4,000 acres, over 10 million SF fully developed, and over 15,000 employees. Residential neighborhoods are scattered throughout the community. The area offers many amenities that include hotels, restaurants, grocery stores, specialty and convenience retail, fitness, cultural facilities and parks. Other area development includes Facebook's complex to reach 1.5 million SF, Google 275,000 SF data center on its 447 acres, and Intel's planned \$20 billion+ chip manufacturing project.

### **NEW ALBANY, OHIO**

Founded in 1837, the City of New Albany, Ohio is a nationally-acclaimed master-planned community just 15 minutes northeast of Columbus, the nation's 14th largest city. Business Insider named New Albany America's #1 suburb based on factors such as proximity to the nearest metropolitan area, average commute times, median household income, crime rates, and public-school ratings. Featuring four highway interchanges, triple-feed electric power, and a state-of-the-art municipal broadband network. New Albany's Land Use is 47% Commercial, 31% Residential and 22% Right-of-way, Governmental, & Open Space. AWS, Facebook and Google continue to expand their investment here. The New Albany International Business Park has become home to global players, game changers and innovators that include Abercrombie & Fitch, Bath & Body Works, Justice and Red Roof Inn.