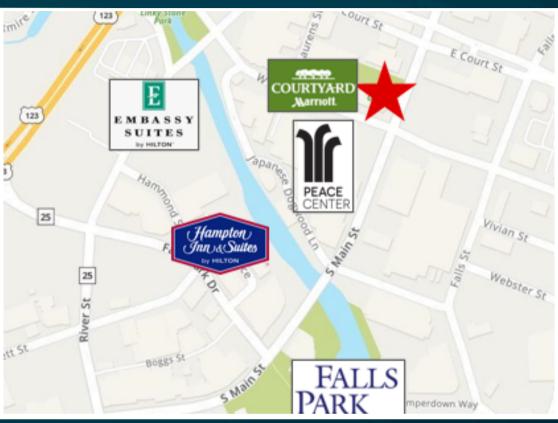

## PROJECT FEATURES

- 57,000 SF of Class A Office
- O-Ku and Indaco Restaurants
- 240-car parking garage
- Open-air green plaza
- 135 room hotel -Courtyard by Marriott