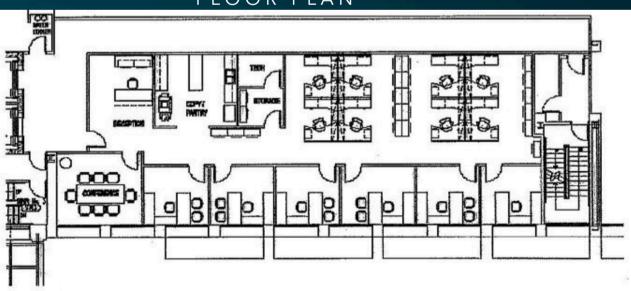

## PROPERTY FEATURES

- 3,213 SF on second floor
- Shared conference room with full audio/video package & outdoor balcony for entertaining
- Reserved and unreserved parking available in 240 space garage
- Asking rent \$35.50/SF
- Available for occupancy Feb. 1, 2025