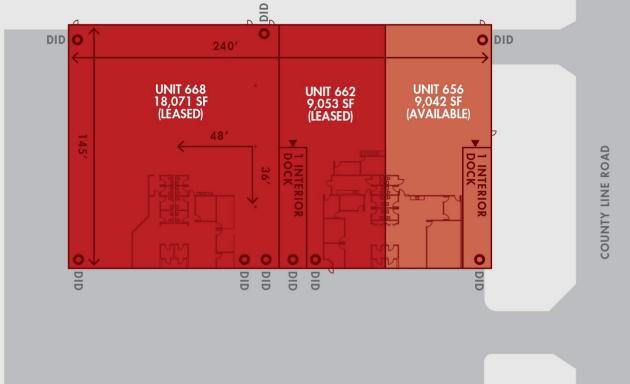

# FOR LEASE SUITE AVAILABLE 9,042 SF

**BENSENVILLE**, IL

# 656 COUNTY LINE ROAD

LEASE RATE Subject To Offer

### **BUILDING DETAILS**

| Building Size | 36,167 SF                                  |
|---------------|--------------------------------------------|
| Suite Size    | 9,042 SF                                   |
| Office Size   | ±1,995 SF                                  |
| Clear Height  | 18′                                        |
| Loading       | 1 Interior Loading Door<br>1 Drive-in Door |
| Power         | 400-Amp, 240-Volt 3-Phase                  |
| Parking       | 1.9 Stalls Per 1,000 SF                    |
| Sprinkler     | Wet                                        |