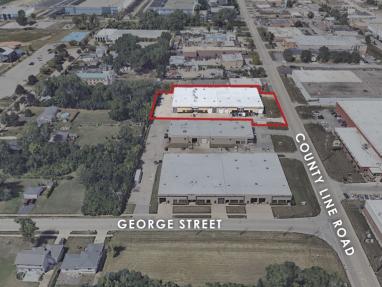

Page County Taxes
- Minutes from Bensenville Intermodal
- Strong Surrounding Labor Pool
- Professionally Owned and Managed

### **BUILDING DETAILS**

| Building Size | 36,167 SF                                  |
|---------------|--------------------------------------------|
| Suite Size    | 9,042 SF                                   |
| Office Size   | ±1,995 SF                                  |
| Clear Height  | 18′                                        |
| Loading       | 1 Interior Loading Door<br>1 Drive-in Door |
| Power         | 400-Amp, 240-Volt 3-Phase                  |
| Parking       | 1.9 Stalls Per 1,000 SF                    |
| Sprinkler     | Wet                                        |

Brokered by:



Owned & Managed by:



## FOR LEASE SUITE AVAILABLE 9,042 SF







### ERIC FISCHER

Cushman & Wakefield Eric.Fischer@CushWake.com 847-720-1369

### MARC SAMUELS

Cushman & Wakefield Marc.Samuels@CushWake.com 847-668-4710

### GABRIEL STRAUSS

Cushman & Wakefield Gabriel.Strauss@CushWake.com 847-668-8833

### MATT KNOFF

Venture One Real Estate MattK@VentureOneRE.com 612-462-4859



Ν