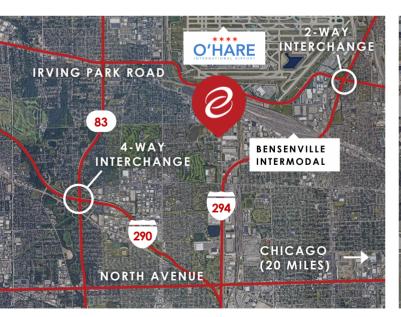

### COMMENTS

- Make-Ready Renovations Underway
- Efficient, Open Warehouse Layout
- Business Park Setting with Quick Access to I-294 and I-290
- Close Proximity to O'Hare International Airport
- Low, Stable DuPage County Taxes
- Minutes from Bensenville Intermodal
- Strong Surrounding Labor Pool
- Professionally Owned and Managed