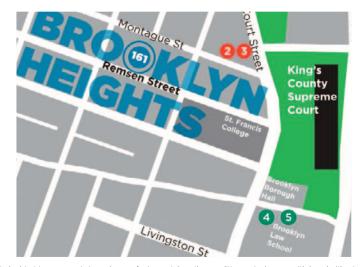

## **BROOKLYN HEIGHTS | BROOKLYN COURTS DISTRICT**

3816 RSF Ground Floor

BROOKLYN, NEW YORK

Ground Floor Retail ideally located in Brooklyn Heights. Near The Brooklyn Court District, Subways and **across the street from St Francis College**.