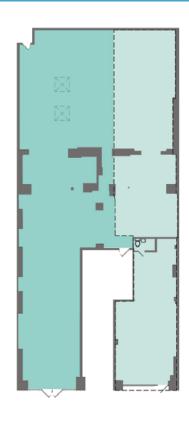

Unit: **Ground Floor** 

RSF: **3816 RSF** 

LL: **500 RSF** 

Frontage: 14'

Avail: **Immediate** Price: **\$72/SqFt** 

Divisible: West: **2,224 RSF** 

East: **1,592 RSF** 

Other Logical Divisions considered

## 161 REMSEN ST

Click on Plan For Additional Information, Photos, Videos... 3816 RSF ◀ Ground Floor

> May Divide

2224 RSF WEST STORE

1592 RSF EAST STORE

OTHER LOGICAL DIVISIONS CONSIDERED