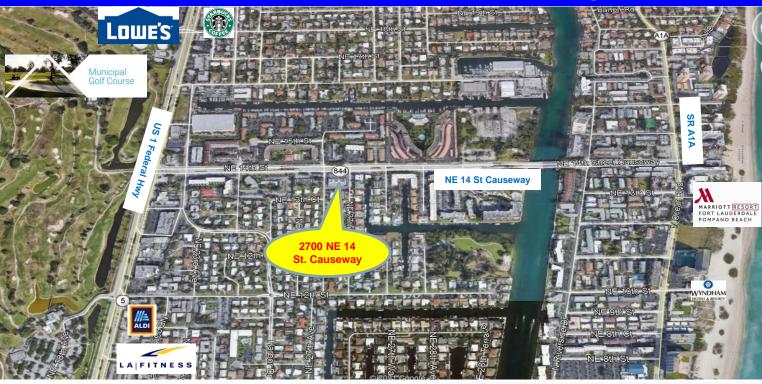

# **High Visibility Medical Office Space For Lease**

\$29/ Sq. Ft.

HH Population:

Average HH Income:

21,012 Cars per day 14th Street Causeway

RM-20 Folio 4843-30-23-0130

## For Lease \$29/ Sq. Ft. Gross

2700 NE 14 St. Causeway Pompano Beach, FL 33062



Disclaimer: This offering subject to errors, omissions, prior sale or withdrawal without notice.

1 mile

15,178

\$86,081

1233 E. Hillsboro Blvd Deerfield Beach, FL 33441

**PRICING** 

**ZONING** 

TRAFFIC COUNT

**DEMOGRAPHICS** 

2023 Estimate

954.427.8686 T. 954.427.0117 F.



3 mile

98,215

\$80,631

5 mile

223,660

\$76,045

#### FOR MORE INFORMATION:

John D. McQueston

john@johnmcqueston.com • 561-706-7721 (cell)

## **Location Map**

# For Lease \$29/ Sq. Ft. Gross

2700 NE 14 St. Causeway Pompano Beach, FL 33062







Disclaimer: This offering subject to errors, omissions, prior sale or withdrawal without notice.

1233 E. Hillsboro Blvd Deerfield Beach, FL 33441

954.427.8686 T. 954.427.0117 F.

## CAMPBELL & ROSEMURGY

COMMERCIAL REAL ESTATE

#### FOR MORE INFORMATION:

John D. McQueston

john@johnmcqueston.com • 561-706-7721 (cell)

### **Floor Plan**

## For Lease \$29/ Sq. Ft. Gross

2700 NE 14 St. Causeway Pompano Beach, FL 33062



1233 E. Hillsboro Blvd Deerfield Beach, FL 33441

> 954.427.8686 T. 954.427.0117 F.

# CAMPBELL ROSEMURGY COMMERCIAL REAL ESTATE

FOR MORE INFORMATION:

John D. McQueston

john@johnmcqueston.com • 561-706-7721 (cell)

## **Additional Photos**

## For Lease \$29/ Sq. Ft. Gross

2700 NE 14 St. Causeway Pompano Beach, FL 33062







Disclaimer: This offering subject