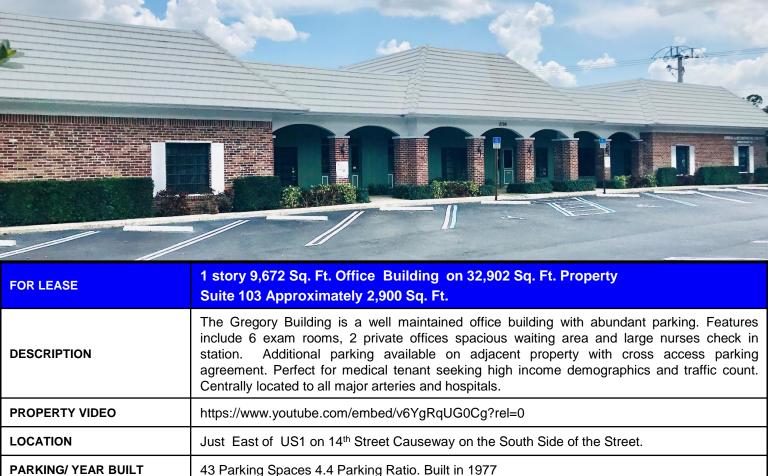

# **High Visibility Medical Office Space For Lease**

\$29/ Sq. Ft.

HH Population:

Average HH Income:

21,012 Cars per day 14th Street Causeway

RM-20 Folio 4843-30-23-0130

## For Lease \$29/ Sq. Ft. Gross

2700 NE 14 St. Causeway Pompano Beach, FL 33062

Disclaimer: This offering subject to errors, omissions, prior sale or withdrawal without notice.

1 mile

15,178

\$86,081

1233 E. Hillsboro Blvd Deerfield Beach, FL 33441

**PRICING** 

**ZONING** 

TRAFFIC COUNT

**DEMOGRAPHICS** 

2023 Estimate

954.427.8686 T. 954.427.0117 F.

3 mile

98,215

\$80,631

5 mile

223,660

\$76,045