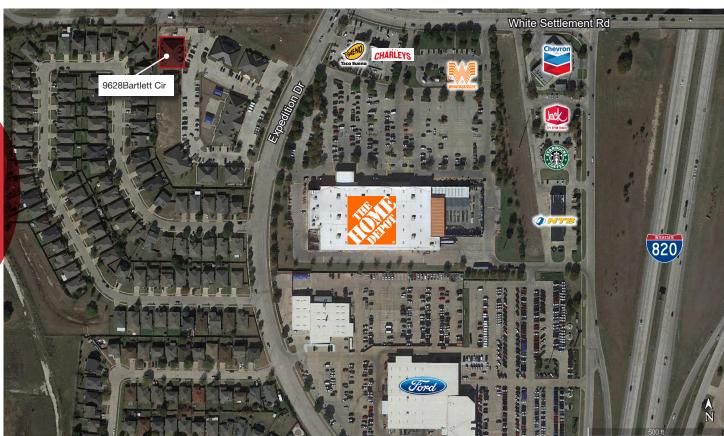

# **Expedition Plaza** N IRobert Lynn 9628 Bartlett Circle Fort Worth, Texas 76108 Confidential Offering Memorandum presented by **Bobby Montgomery** Jon McDaniel NAI Robert Lynn NAI Robert Lynn +1 817 872 3908 +1 817 872 3902 +1 817 872 3888 fax +1 817 872 3888 bmontgomery@nairl.com imcdaniel@nairl.com





## **Expedition Plaza**

## Address

9628 Bartlett Circle

Fort Worth, Texas 76108

## Year Constructed

2009

## **Property Description**

Multi-Tenant Medical Center/Garden Office

## Gross Leasable Area

6,066 SF

## Price

\$1,700,000

## Cap Rate

6.60%

## Occupancy

100%

## Land Parcel

0.63 Acres

## Tenant

Airrosti Rehab Center

**BILD Development LLC** 

Texas Vein Experts



# Property Site Plan



# Market **Aerial**





# Dallas-Fort Worth Map



## Property Summary

# Demographic Analysis

| Population   12,439   66,785   130,336   2023 Estimate   11,892   63,103   122,832   2010 Census   12,147   60,320   117,143   Growth 2023 - 2028   4,60%   5,83%   6,11%   4,66%   2023 Population by Hispanic Origin   3,566   18,904   36,393   2023 Population by Hispanic Origin   11,892   63,103   122,832   White   7,088 59.60%   33,343 52.84%   71,247 58.00%   7,1247 58.00%   38,343 52.84%   71,247 58.00%   38,343 52.84%   71,247 58.00%   7,1247 58.00%   7,1247 58.00%   7,1247 58.00%   7,1247 58.00%   7,1247 58.00%   7,1247 58.00%   7,1247 58.00%   7,1247 58.00%   7,1247 58.00%   7,1247 58.00%   7,1247 58.00%   7,1247 58.00%   7,1247 58.00%   7,1247 58.00%   7,1247 58.00%   7,1247 58.00%