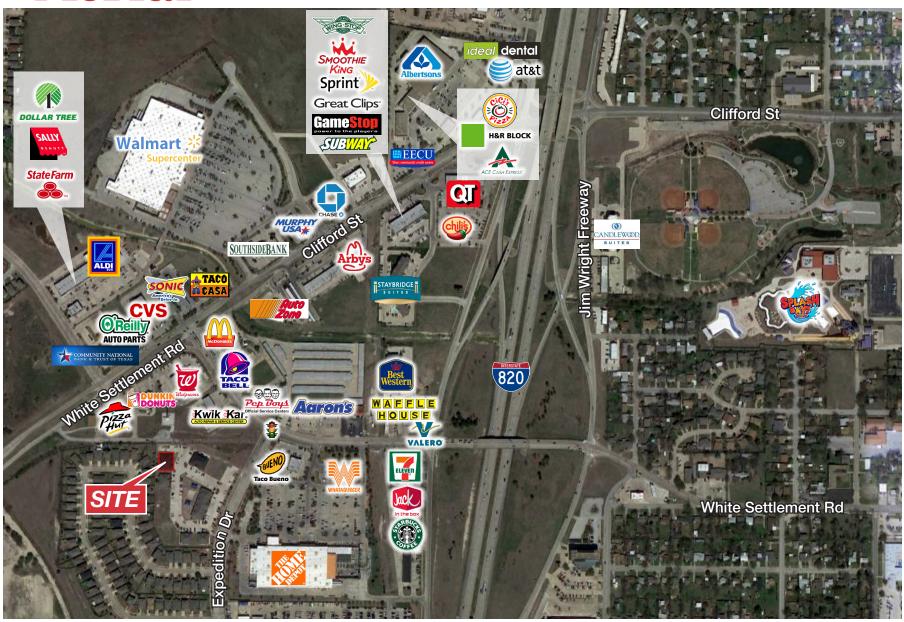

# **Expedition Plaza** N IRobert Lynn 9628 Bartlett Circle Fort Worth, Texas 76108 Confidential Offering Memorandum presented by **Bobby Montgomery** Jon McDaniel NAI Robert Lynn NAI Robert Lynn +1 817 872 3908 +1 817 872 3902 +1 817 872 3888 fax +1 817 872 3888 bmontgomery@nairl.com imcdaniel@nairl.com





## **Expedition Plaza**

## Address

9628 Bartlett Circle

Fort Worth, Texas 76108

## Year Constructed

2009

## **Property Description**

Multi-Tenant Medical Center/Garden Office

## Gross Leasable Area

6,066 SF

## Price

\$1,700,000

## Cap Rate

6.60%

## Occupancy

100%

## Land Parcel

0.63 Acres

## Tenant

Airrosti Rehab Center

**BILD Development LLC** 

Texas Vein Experts



# Property Site Plan



# Market **Aerial**





# Dallas-Fort Worth Map



## Property Summary

# Demographic Analysis

| Population   12,439   66,785   130,336   2023 Estimate   11,892   63,103   122,832   2010 Census   12,147   60,320   117,143   Growth 2023 - 2028   4,60%   5,83%   6,11%   4,66%   2023 Population by Hispanic Origin   3,566   18,904   36,393   2023 Population by Hispanic Origin   11,892   63,103   122,832   White   7,088 59.60%   33,343 52.84%   71,247 58.00%   7,1247 58.00%   38,343 52.84%   71,247 58.00%   38,343 52.84%   71,247 58.00%   7,1247 58.00%   7,1247 58.00%   7,1247 58.00%   7,1247 58.00%   7,1247 58.00%   7,1247 58.00%   7,1247 58.00%   7,1247 58.00%   7,1247 58.00%   7,1247 58.00%   7,1247 58.00%   7,1247 58.00%   7,1247 58.00%   7,1247 58.00%   7,1247 58.00%   7,1247 58.00%   7,1247 58.00%   7,1247