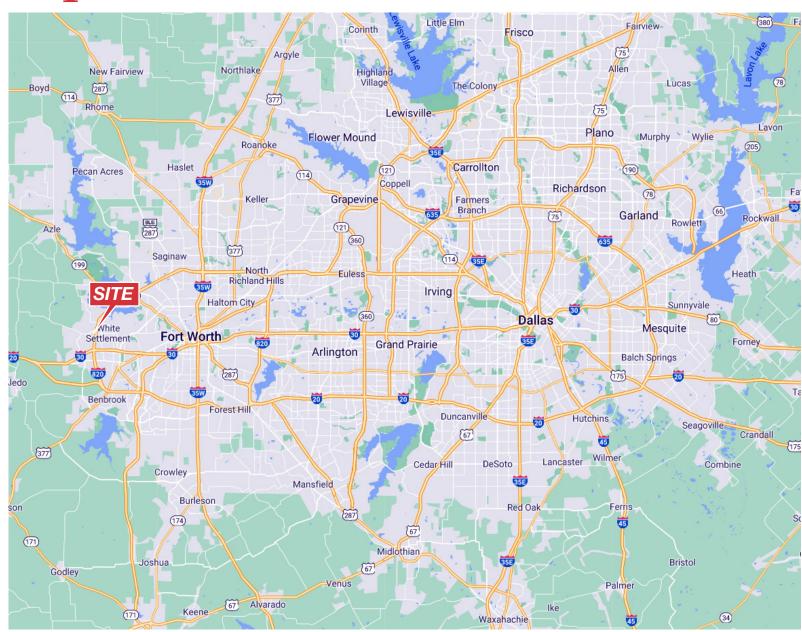

# **Expedition Plaza** N IRobert Lynn 9628 Bartlett Circle Fort Worth, Texas 76108 Confidential Offering Memorandum presented by **Bobby Montgomery** Jon McDaniel NAI Robert Lynn NAI Robert Lynn +1 817 872 3908 +1 817 872 3902 +1 817 872 3888 fax +1 817 872 3888 bmontgomery@nairl.com imcdaniel@nairl.com





## **Expedition Plaza**

## Address

9628 Bartlett Circle

Fort Worth, Texas 76108

## Year Constructed

2009

## **Property Description**

Multi-Tenant Medical Center/Garden Office

## Gross Leasable Area

6,066 SF

## Price

\$1,700,000

## Cap Rate

6.60%

## Occupancy

100%

## Land Parcel

0.63 Acres

## Tenant

Airrosti Rehab Center

**BILD Development LLC** 

Texas Vein Experts



# Property Site Plan



# Market **Aerial**





# Dallas-Fort Worth Map



## Property Summary

# Demographic Analysis

| Population   12,439   66,785   130,336   2023 Estimate   11,892   63,103   122,832   2010 Census   12,147   60,320   117,143   Growth 2023 - 2028   4,60%   5,83%   6,11%   4,66%   2023 Population by Hispanic Origin   3,566   18,904   36,393   2023 Population by Hispanic Origin   11,892   63,103   122,832   White   7,088 59.60%   33,343 52.84%   71,247 58.00%   7,1247 58.00%   38,343 52.84%   71,247 58.00%   38,343 52.84%   71,247 58.00%   7,1247 58.00%   7,1247 58.00%   7,1247 58.00%   7,1247 58.00%   7,1247 58.00%   7,1247 58.00%   7,1247 58.00%   7,1247 58.00%   7,1247 58.00%   7,1247 58.00%   7,1247 58.00%   7,1247 58.00%   7,1247 58.00%   7,1247 58.00%   7,1247 58.00%   7,1247 58.00%   7,1247 58.00%   7,1247 58.00%   7,1247 58.00%   7,12