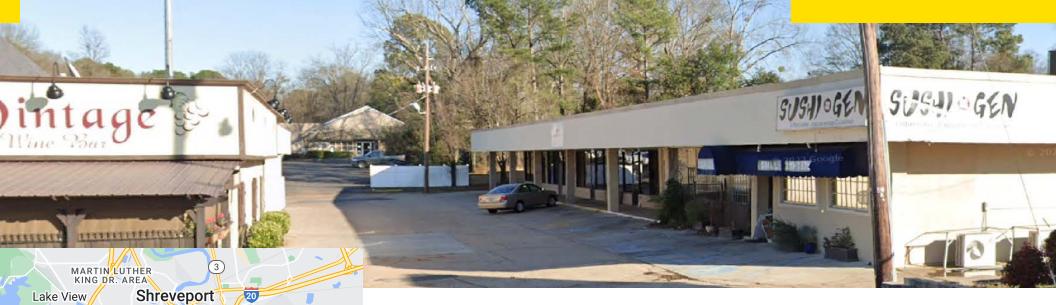

#### **Location Overview**

6607 Line Avenue is the location of Sushi Gen Restaurant. Coming soon are SBC Massage Academy and Fur-Ever Fresh Pet Spa. It is adjacent to Chianti Italian Restaurant and The Vintage Wine Bar. There is currently one space available for lease. The asking rent is \$12 per square foot + \$1.50 per square foot for net charges.