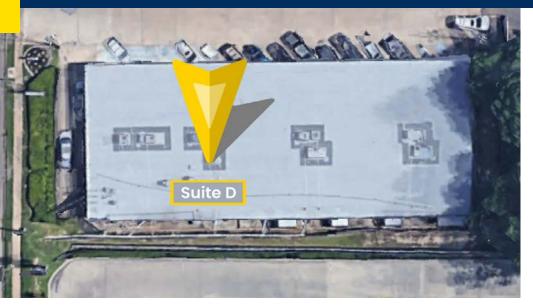

#### Available Space(s)

+ Suite D: 1,640 SF - \$1,845 per month plus electricity

Pylon and building signage is available.

Sealy Real Estate Services, LLC 333 Texas Street, Suite 1050 Shreveport, LA 71101

#### **Leasing Details**

| Suite | Available Space | Lease Rate       |
|-------|-----------------|------------------|
| D     | 1,640 SF        | \$12/SF (Annual) |

Sealy Real Estate Services, LLC 333 Texas Street, Suite 1050 Shreveport, LA 71101