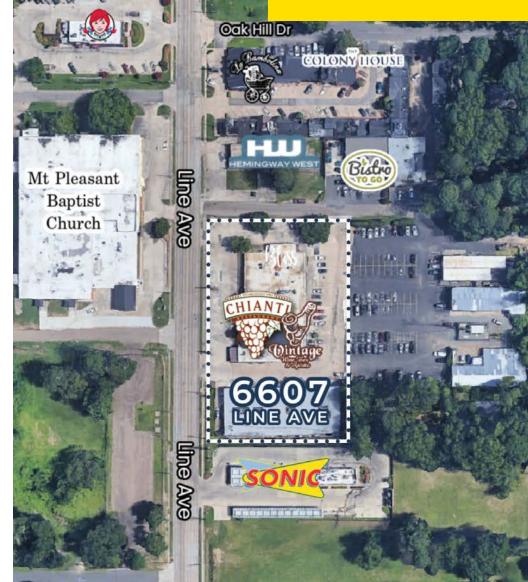

#### **Location Overview**

6607 Line Avenue is the location of Sushi Gen Restaurant. Coming soon are SBC Massage Academy and Fur-Ever Fresh Pet Spa. It is adjacent to Chianti Italian Restaurant and The Vintage Wine Bar. There is currently one space available for lease. The asking rent is \$12 per square foot + \$1.50 per square foot for net charges.

6607 Line Avenue is located just south of the Line Ave/Pierremont Road intersection, it is less than a five-minute drive to I-49. The property contains four suites with excellent access and visibility from Line Avenue, as well access via Lassus Street behind Chianti's.