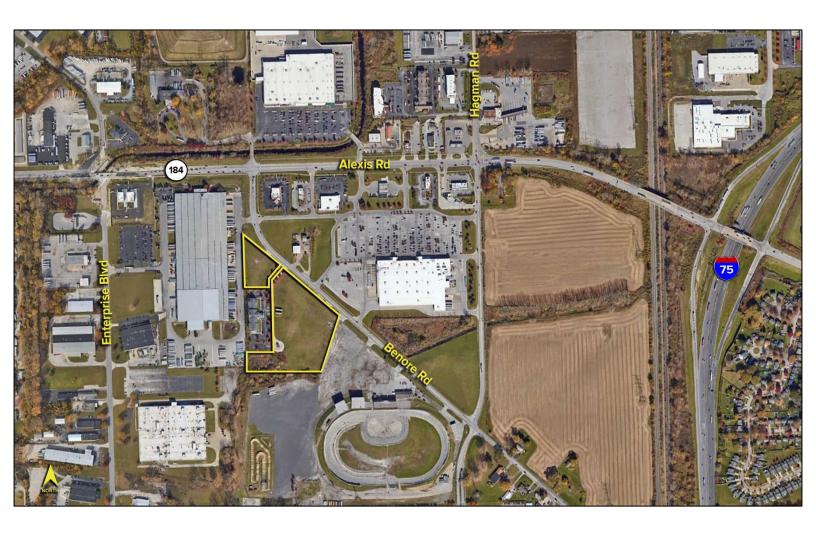

## O BENORE ROAD TOLEDO, OH 43612

# VACANT LAND FOR SALE 10.16 Acres Available

**FULL-SERVICE COMMERCIAL REAL ESTATE** 

#### **GENERAL INFORMATION**

Price: \$150,000/ac for entire acreage

\$250,000/ac for split

(northernmost parcel TBC)

Acreage: 10.16 acres

Dimensions: Irregular

Closest Cross Street: Alexis Road

County: Lucas

Zoning: 10-CR

Easements: Of record

Curb Cuts: Per Toledo Planning & Zoning

Topography: Flat

For more information, please contact:

ROBERT P. MACK, CCIM, SIOR (419) 466 6225 rpmack@signatureassociates.com

Four SeaGate, Suite 608 Toledo, Ohio 43604 www.signatureassociates.com