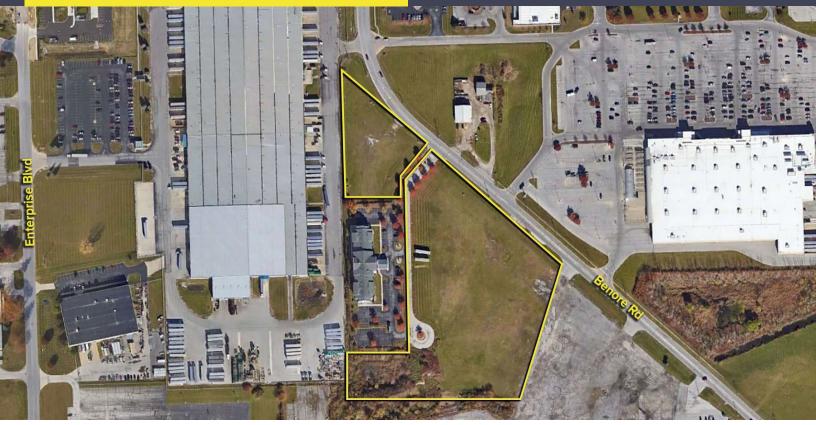

#### **GENERAL INFORMATION**

Price: \$150,000/ac for entire acreage

\$250,000/ac for split

(northernmost parcel TBC)

Acreage: 10.16 acres

Dimensions: Irregular

Closest Cross Street: Alexis Road

County: Lucas

Zoning: 10-CR

Easements: Of record

Curb Cuts: Per Toledo Planning & Zoning

Topography: Flat

For more information, please contact:

ROBERT P. MACK, CCIM, SIOR (419) 466 6225 rpmack@signatureassociates.com

Four SeaGate, Suite 608 Toledo, Ohio 43604 www.signatureassociates.com

#### **Comments:**

- One of the last commercially zoned parcels available in the Alexis/Hagman/Benore/I-75 area.
- Adjacent to Meijer and across the street from Menard's.

Vacant Land For Sale

For more information, please contact: