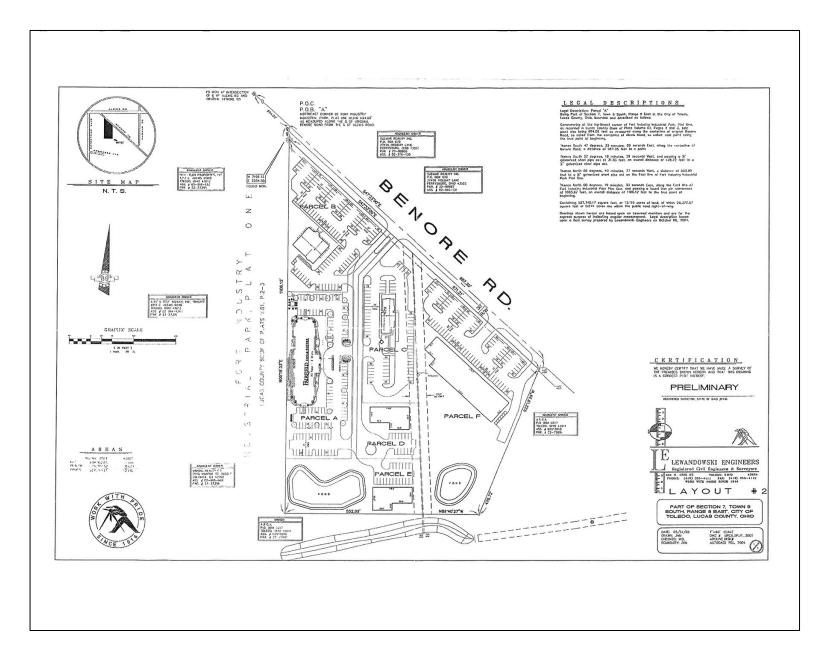

#### **GENERAL INFORMATION**

Price: \$150,000/ac for entire acreage

\$250,000/ac for split

(northernmost parcel TBC)

Acreage: 10.16 acres

Dimensions: Irregular

Closest Cross Street: Alexis Road

County: Lucas

Zoning: 10-CR

Easements: Of record

Curb Cuts: Per Toledo Planning & Zoning

Topography: Flat

For more information, please contact:

ROBERT P. MACK, CCIM, SIOR (419) 466 6225 rpmack@signatureassociates.com

Four SeaGate, Suite 608 Toledo, Ohio 43604 www.signatureassociates.com