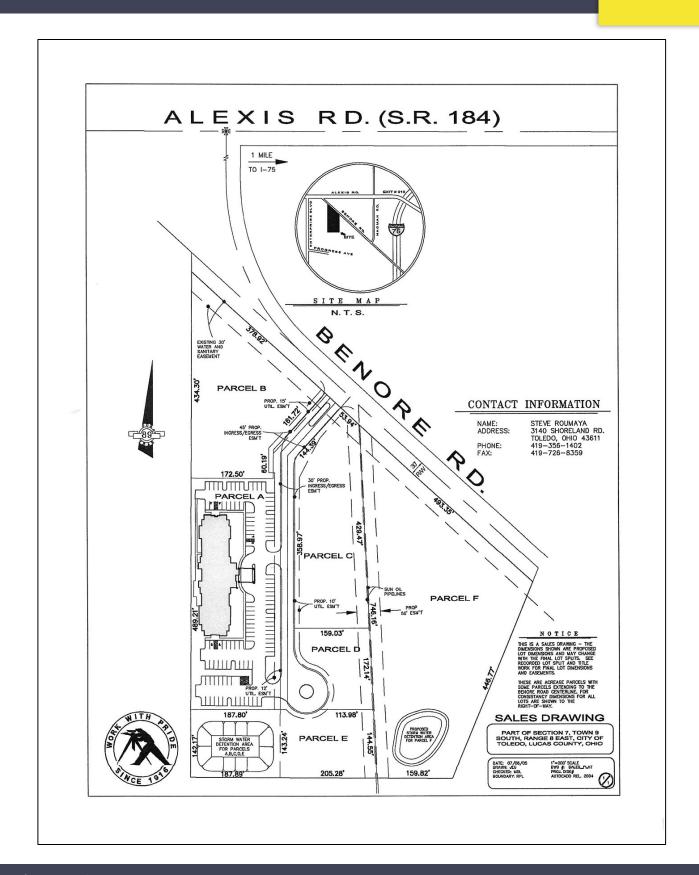

#### **GENERAL INFORMATION**

Price: \$150,000/ac for entire acreage

\$250,000/ac for split

(northernmost parcel TBC)

Acreage: 10.16 acres

Dimensions: Irregular

Closest Cross Street: Alexis Road

County: Lucas

Zoning: 10-CR

Easements: Of record

Curb Cuts: Per Toledo Planning & Zoning

Topography: Flat

For more information, please contact:

ROBERT P. MACK, CCIM, SIOR (419) 466 6225 rpmack@signatureassociates.com

Four SeaGate, Suite 608 Toledo, Ohio 43604 www.signatureassociates.com