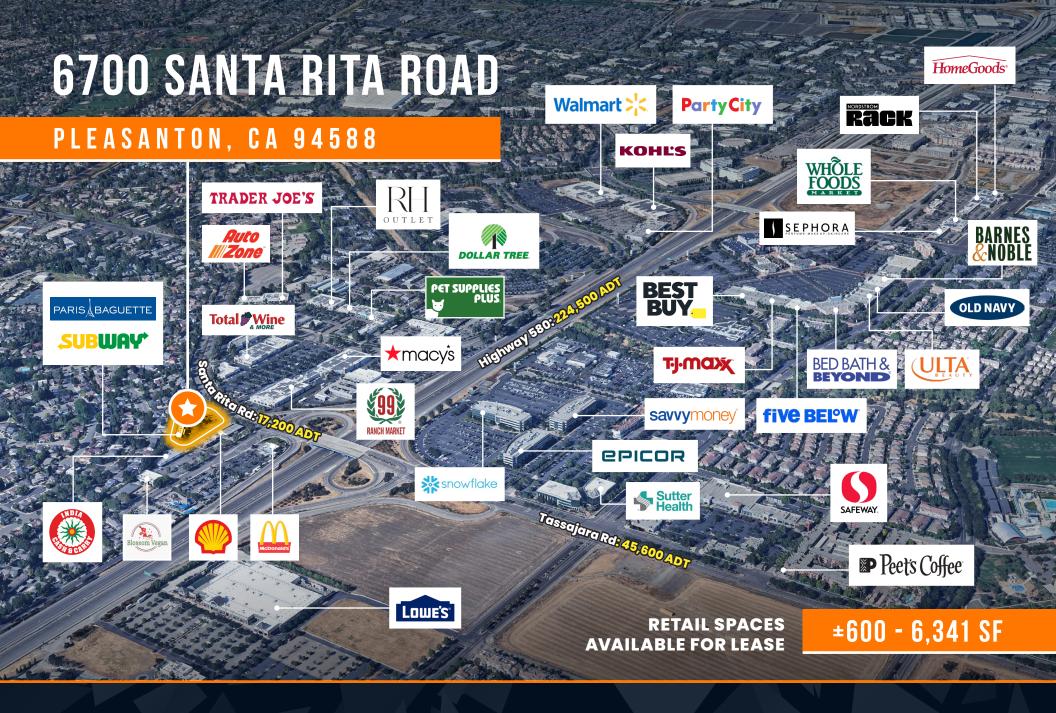

## PROPERTY HIGHLIGHTS

Highly trafficked retail center with immediate access from Highway 580 (224,500 ADT)

Strong national and regional co-tenancy with opportunities for an array of complementary businesses

### TRAFFIC COUNTS

Llighway EQ0

Source: 2024 Esri.

| Highway 560   | 224,500 ADT |
|---------------|-------------|
| Tassajara Rd  | 45,600 ADT  |
| Santa Rita Rd | 17,200 ADT  |