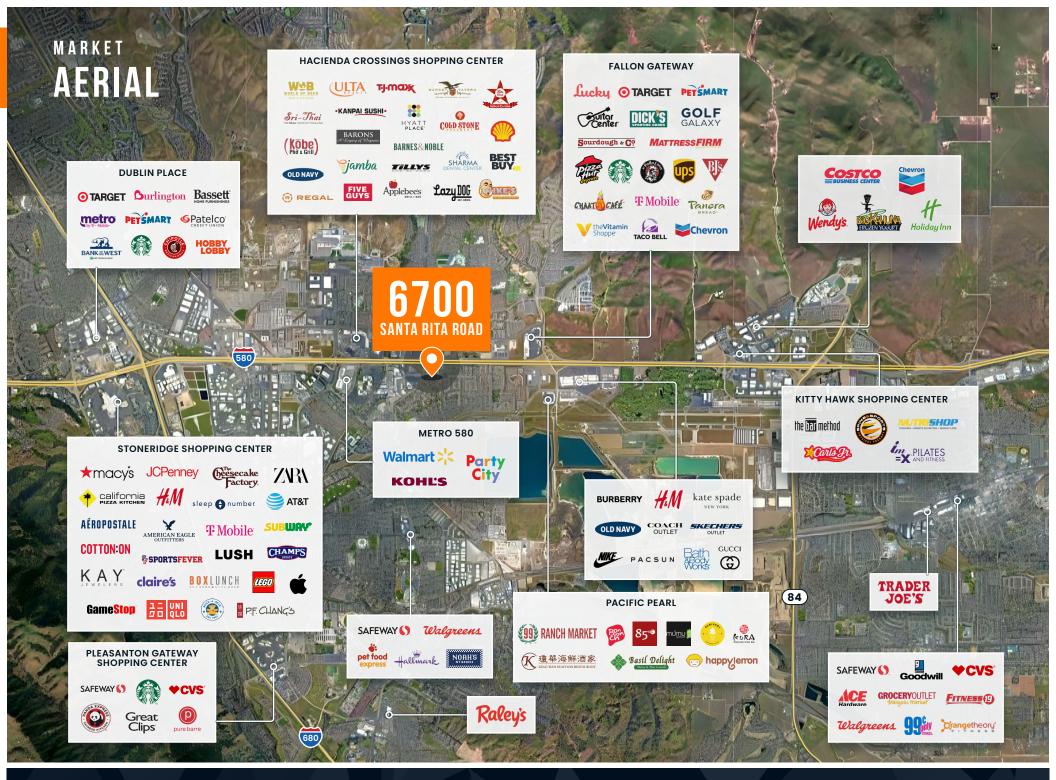

l center with immediate access from Highway 580 (224,500 ADT)

Strong national and regional co-tenancy with opportunities for an array of complementary businesses



×

Monument signage available

| DEMOGRAPHICS       | 1 MILE    | 3 MILES   | 5 MILES   |
|--------------------|-----------|-----------|-----------|
| Population         | 23,822    | 112,607   | 202,226   |
| Avg. HH Income     | \$236,703 | \$241,694 | \$244,220 |
| Daytime Population | 22,955    | 122,800   | 209,435   |

### TRAFFIC COUNTS

Llighway EQ0

Source: 2024 Esri.

| Highway 560   | 224,500 ADT |
|---------------|-------------|
| Tassajara Rd  | 45,600 ADT  |
| Santa Rita Rd | 17,200 ADT  |





## PROPERTY SITE PLAN



Note: Site plan not to scale. Please **DO NOT** disturb tenants.

## PROPERTY GALLERY











# 6700 SANTA RITA ROAD

## PLEASANTON, CA 94588

### SHELBY SWANSON

sswanson@the**econic**company.com (408) 400-3879 CalDRE: 02075363

#### MATT SWEENEY

msweeney@the**econic**company.com (408) 863-1444 CalDRE: 01746896

© 2024 the econic company. No warranty or representation, express or implied, is made to the accuracy or completeness of the information contained herein, and same is submitted subject to errors, omissions, change of price, rental or other conditions, withdrawal without notice, and to any special listing conditions imposed by the property owner(s). As applicable, we make no representation as to the condition of the property (or properties) in question.