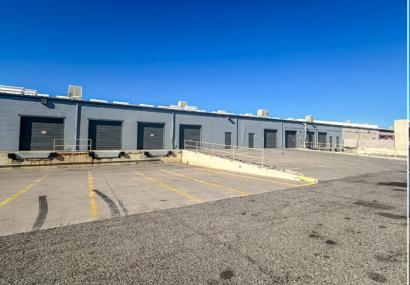

# PROPERTY OVERVIEW

- 103,600 SF Multi-Tenant Industrial Building
- Individual Spaces For Lease
- Lease Rate: \$0.85 PSF/MO NNN
- Dock-High Doors with Levelers
- Evaporative Cooled Warehouses
- Heavy Power

# Industrial Space Available Near US-60 W Grand Ave

- 16-26' Clear Height
- Fire Suppression Sprinklers
- Built in 1980
- W Missouri Ave Frontage with Easy Access to US-60 Hwy
- Zoned I-2, City of Glendale