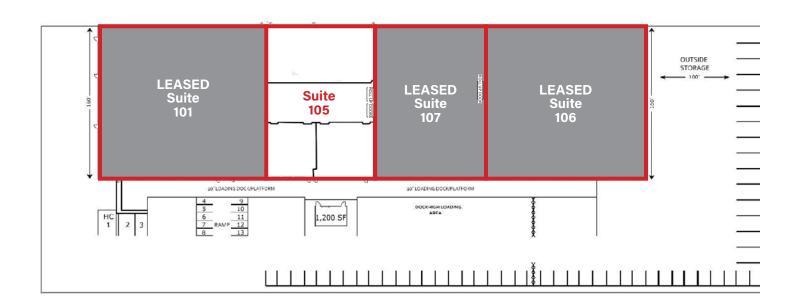

# PROPERTY OVERVIEW

- 103,600 SF Multi-Tenant Industrial Building
- Individual Spaces For Lease
- Lease Rate: \$0.85 PSF/MO NNN
- Dock-High Doors with Levelers
- Evaporative Cooled Warehouses
- Heavy Power

# Industrial Space Available Near US-60 W Grand Ave

- 16-26' Clear Height
- Fire Suppression Sprinklers
- Built in 1980
- W Missouri Ave Frontage with Easy Access to US-60 Hwy
- Zoned I-2, City of Glendale

## **AVAILABLE Suite 105: 22,800 SF FOR LEASE**

5555 N 51st Ave Glendale, AZ

For More Information, Contact an Exclusive Listing Agent:

**Tyson Breinholt** D 480.966.7513 M 602.315.7131

tbreinholt@cpiaz.com