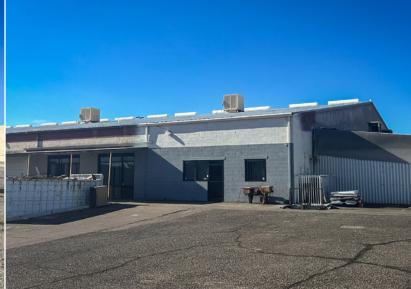

# PROPERTY OVERVIEW

- 103,600 SF Multi-Tenant Industrial Building
- Individual Spaces For Lease
- Lease Rate: \$0.85 PSF/MO NNN
- Dock-High Doors with Levelers
- Evaporative Cooled Warehouses
- Heavy Power

# Industrial Space Available Near US-60 W Grand Ave

- 16-26' Clear Height
- Fire Suppression Sprinklers
- Built in 1980
- W Missouri Ave Frontage with Easy Access to US-60 Hwy
- Zoned I-2, City of Glendale