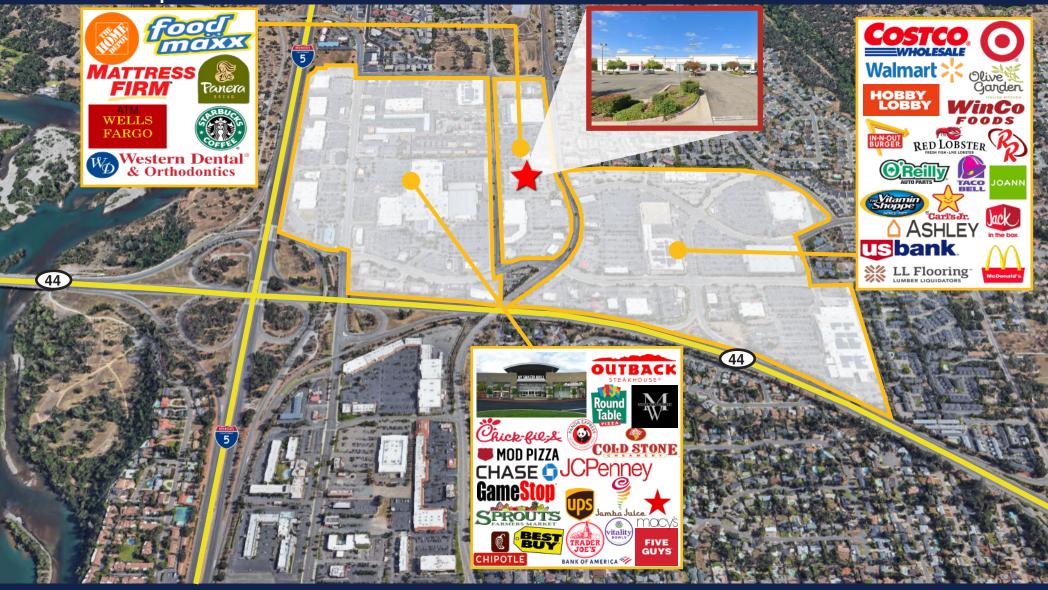

# PRIME LOCATION MAP

The information contained herein is deemed reliable, but is not guaranteed. To discuss this property or any other commercial need, please contact:

RANDY HIGH JR., CCIM CALBRE Lic. No. 01238404 (209) 491-3413

### PROPERTY DESCRIPTION:

This prime retail space is located directly across from the Mt. Shasta Mall, within the largest retail and commercial trade hub in the Shasta Cascade region, stretching from Sacramento to the Oregon state line. The location is convenient and highly visible, just +/- 0.5 miles from the I-5 interchange with CA-44. Nearby are popular retail stores and restaurants, including Home Depot, Target, Walmart, Starbucks, Kohl's, In-N-Out, Olive Garden, Best Buy, Trader Joe's, Cinemark, Hobby Lobby, Chipotle, and many more.