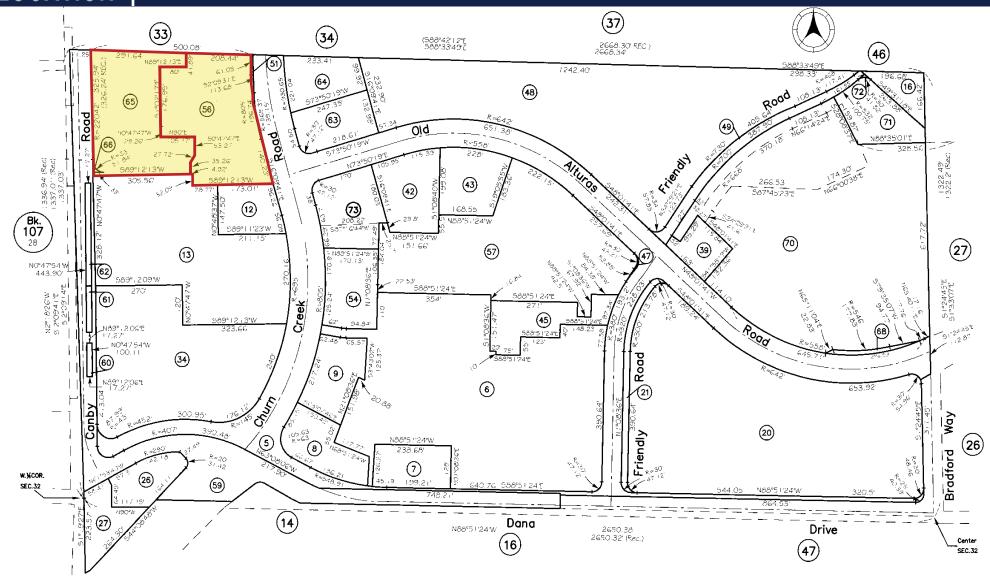

## PARCEL MAP

The information contained herein is deemed reliable, but is not guaranteed. To discuss this property or any other commercial need, please contact:

RANDY HIGH JR., CCIM CALBRE Lic. No. 01238404 (209) 491-3413 RANDYHIGHJR@GMAIL.COM **DANNY PRICE**CALBRE Lic. No. 01895497
(209) 491-3415
DPRICE@PMZ.COM

### PROPERTY SUMMARY

Address: 1260 & 1270 Churn Creek Rd. • Redding County: Shasta County

LEASE RATE: \$16.00 PSF NNN PROPERTY Type: Regional Commercial

 1260 Churn Creek:
 ± 20,160 SF
 1260 Churn Creek APN:
 071-430-056-000

 1270 Churn Creek:
 ± 23,500 SF
 1270 Churn Creek APN:
 071-430-065-000

1260 CHURN CREEK LOT SIZE: ± 2.33 AC
PROCURING BROKER FEE: 2.5%
1270 CHURN CREEK LOT SIZE: ± 2.12 AC