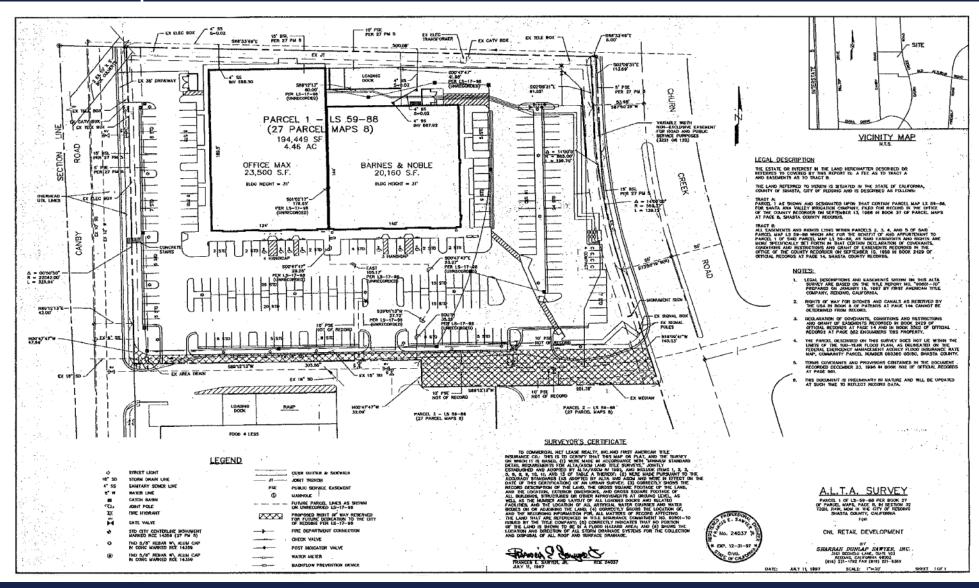

## PARCEL MAP

The information contained herein is deemed reliable, but is not guaranteed. To discuss this property or any other commercial need, please contact:

RANDY HIGH JR., CCIM CALBRE Lic. No. 01238404 (209) 491-3413 RANDYHIGHJR@GMAIL.COM **DANNY PRICE**CALBRE Lic. No. 01895497
(209) 491-3415
DPRICE@PMZ.COM

### PROPERTY SUMMARY

Address: 1260 & 1270 Churn Creek Rd. • Redding County: Shasta County

LEASE RATE: \$16.00 PSF NNN PROPERTY Type: Regional Commercial

 1260 Churn Creek:
 ± 20,160 SF
 1260 Churn Creek APN:
 071-430-056-000

 1270 Churn Creek:
 ± 23,500 SF
 1270 Churn Creek APN:
 071-430-065-000

1260 CHURN CREEK LOT SIZE: ± 2.33 AC
PROCURING BROKER FEE: 2.5%
1270 CHURN CREEK LOT SIZE: ± 2.12 AC