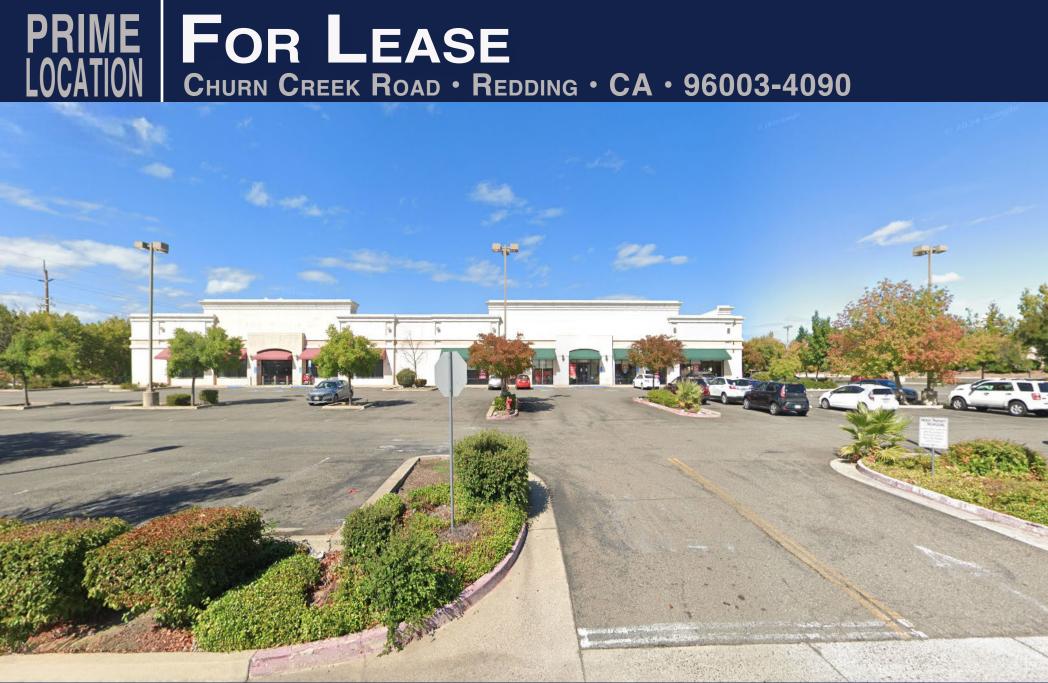

### PROPERTY DESCRIPTION:

This prime retail space is located directly across from the Mt. Shasta Mall, within the largest retail and commercial trade hub in the Shasta Cascade region, stretching from Sacramento to the Oregon state line. The location is convenient and highly visible, just +/- 0.5 miles from the I-5 interchange with CA-44. Nearby are popular retail stores and restaurants, including Home Depot, Target, Walmart, Starbucks, Kohl's, In-N-Out, Olive Garden, Best Buy, Trader Joe's, Cinemark, Hobby Lobby, Chipotle, and many more.

With high-traffic accessibility and monument signage, the site offers excellent exposure. The average daily traffic count for Churn Creek Road and Old Alturas Road is approximately 16,000 vehicles. Zoned as Regional Commercial, the space allows for a wide range of uses, although certain restrictions apply under the CCRs and REAs (refer to PIP section 9 for details).