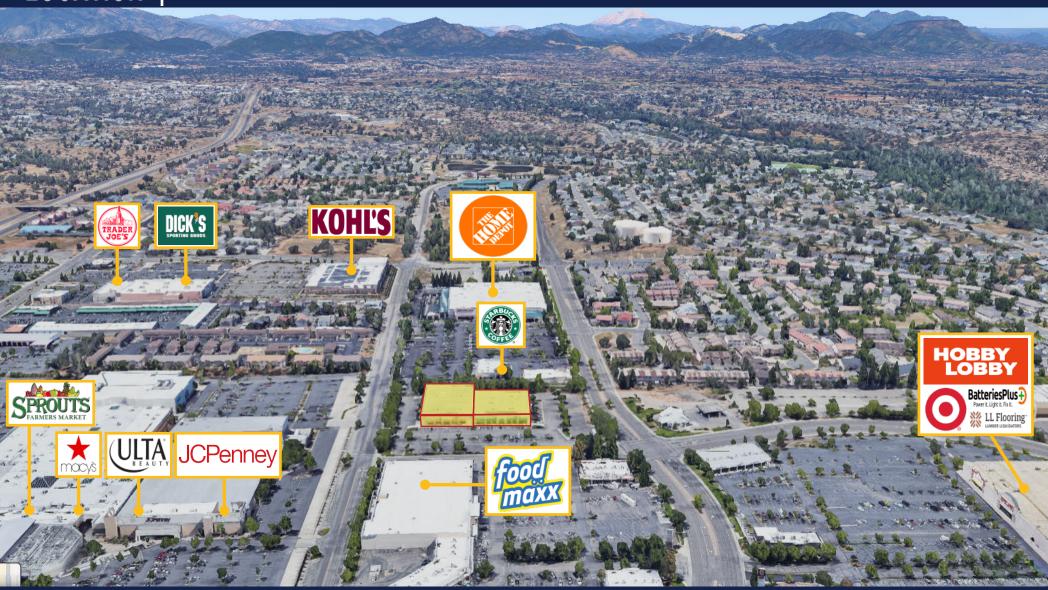

## AERIAL VIEW

The information contained herein is deemed reliable, but is not guaranteed. To discuss this property or any other commercial need, please contact:

RANDY HIGH JR., CCIM CALBRE Lic. No. 01238404 (209) 491-3413 RANDYHIGHJR@GMAIL.COM **DANNY PRICE**CALBRE Lic. No. 01895497
(209) 491-3415
DPRICE@PMZ.COM

### PROPERTY DESCRIPTION:

This prime retail space is located directly across from the Mt. Shasta Mall, within the largest retail and commercial trade hub in the Shasta Cascade region, stretching from Sacramento to the Oregon state line. The location is convenient and highly visible, just +/- 0.5 miles from the I-5 interchange with CA-44. Nearby are popular retail stores and restaurants, including Home Depot, Target, Walmart, Starbucks, Kohl's, In-N-Out, Olive Garden, Best Buy, Trader Joe's, Cinemark, Hobby Lobby, Chipotle, and many more.