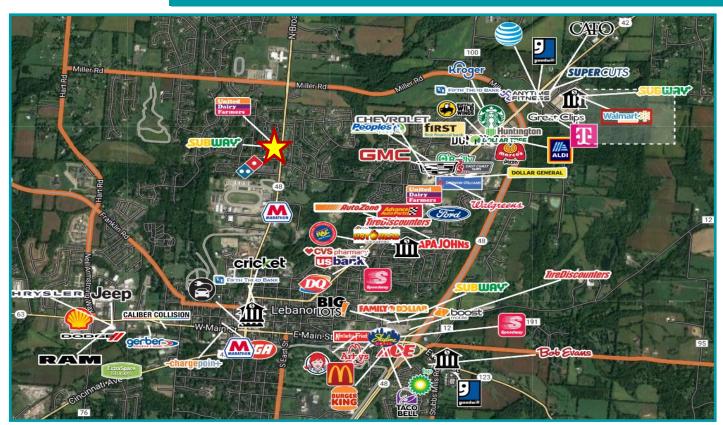

## 915 NORTH BROADWAY STREET LEBANON, OH 45036

## **For Lease** 915 NORTH BROADWAY STREET LEBANON, OH 45036

| DEMOGRAPHICS       | 1 Mile   | 3 Miles   | 5 Miles    |
|--------------------|----------|-----------|------------|
| Population         | 8,018    | 26,292    | 39,646     |
| Average HH Income  | \$92,075 | \$119,315 | \$ 132,793 |
| Daytime Population | 1,934    | 13,570    | 19,556     |