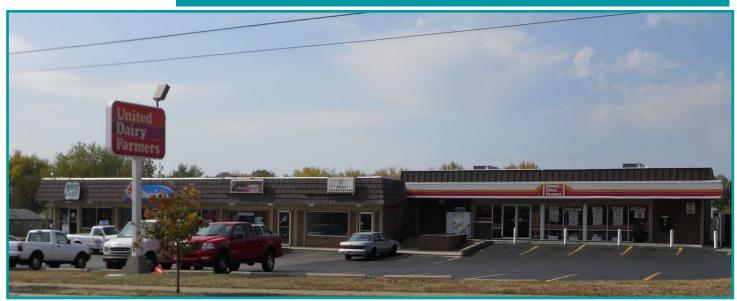

## 915 NORTH BROADWAY STREET LEBANON, OH 45036

## **PROPERTY HIGHLIGHTS**

- 1,209 SF end cap space
- Currently, a Bar is located here. However, the space could be used for many purposes, including offices or retail goods and services. Possible uses: include barber, hair or nail salon, insurance office, specialty retail, bakery, clothing and accessories, florist, locksmith, and travel services. Also, any professional office could work.
- Central Air and Heating
- Private Restrooms
- Wi-Fi Connectivity
- Plug & Play