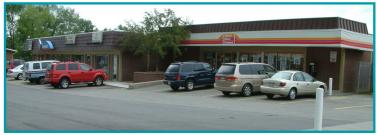

## 915 NORTH BROADWAY STREET LEBANON, OH 45036

## **PROPERTY HIGHLIGHTS**

- 1,209 SF end cap space
- Currently, a Bar is located here. However, the space could be used for many purposes, including offices or retail goods and services. Possible uses: include barber, hair or nail salon, insurance office, specialty retail, bakery, clothing and accessories, florist, locksmith, and travel services. Also, any professional office could work.
- Central Air and Heating
- Private Restrooms
- Wi-Fi Connectivity
- Plug & Play