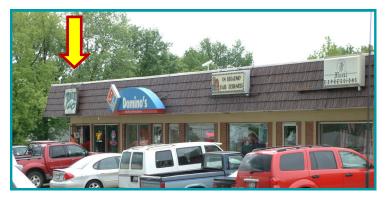

## 915 NORTH BROADWAY STREET LEBANON, OH 45036

## **PROPERTY HIGHLIGHTS**

- 1,209 SF end cap space
- Currently, a Bar is located here. However, the space could be used for many purposes, including offices or retail goods and services. Possible uses: include barber, hair or nail salon, insurance office, specialty retail, bakery, clothing and accessories, florist, locksmith, and travel services. Also, any professional office could work.
- Central Air and Heating
- Private Restrooms
- Wi-Fi Connectivity
- Plug & Play