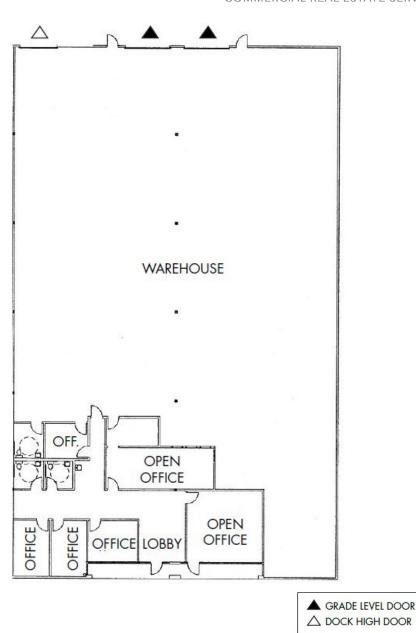

### FEATURES:

- 12,672± SF of Space Available
- 2,540SF Office Area
- 3 Restrooms
- 4 Private Offices
- 1 Conference Room
- 4,000± SF of Fenced Parking Area
- 1 Dock-High Loading Door
- 2 Drive-In Doors
- Fully Sprinklered
- 18' Minimum Clear Height
- Sublease Rate: \$1.45/SF, NNN + \$0.30/SF, Opex
- LED: 8/31/2028
- Available within 60 Days