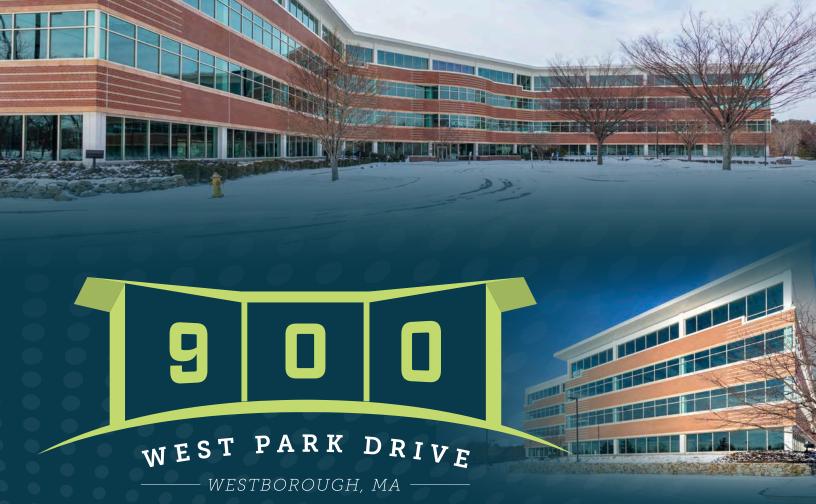

## CREATE YOUR VISION

-

900 West Park Drive is a 192,230 SF office building within the highly-sought after Westborough Office Park. This trophy asset is the perfect opportunity for any company looking to take center stage in Greater Boston's dynamic Metrowest region.

## 900 WEST PARK DRIVE