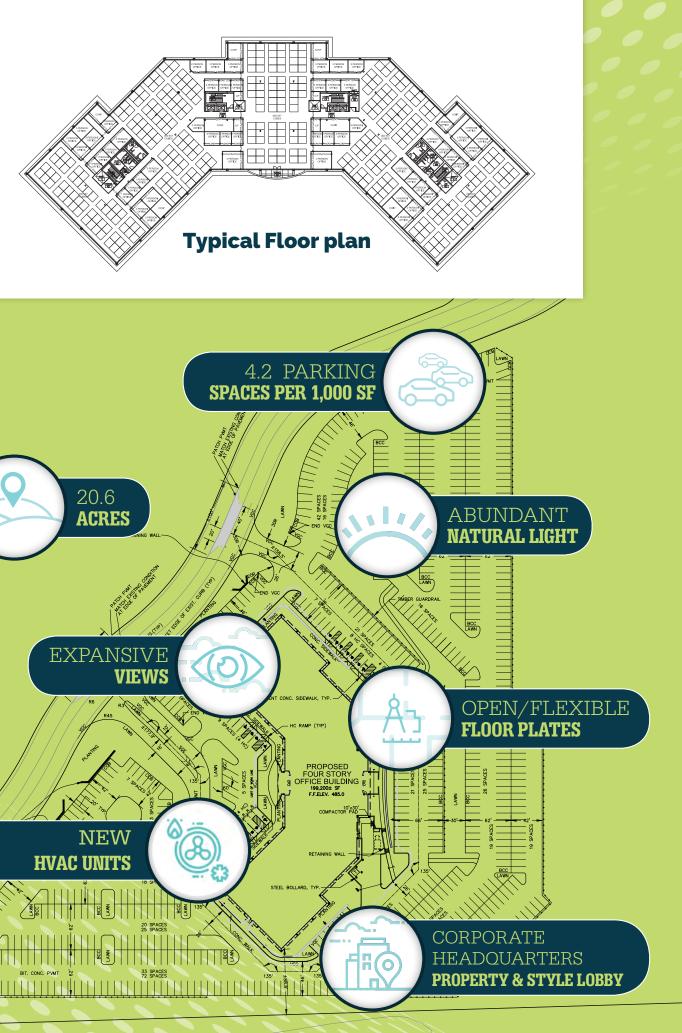

The ideal corporate headquarters opportunity, 900 West Park Drive features vast, open floor plates, an expansive window line, new HVAC, and a parking ratio of 4.2/1,000 SF. The property can also accommodate numerous amenities.