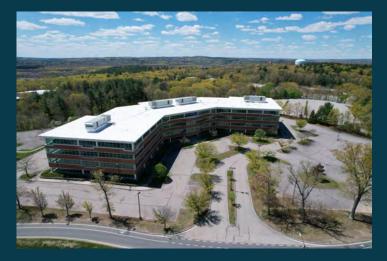

## CREATE YOUR VISION

-

900 West Park Drive is a 192,230 SF office building within the highly-sought after Westborough Office Park. This trophy asset is the perfect opportunity for any company looking to take center stage in Greater Boston's dynamic Metrowest region.

**Jim Umphrey** 508 759 6080 Umphrey@kelleher-sadowsky.com

**goo West Park Drive is conveniently located at the interchange of Route 9 and I-495 and** less than two miles from the Mass Pike. Set high on a hill and visible from Route 9, the building provides vast, 360-degree views. The property also benefits from the surrounding dynamic business community, with innovative, life science and service related companies such as Olympus, BNY Mellon, UMass, Astellas and eClinicalWorks all within close proximity.