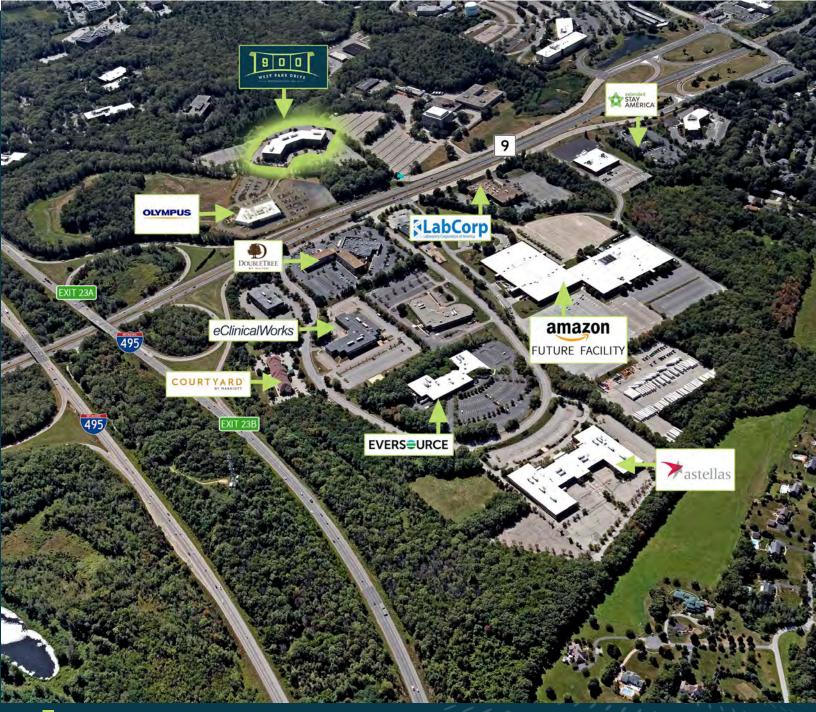

**Jim Umphrey** 508 759 6080 Umphrey@kelleher-sadowsky.com

**goo West Park Drive is conveniently located at the interchange of Route 9 and I-495 and** less than two miles from the Mass Pike. Set high on a hill and visible from Route 9, the building provides vast, 360-degree views. The property also benefits from the surrounding dynamic business community, with innovative, life science and service related companies such as Olympus, BNY Mellon, UMass, Astellas and eClinicalWorks all within close proximity.