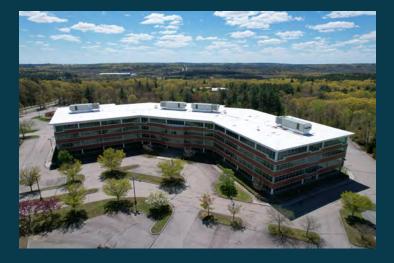

## CREATE YOUR VISION

-

900 West Park Drive is a 192,230 SF office building within the highly-sought after Westborough Office Park. This trophy asset is the perfect opportunity for any company looking to take center stage in Greater Boston's dynamic Metrowest region.

**Jim Umphrey** 508 759 6080 Umphrey@kelleher-sadowsky.com

**goo West Park Drive is conveniently located at the interchange of Route 9 and I-495 and** less than two miles from the Mass Pike. Set high on a hill and visible from Route 9, the building provides vast, 360-degree views. The property also benefits from the surrounding dynamic business community, with innovative, life science and service related companies such as Olympus, BNY Mellon, UMass, Astellas and eClinicalWorks all within close proximity.