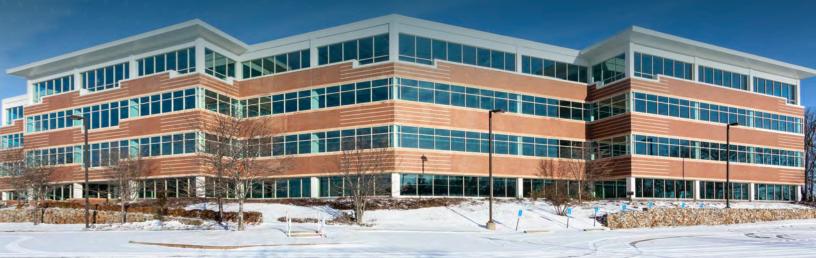

## CREATE YOUR VISION

-

900 West Park Drive is a 192,230 SF office building within the highly-sought after Westborough Office Park. This trophy asset is the perfect opportunity for any company looking to take center stage in Greater Boston's dynamic Metrowest region.

**Jim Umphrey** 508 759 6080 Umphrey@kelleher-sadowsky.com

**goo West Park Drive is conveniently located at the interchange of Route 9 and I-495 and** less than two miles from the Mass Pike. Set high on a hill and visible from Route 9, the building provides vast, 360-degree views. The property also benefits from the surrounding dynamic business community, with innovative, life science and service related companies such as Olympus, BNY Mellon, UMass, Astellas and eClinicalWorks all within close proximity.