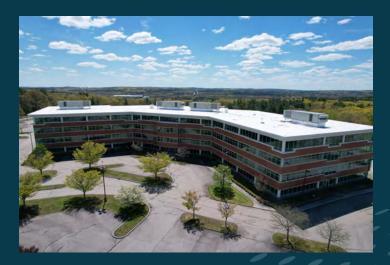

## CREATE YOUR VISION

-

900 West Park Drive is a 192,230 SF office building within the highly-sought after Westborough Office Park. This trophy asset is the perfect opportunity for any company looking to take center stage in Greater Boston's dynamic Metrowest region.

The ideal corporate headquarters opportunity, 900 West Park Drive features vast, open floor plates, an expansive window line, new HVAC, and a parking ratio of 4.2/1,000 SF. The property can also accommodate numerous amenities.