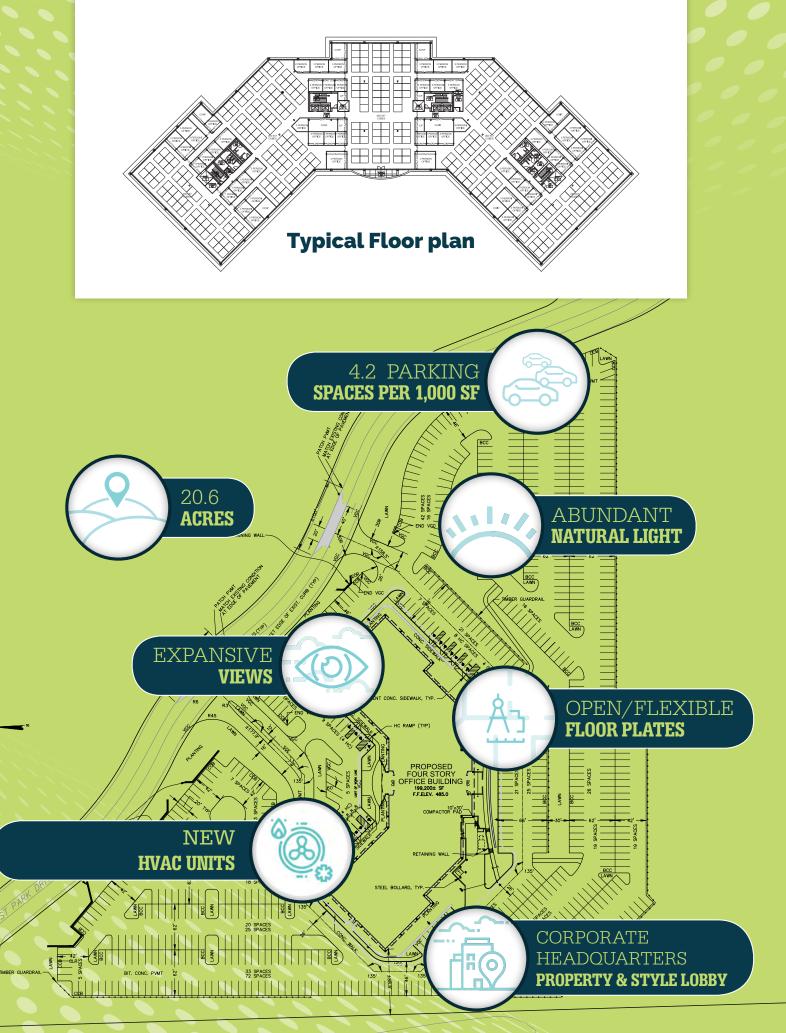

The ideal corporate headquarters opportunity, 900 West Park Drive features vast, open floor plates, an expansive window line, new HVAC, and a parking ratio of 4.2/1,000 SF. The property can also accommodate numerous amenities.