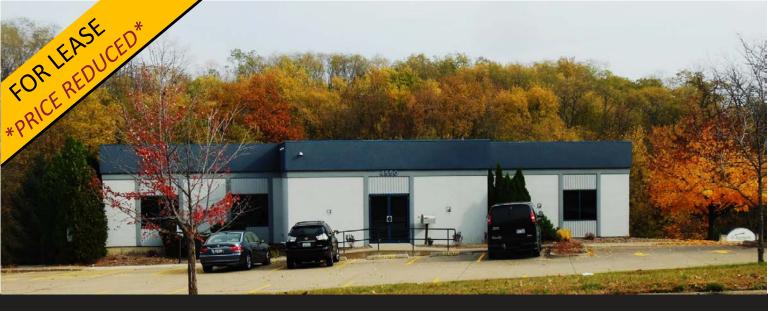

## **7,472 SF Office Space**4550 Kennedy Drive, East Moline, IL

TheHawkeyeGroup.com

## **Property Features**

- 7,472 SF Available Lower Level/Walk-out
- Elevator served Handicapped accessible
- Extremely reasonable utilities due to geothermal heating and air conditioning
- Space includes reception area, 4 offices, 3 conference rooms, break room, classrooms, restroom, and more
- Final lease will be a modified gross lease including most interior maintenance
- 59 parking spaces located on site
- Lease Rate: \$7.00 psf/yr. NET
- Real Estate Taxes \$3.18 psf
- Building also available For Sale