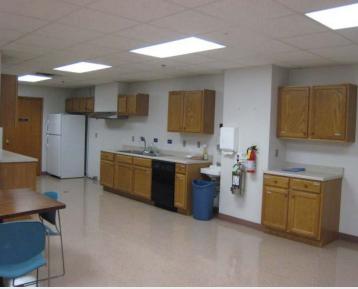

## **Property Features**

- 7,472 SF Available Lower Level/Walk-out
- Elevator served Handicapped accessible
- Extremely reasonable utilities due to geothermal heating and air conditioning
- Space includes reception area, 4 offices, 3 conference rooms, break room, classrooms, restroom, and more
- Final lease will be a modified gross lease including most interior maintenance
- 59 parking spaces located on site
- Lease Rate: \$7.00 psf/yr. NET
- Real Estate Taxes \$3.18 psf
- Building also available For Sale