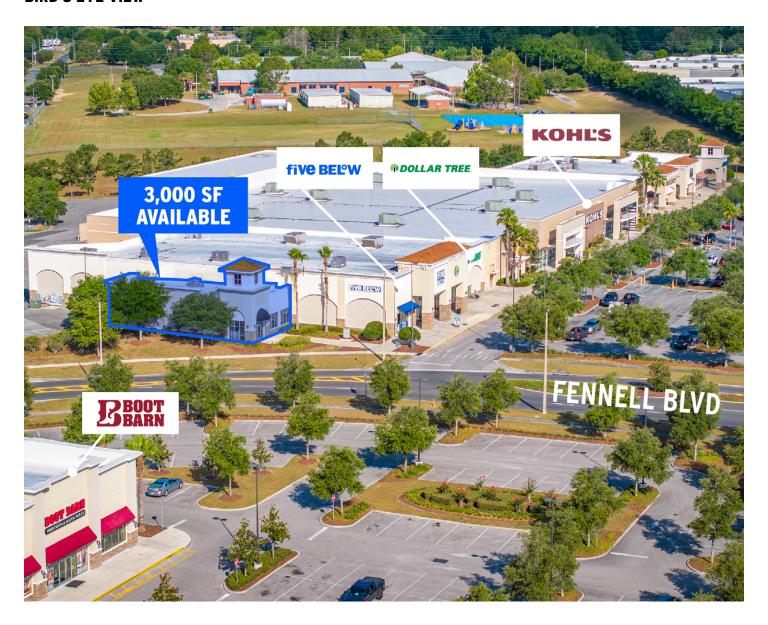

## **BIRD'S EYE VIEW**

FOR MORE INFORMATION, PLEASE CONTACT:

Rebekah Marrero 407.863.2968 Senior Associate

JP Beaulieu, CCIM, CLS 407.863.2966 Principal Rebekah@AtriumCommercial.com JP@AtriumCommercial.com

## **DESCRIPTION**

Class A retail space available at Lady Lake Crossing, serving both Lady Lake and The Villages submarkets. Anchored by Kohl's, Sportsman's Warehouse, Ulta, Dollar Tree & Five Below.

| PROPERTY OVERVIEW |               |
|-------------------|---------------|
| AVAILABLE         | 3,000 SF      |
| ASKING RATE       | \$32/SF + NNN |
| GLA               | 183,658 SF    |

## **HIGHLIGHTS**

- Located one hour north of Orlando, on the southern entrance to The Villages.
- Ideal for a medical or service user.
- The Villages is a 55+ community encompassing 57 square miles, with over 150,000 residents.
- Highly trafficked retail corridor with over 46,200 cars passing the site daily.
  - North US Highway 27/441: 30,500 AADT
  - Rolling Acres Road: 15,700 AADT