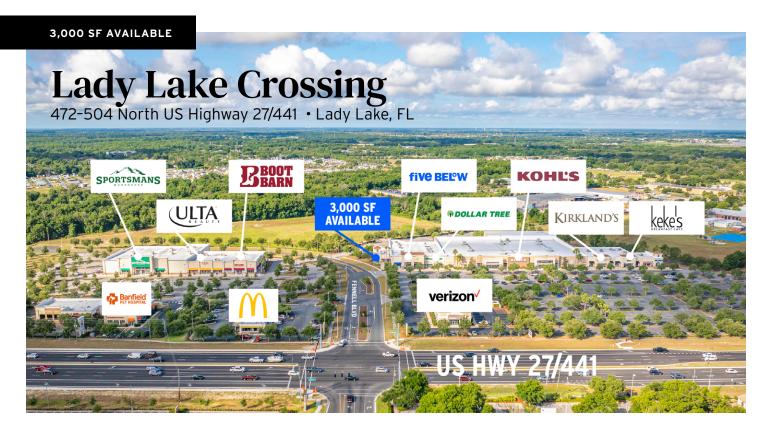

## **DESCRIPTION**

Class A retail space available at Lady Lake Crossing, serving both Lady Lake and The Villages submarkets. Anchored by Kohl's, Sportsman's Warehouse, Ulta, Dollar Tree & Five Below.

| PROPERTY OVERVIEW |               |
|-------------------|---------------|
| AVAILABLE         | 3,000 SF      |
| ASKING RATE       | \$32/SF + NNN |
| GLA               | 183,658 SF    |

**CO-TENANTS** INCLUDE:

FOR MORE INFORMATION, PLEASE CONTACT:

Rebekah Marrero 407.863.2968 Senior Associate

Rebekah@AtriumCommercial.com JP@AtriumCommercial.com

JP Beaulieu, CCIM, CLS 407.863.2966

Principal