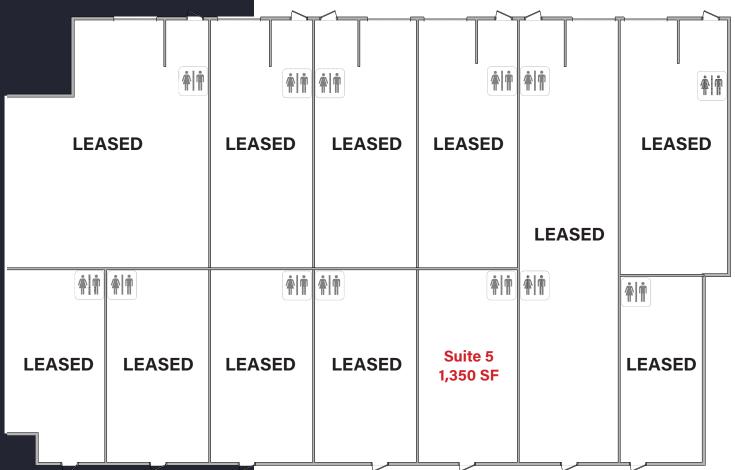

# \$12 SF NNN PER SQUARE FOOT PER YEAR (NNN: \$3.50 PER SQUARE FOOT PER YEAR)

±1,350 SF AVAILABLE

## PROPERTY DETAILS

- Part of ±22,926 SF Retail Project
- Fully Sprinklered
- 100% A/C
- CP Zoning, City of Phoenix
- Frontage on Vision Way & Opportunity Way
- In the Heart of Anthem in North Phoenix - Just off Anthem Way
- Great Access to I-17 Freeway

#### **AVAILABLE FOR LEASE**