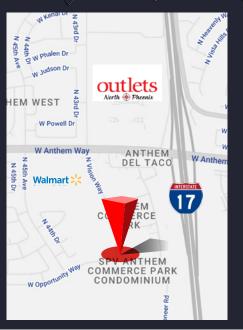

# FOR LEASE

4220 W OPPORTUNITY WAY | ANTHEM, AZ 85086

## PROPERTY DETAILS

- Part of ±22,926 SF Retail Project
- Fully Sprinklered
- 100% A/C
- CP Zoning, City of Phoenix
- Frontage on Vision Way & Opportunity Way
- In the Heart of Anthem in North Phoenix - Just off Anthem Way
- Great Access to I-17 Freeway