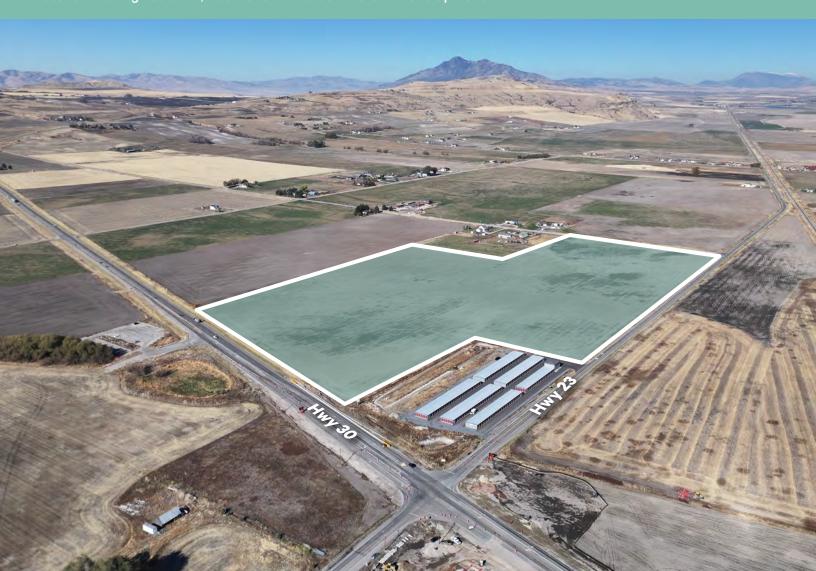

# Petersboro Development Land

48.75 Acres Available

Hwy 30 & Hwy 23 Petersboro, Cache County, UT 84325

Potential for Agricultural, Residential and Commercial Development

Hwy 30 & Hwy 23 | Petersboro, Cache County, UT 84325

## The Offering

CBRE is pleased to present an opportunity to purchase approximately 48.75 acre with frontage to Hwy 30 and Hwy 23 near Petersboro, Utah.

Currently zoned A10 which allows one unit per ten acres. Future land use allows for commercial development with approximately 20 acres on the southern half of the property. This gives the potential for agricultural, residential or commercial development that caters to community needs as the area grows.

#### **Property Overview**

- + 48.75 Acres
- + Parcels:
  - 12-033-0003 (26.61 acres) \$20,000/acre
  - 12-033-0058 (9 acres) \$20,000/acre
  - 12-033-0057 (13.14 acres) \$22.000/acre
- + Current Zoning: A10