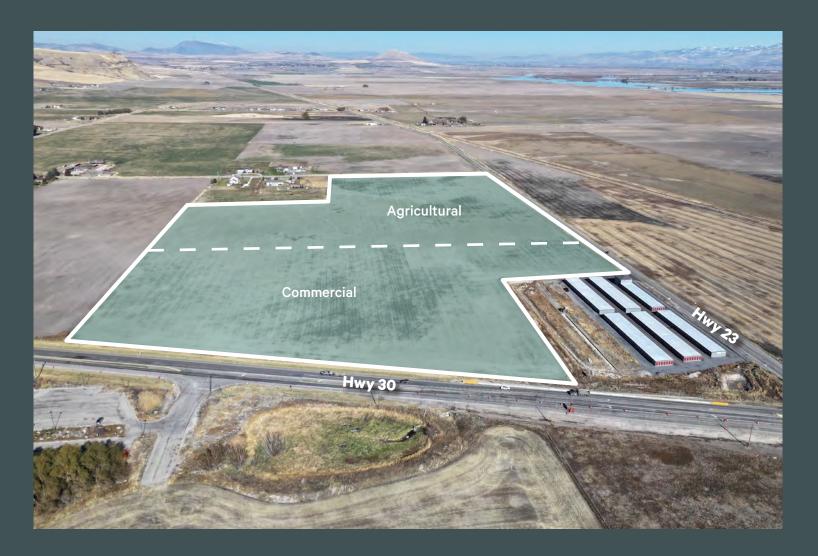

## The Offering

CBRE is pleased to present an opportunity to purchase approximately 48.75 acre with frontage to Hwy 30 and Hwy 23 near Petersboro, Utah.

Currently zoned A10 which allows one unit per ten acres. Future land use allows for commercial development with approximately 20 acres on the southern half of the property. This gives the potential for agricultural, residential or commercial development that caters to community needs as the area grows.

- + Future Land Use: Approx. 20 acres Commercial, remainder Agricultural
- Power nearby. No water shares. Buyer to verify all utilities.
- + 8 miles to Logan
- + 16 miles to Tremonton
- + 25 miles to Brigham City