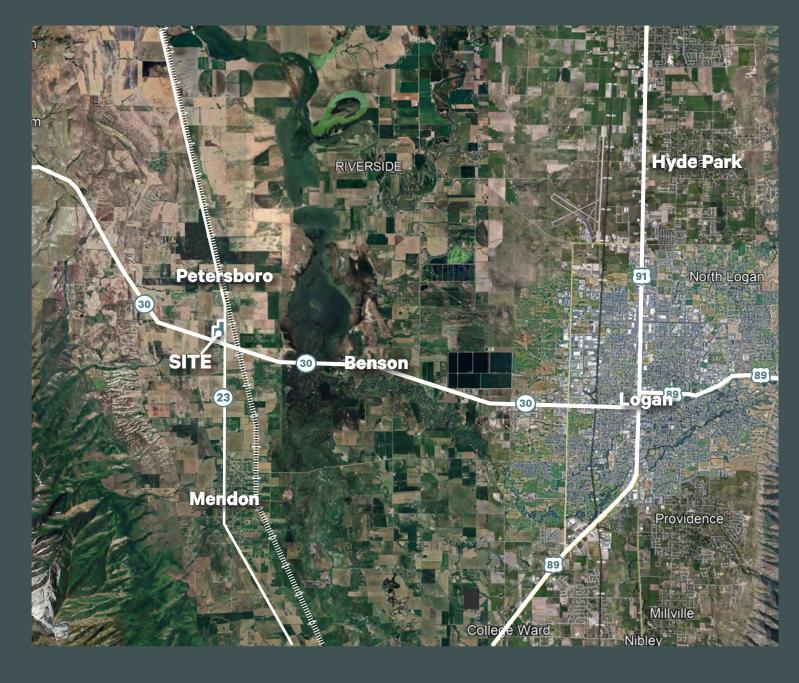

- + Future Land Use: Approx. 20 acres Commercial, remainder Agricultural
- Power nearby. No water shares. Buyer to verify all utilities.
- + 8 miles to Logan
- + 16 miles to Tremonton
- + 25 miles to Brigham City