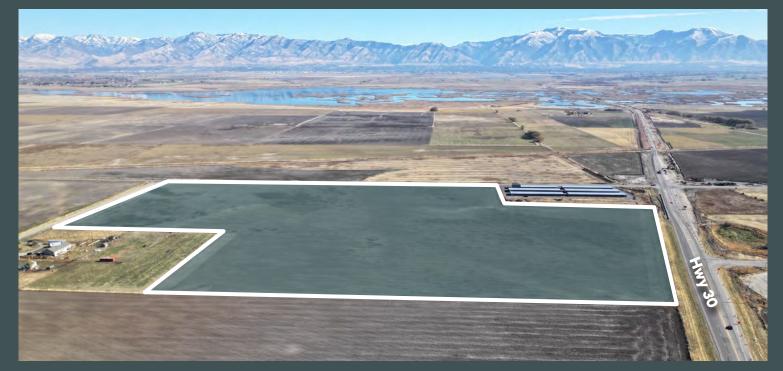

# Petersboro Development Land

48.75 Acres Available

Hwy 30 & Hwy 23 Petersboro, Cache County, UT 84325

Potential for Agricultural, Residential and Commercial Development

Hwy 30 & Hwy 23 | Petersboro, Cache County, UT 84325

## The Offering

CBRE is pleased to present an opportunity to purchase approximately 48.75 acre with frontage to Hwy 30 and Hwy 23 near Petersboro, Utah.

Currently zoned A10 which allows one unit per ten acres. Future land use allows for commercial development with approximately 20 acres on the southern half of the property. This gives the potential for agricultural, residential or commercial development that caters to community needs as the area grows.