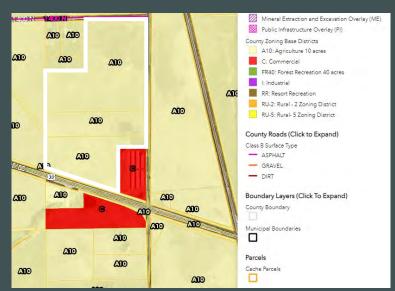

#### **Zoning Map**

#### **Property Overview**

- + 48.75 Acres
- + Parcels:
  - 12-033-0003 (26.61 acres) \$20,000/acre
  - 12-033-0058 (9 acres) \$20,000/acre
  - 12-033-0057 (13.14 acres) \$22.000/acre
- + Current Zoning: A10

- + Future Land Use: Approx. 20 acres Commercial, remainder Agricultural
- Power nearby. No water shares. Buyer to verify all utilities.
- + 8 miles to Logan
- + 16 miles to Tremonton
- + 25 miles to Brigham City