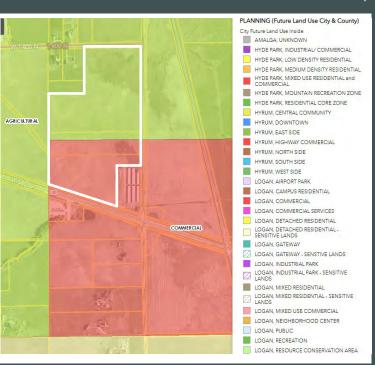

## The Offering

CBRE is pleased to present an opportunity to purchase approximately 48.75 acre with frontage to Hwy 30 and Hwy 23 near Petersboro, Utah.

Currently zoned A10 which allows one unit per ten acres. Future land use allows for commercial development with approximately 20 acres on the southern half of the property. This gives the potential for agricultural, residential or commercial development that caters to community needs as the area grows.

#### **Zoning Map**

- + Future Land Use: Approx. 20 acres Commercial, remainder Agricultural
- Power nearby. No water shares. Buyer to verify all utilities.
- + 8 miles to Logan
- + 16 miles to Tremonton
- + 25 miles to Brigham City