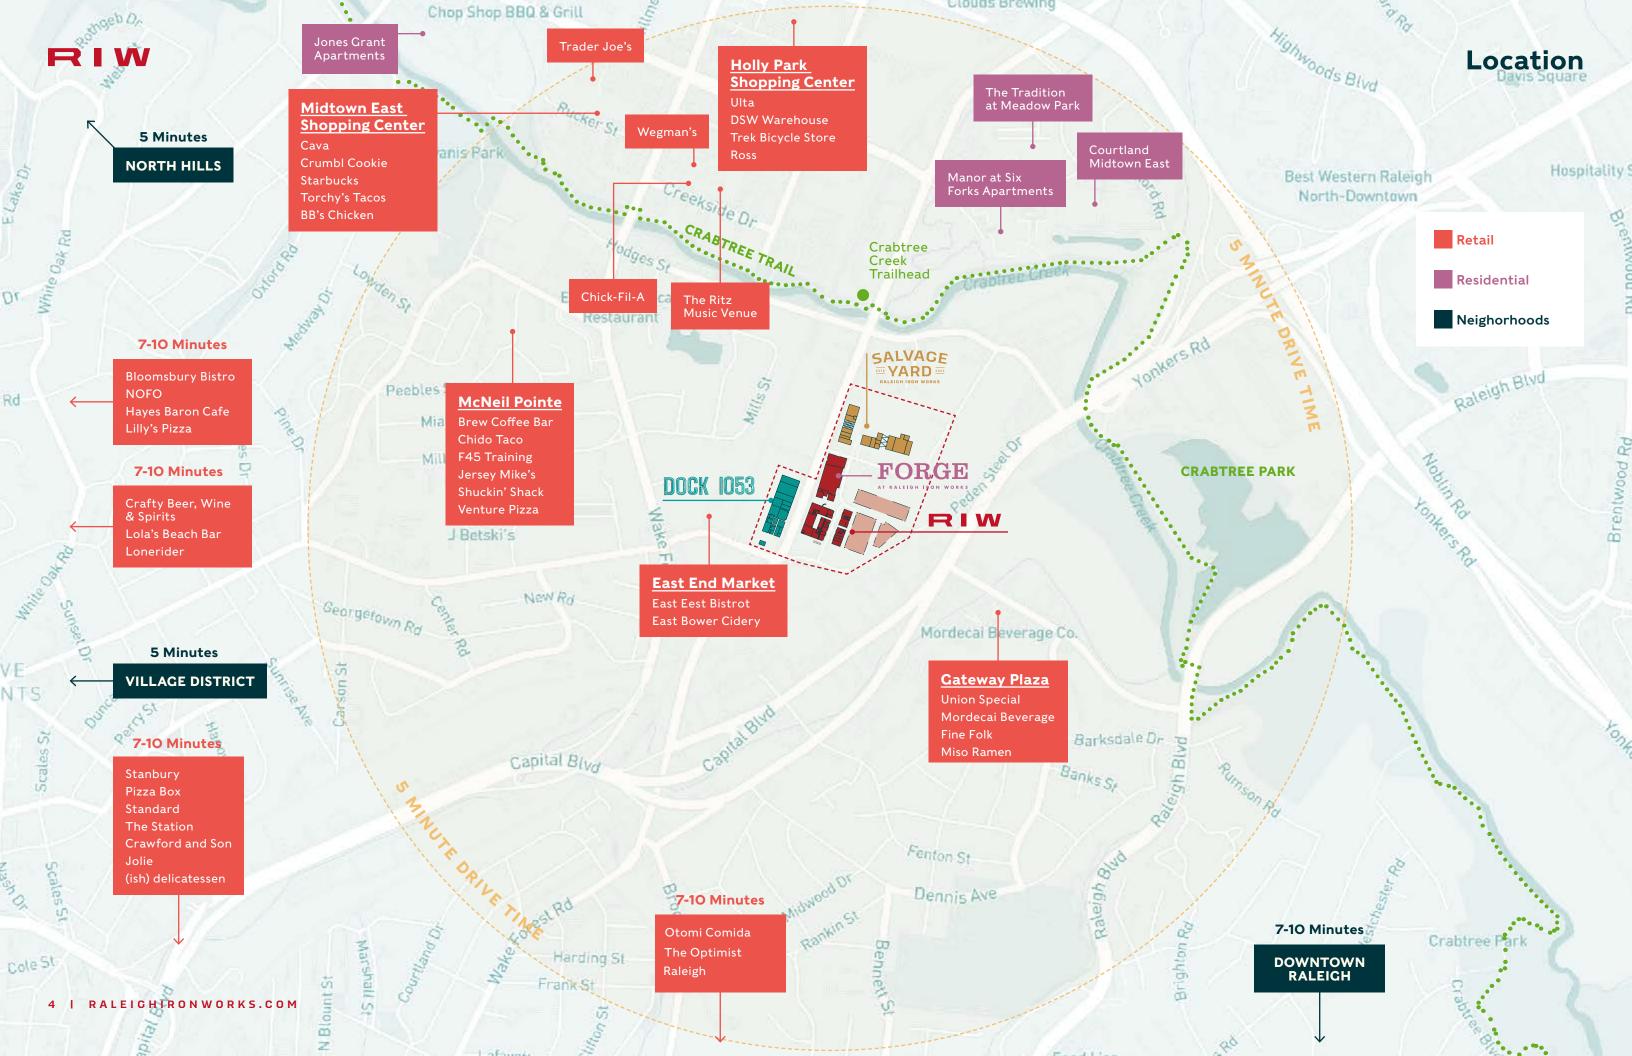

# Raleigh Iron Works is a mixed-use development connecting Raleigh's history to its future through innovative, curated, and dynamic spaces.

Raleigh Iron Works is a vibrant live, work, play destination offering an eclectic mix of retail concepts, a growing foodie scene, and ample office space in a historic industrial setting. Serving as a bridge to Downtown Raleigh from this formerly industrial stretch of Atlantic Ave., the Raleigh Iron Works District delivers a diverse and dynamic office environment suited to today's office tenants.

# Raleigh Iron Works: Today

SF RETAIL,
RESTAURANT, &
FITNESS SPACE

170 K SF CLASS A CREATIVE OFFICE SPACE 219

NEW RESIDENTIAL UNITS