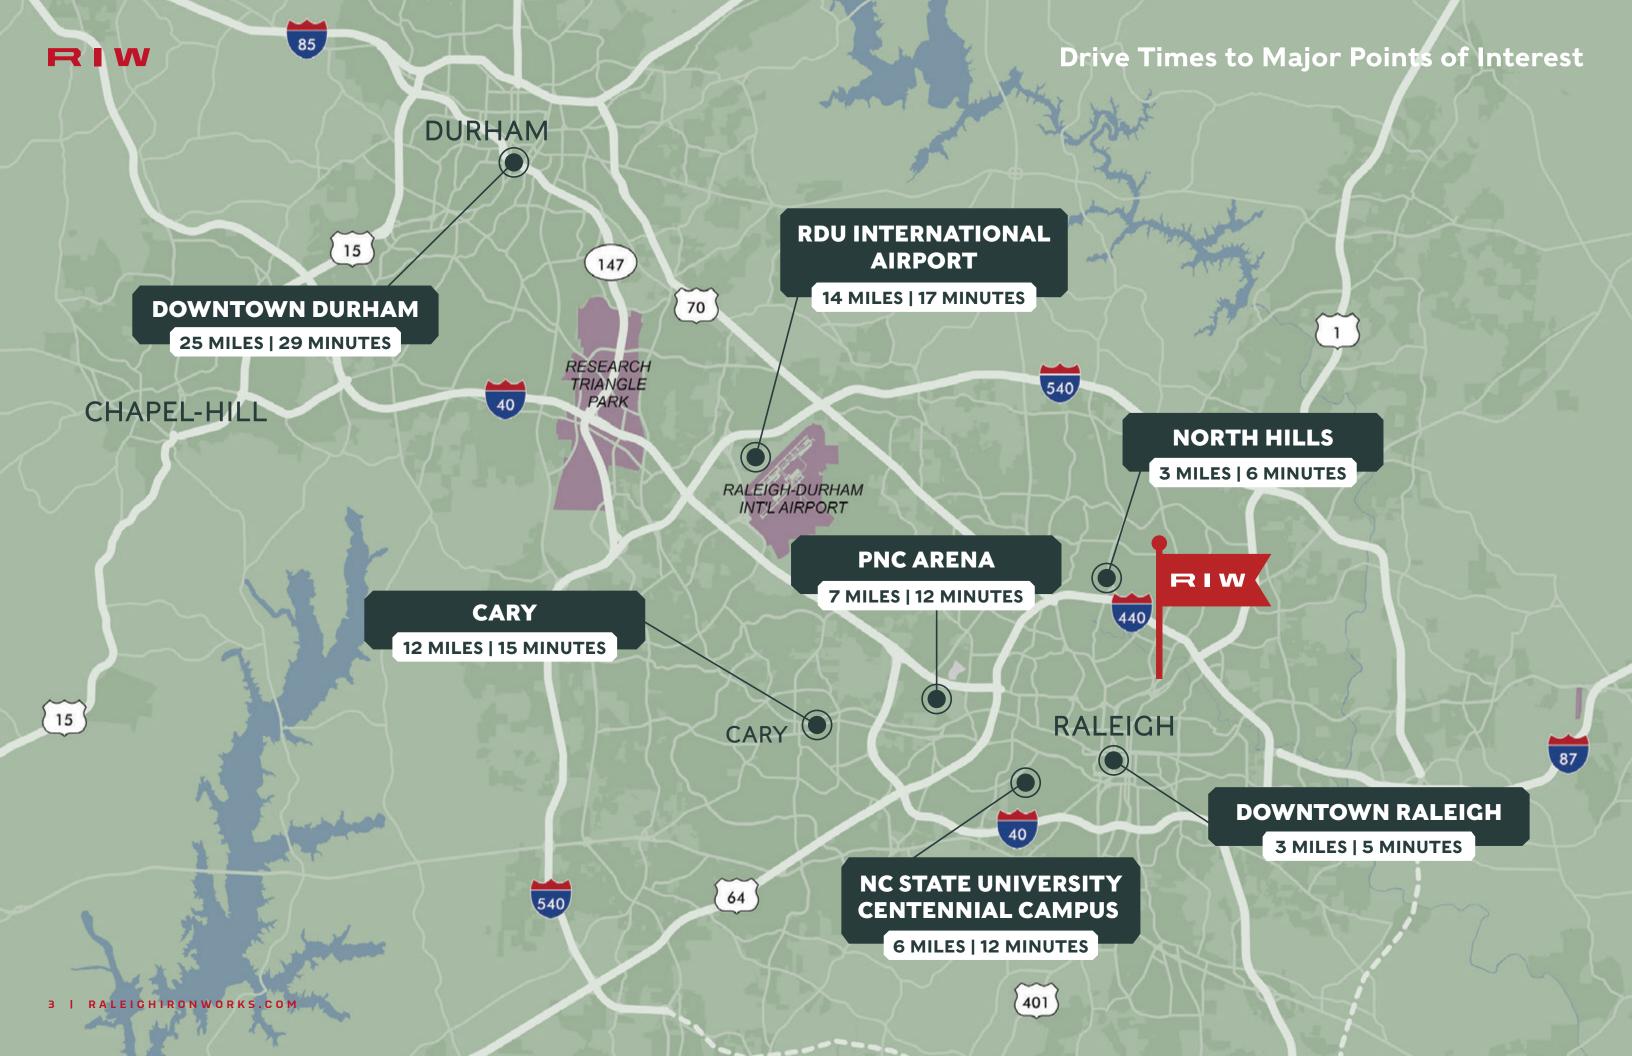

# Raleigh Iron Works is a mixed-use development connecting Raleigh's history to its future through innovative, curated, and dynamic spaces.

Raleigh Iron Works is a vibrant live, work, play destination offering an eclectic mix of retail concepts, a growing foodie scene, and ample office space in a historic industrial setting. Serving as a bridge to Downtown Raleigh from this formerly industrial stretch of Atlantic Ave., the Raleigh Iron Works District delivers a diverse and dynamic office environment suited to today's office tenants.





#### RIW

# Raleigh Iron Works: Today







SF RETAIL,
RESTAURANT, &
FITNESS SPACE

170 K SF CLASS A CREATIVE OFFICE SPACE 219

NEW RESIDENTIAL UNITS







#### **The Courtyard**

Step into our secluded courtyard oasis with native landscaping and ample seating



## **Peden Way Promenade**

Peden Way is our central pedestrian promenade, with events, activations and more this is the heart of RIW



#### The Yard

The Yard is home to our iconic slide, as well as the main activity point of the site with ample seating, access to retail, and direct access from offices



#### Residential (Forge at RIW)

Forge Apartments offers 219 studio, one-and-two bedroom units and is home to our central parking structure











Retail Space (Available)

Retail Space (Leased)

# **Sustainability Ma