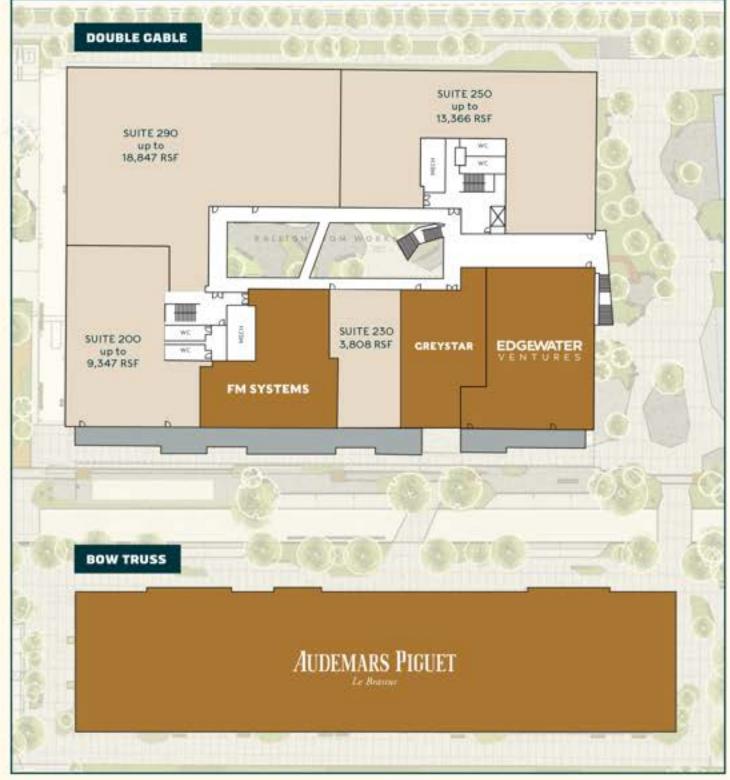

verse and dynamic office environment suited to today's office tenants.





#### RIW

# Raleigh Iron Works: Today







SF RETAIL,
RESTAURANT, &
FITNESS SPACE

170 K SF CLASS A CREATIVE OFFICE SPACE 219

NEW RESIDENTIAL UNITS







#### **The Courtyard**

Step into our secluded courtyard oasis with native landscaping and ample seating



## **Peden Way Promenade**

Peden Way is our central pedestrian promenade, with events, activations and more this is the heart of RIW



#### The Yard

The Yard is home to our iconic slide, as well as the main activity point of the site with ample seating, access to retail, and direct access from offices



#### Residential (Forge at RIW)

Forge Apartments offers 219 studio, one-and-two bedroom units and is home to our central parking structure











Retail Space (Available)

Retail Space (Leased)

# **Sustainability Map**



1 LED Street Lighting

### Materials & Resources

Certified Green Building

7 Original Steel Joists & Roof

10 Construction Waste Diversion

12 Recycling Program

15 Green Cleaning

#### Alternative Transportation

3 Preferred Parking for Ride-Share

5 Flexible Work Arrangements

9 Bike Facilities

#### Site & Landscape

4 Native, Adaptive, or Drought-Tolerant Plants

6 No-Mow Grass

11 Drip Irrigation with Smart Controls

13 Carbon Sequestration Through Planting

14 Future Greenway Access

#### Water Efficiency

8 Water Efficient Showers & Toilets

#### Certifications

16 LEED CS Gold Certified

17 LEED ND v4 Gold Certified

© Outdoor Bike Rack

Transit Stop























# **Retail Destination**