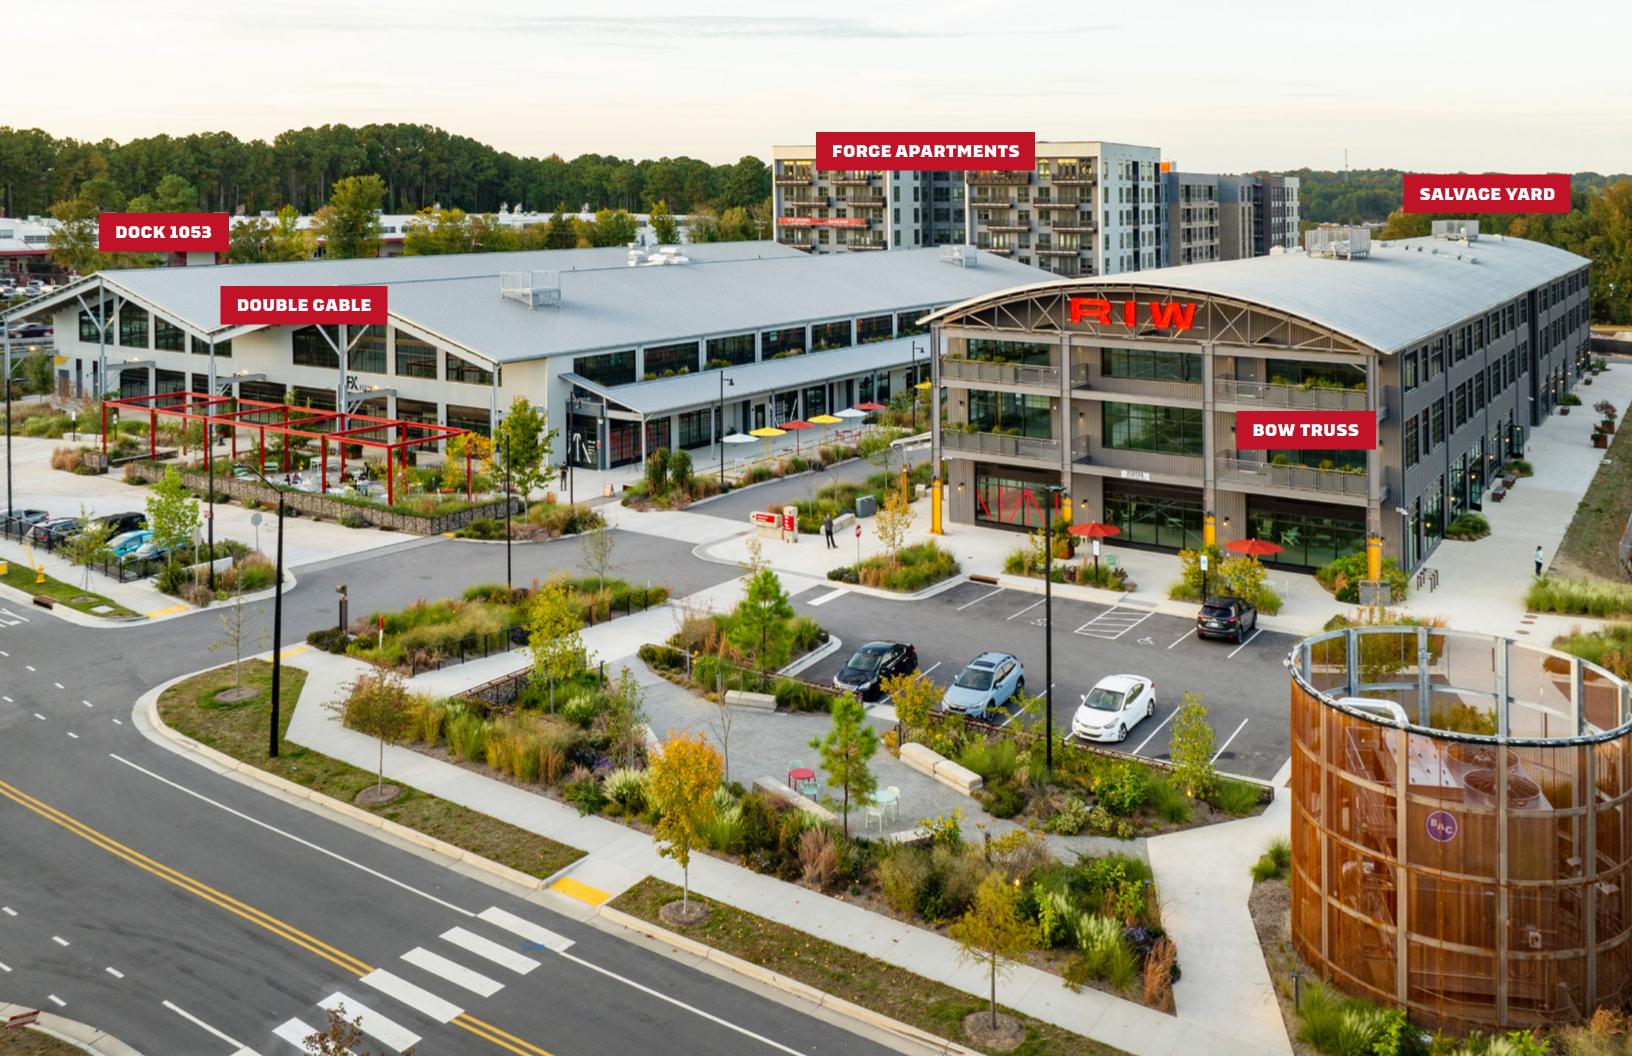

# Raleigh Iron Works is a mixed-use development connecting Raleigh's history to its future through innovative, curated, and dynamic spaces.

Raleigh Iron Works is a vibrant live, work, play destination offering an eclectic mix of retail concepts, a growing foodie scene, and ample office space in a historic industrial setting. Serving as a bridge to Downtown Raleigh from this formerly industrial stretch of Atlantic Ave., the Raleigh Iron Works District delivers a diverse and dynamic office environment suited to today's office tenants.

# Raleigh Iron Works: Today

SF RETAIL,
RESTAURANT, &
FITNESS SPACE

170 K SF CLASS A CREATIVE OFFICE SPACE 219

NEW RESIDENTIAL UNITS

#### Residential (Forge at RIW)

Forge Apartments offers 219 studio, one-and-two bedroom units and is home to our central parking structure

Retail Space (Available)

Retail Space (Leased)