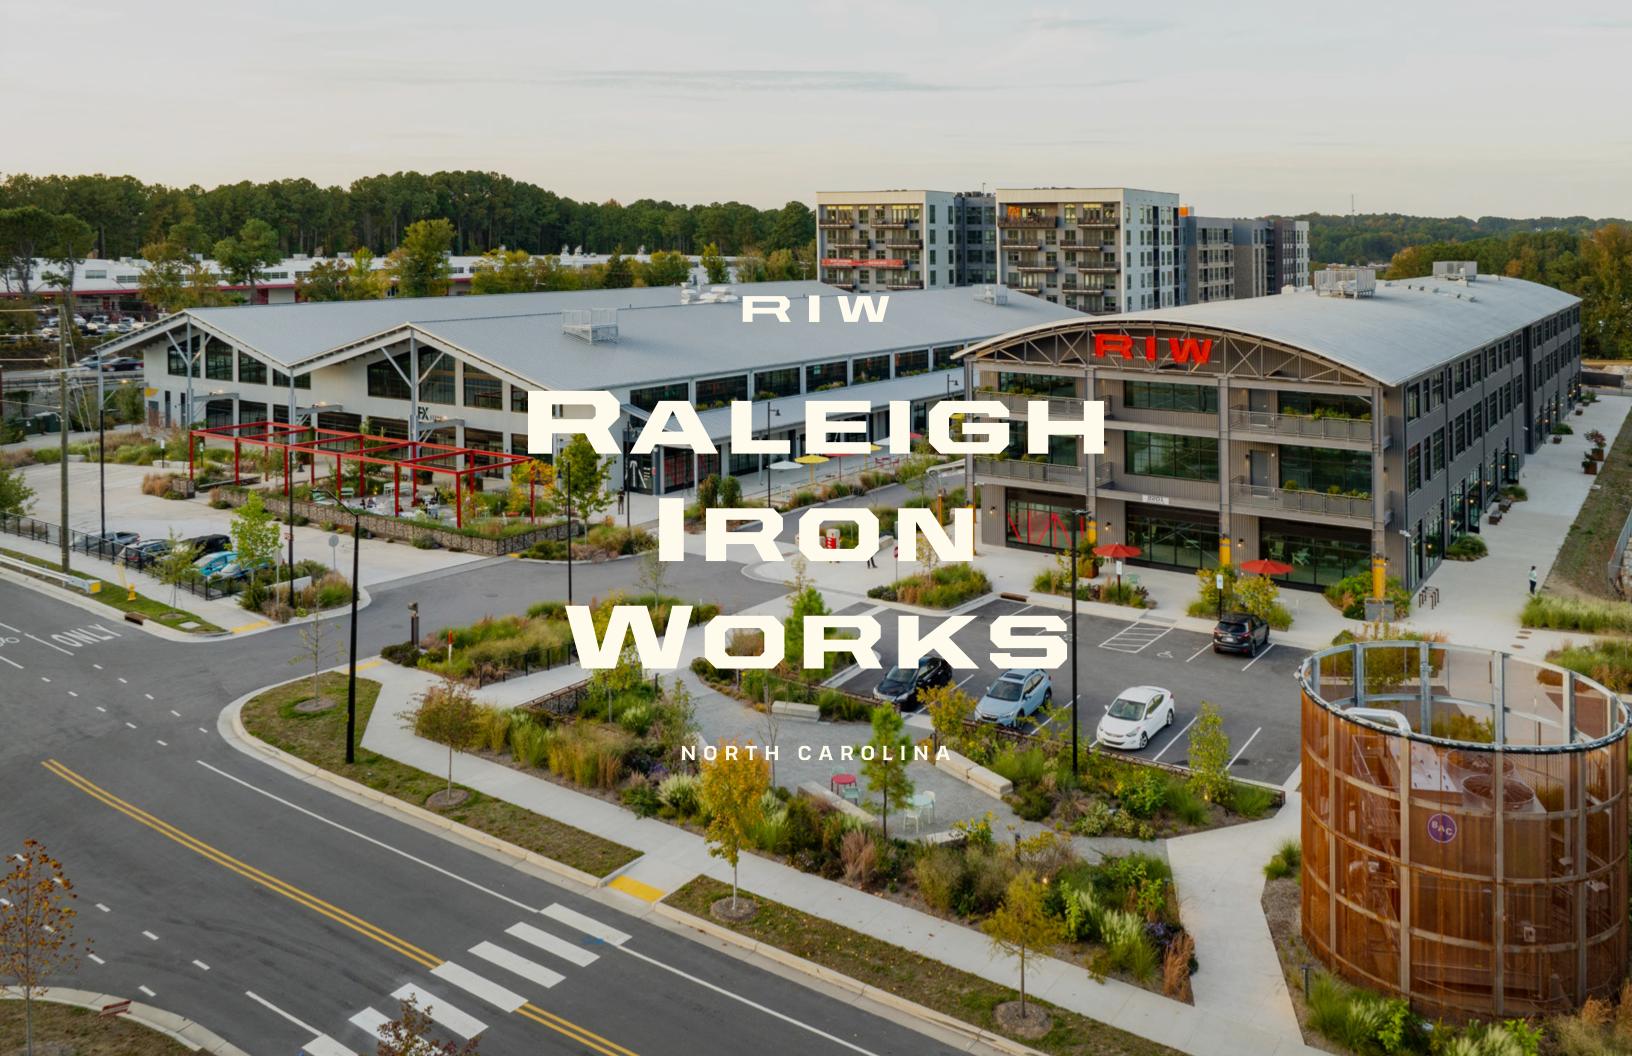

# Raleigh Iron Works is a mixed-use development connecting Raleigh's history to its future through innovative, curated, and dynamic spaces.

Raleigh Iron Works is a vibrant live, work, play destination offering an eclectic mix of retail concepts, a growing foodie scene, and ample office space in a historic industrial setting. Serving as a bridge to Downtown Raleigh from this formerly industrial stretch of Atlantic Ave., the Raleigh Iron Works District delivers a diverse and dynamic office environment suited to today's office tenants.

# Raleigh Iron Works: Today

SF RETAIL,
RESTAURANT, &
FITNESS SPACE

170 K SF CLASS A CREATIVE OFFICE SPACE 219

NEW RESIDENTIAL UNITS