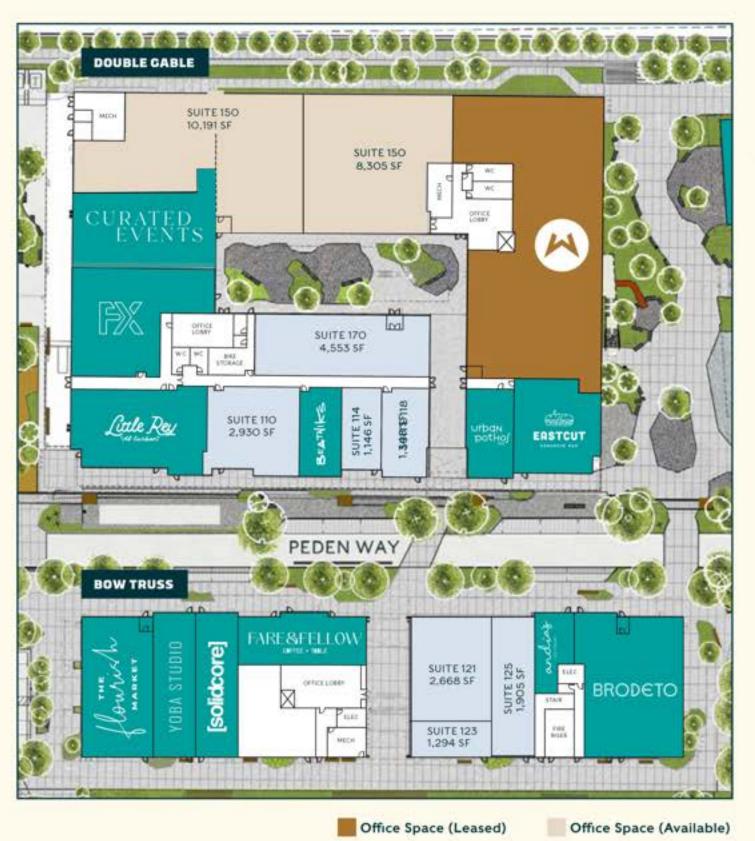

diverse and dynamic office environment suited to today's office tenants.





#### RIW

# Raleigh Iron Works: Today







SF RETAIL,
RESTAURANT, &
FITNESS SPACE

170 K SF CLASS A CREATIVE OFFICE SPACE 219

NEW RESIDENTIAL UNITS







#### **The Courtyard**

Step into our secluded courtyard oasis with native landscaping and ample seating



## **Peden Way Promenade**

Peden Way is our central pedestrian promenade, with events, activations and more this is the heart of RIW



#### The Yard

The Yard is home to our iconic slide, as well as the main activity point of the site with ample seating, access to retail, and direct access from offices



#### Residential (Forge at RIW)

Forge Apartments offers 219 studio, one-and-two bedroom units and is home to our central parking structure











Retail Space (Available)

Retail Space (Leased)

# **Sustainability Map**



1 LED Street Lighting

### Materials & Resources

Certified Green Building

7 Original Steel Joists & Roof

10 Construction Waste Diversion

12 Recycling Program

15 Green Cleaning

#### Alternative Transportation

3 Preferred Parking for Ride-Share

5 Flexible Work Arrangements

9 Bike Facilities

#### Site & Landscape

4 Native, Adaptive, or Drought-Tolerant Plants

6 No-Mow Grass

11 Drip Irrigation with Smart Controls

13 Carbon Sequestration Through Planting

14 Future Greenway Access

#### Water Efficiency

8 Water Efficient Showers & Toilets

#### Certifications

16 LEED CS Gold Certified

17 LEED ND v4 Gold Certified

© Outdoor Bike Rack

Transit Stop























# **Retail Destination**