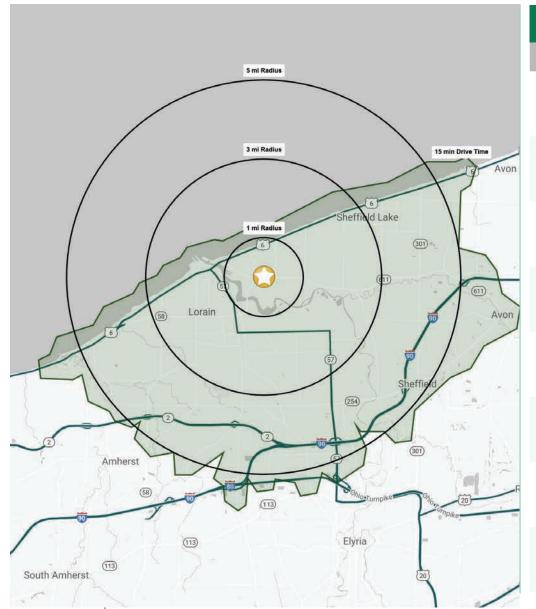

| 1 MILE 3 MILES 5 MILES 15 MIN POPULATION | DRIVE |
|------------------------------------------|-------|
| POPULATION                               |       |
|                                          |       |
| 7,452 52,074 89,271 101,3                | 365   |
| HOUSEHOLDS                               |       |
| 3,093 21,358 37,412 42,6                 | 348   |
| MEDIAN AGE                               |       |
| 37.1 39.5 40.1 37                        | .7    |
| AVERAGE HH INCOME                        |       |
| \$59,560 \$58,926 \$71,450 \$76,         | 917   |
| MEDIAN HH INCOME                         |       |
| \$48,653 \$44,552 \$54,694 \$57,         | 337   |
| BUSINESSES                               |       |
| 129 955 2,171 2,6                        | 25    |
| EMPLOYEES                                |       |
| 1,978 11,439 25,884 30,2                 | :49   |
| EDUCATION: BACHELORS +                   |       |
| 11.6% 12.5% 16.8% 19.7                   | 7%    |