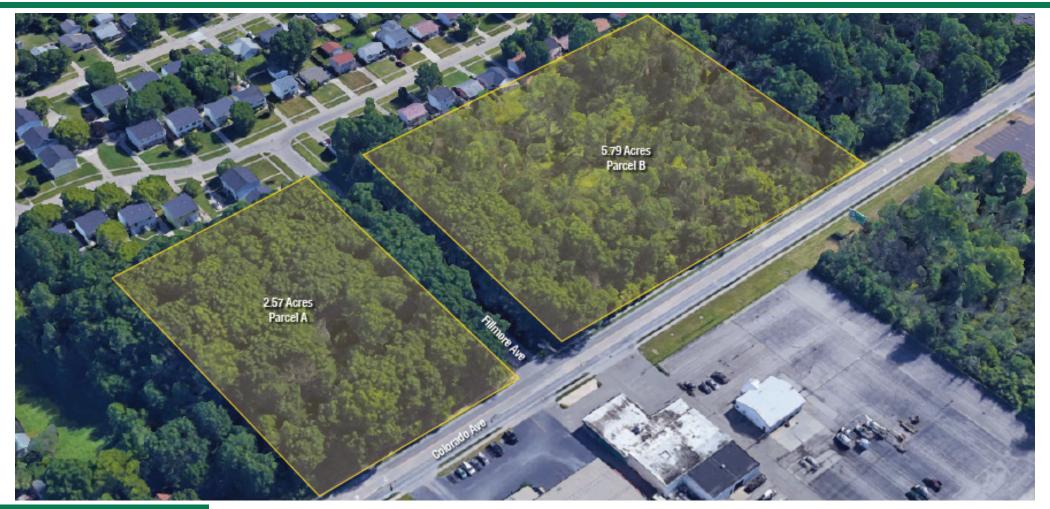

## **HIGHLIGHTS**

- ▶ +/- 8.36 acres available for Ground Lease or Build-To-Suit
- The future prominent retail corridor of Lorain, Ohio
- ► Approx. 1/2-mile from the future home of McCrone Motorsports 200+ acres (race, competition, and dirt tracks)
- Neighboring businesses include: McDonald's, Wendy's, Discount Drug
- Mart, Dollar Tree, Marco's Pizza, Dollar General, Horizon Education Centers, Sunoco, Metro PCS, Pizza Hut, Valero, and Biggby Coffee (coming soon)
- Nearby large employers include VERTIV, Emerson Manufacturing, CamacoManufacturing, and McCrone Motorsports (future)