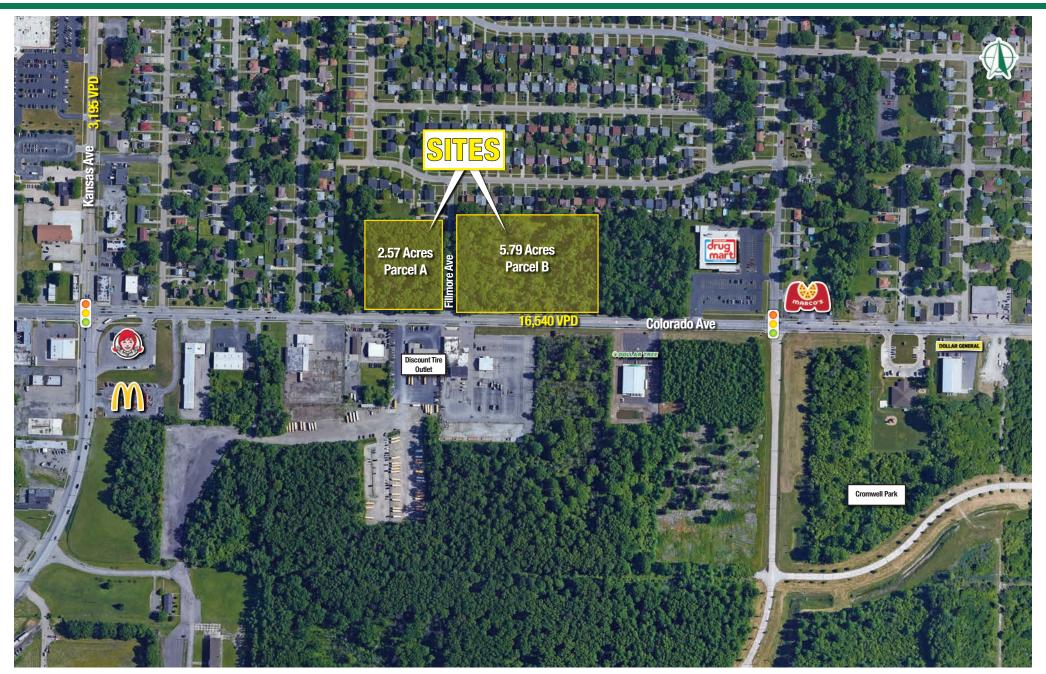

## **HIGHLIGHTS**

- ▶ +/- 8.36 acres available for Ground Lease or Build-To-Suit
- The future prominent retail corridor of Lorain, Ohio
- ► Approx. 1/2-mile from the future home of McCrone Motorsports 200+ acres (race, competition, and dirt tracks)
- Neighboring businesses include: McDonald's, Wendy's, Discount Drug
- Mart, Dollar Tree, Marco's Pizza, Dollar General, Horizon Education Centers, Sunoco, Metro PCS, Pizza Hut, Valero, and Biggby Coffee (coming soon)
- Nearby large employers include VERTIV, Emerson Manufacturing, CamacoManufacturing, and McCrone Motorsports (future)