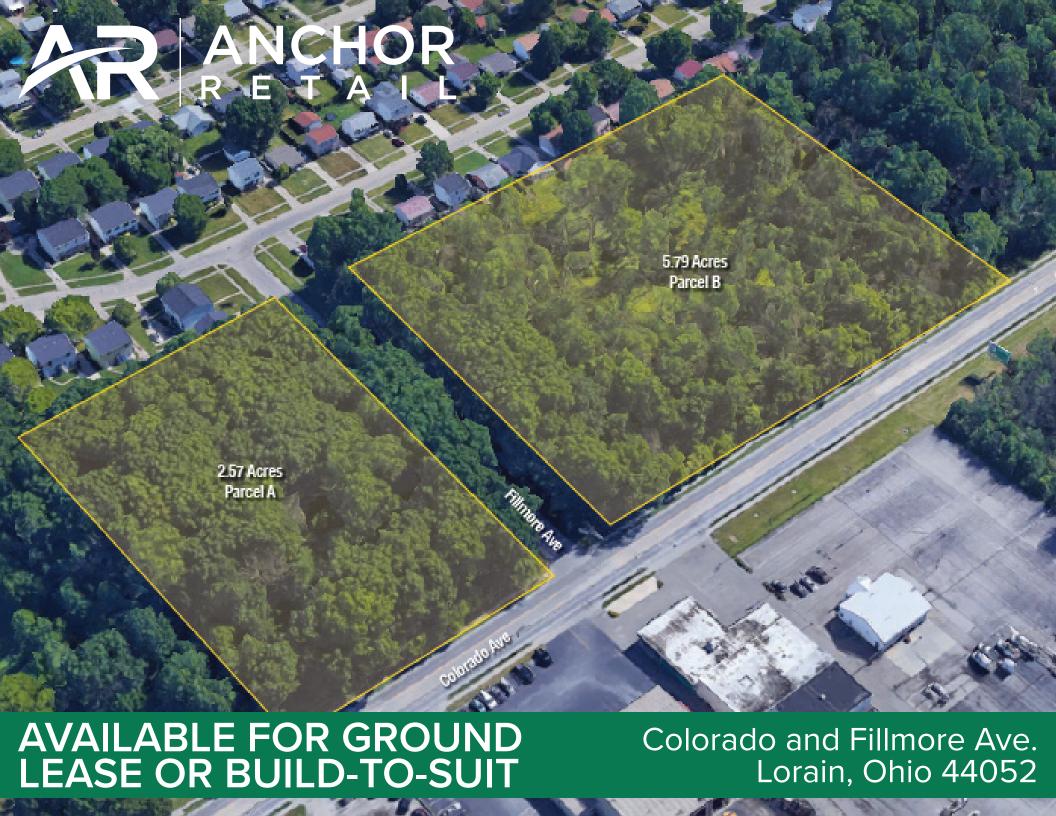

## **HIGHLIGHTS**

- ▶ +/- 8.36 acres available for Ground Lease or Build-To-Suit
- The future prominent retail corridor of Lorain, Ohio
- ► Approx. 1/2-mile from the future home of McCrone Motorsports 200+ acres (race, competition, and dirt tracks)
- Neighboring businesses include: McDonald's, Wendy's, Discount Drug
- Mart, Dollar Tree, Marco's Pizza, Dollar General, Horizon Education Centers, Sunoco, Metro PCS, Pizza Hut, Valero, and Biggby Coffee (coming soon)
- Nearby large employers include VERTIV, Emerson Manufacturing, CamacoManufacturing, and McCrone Motorsports (future)