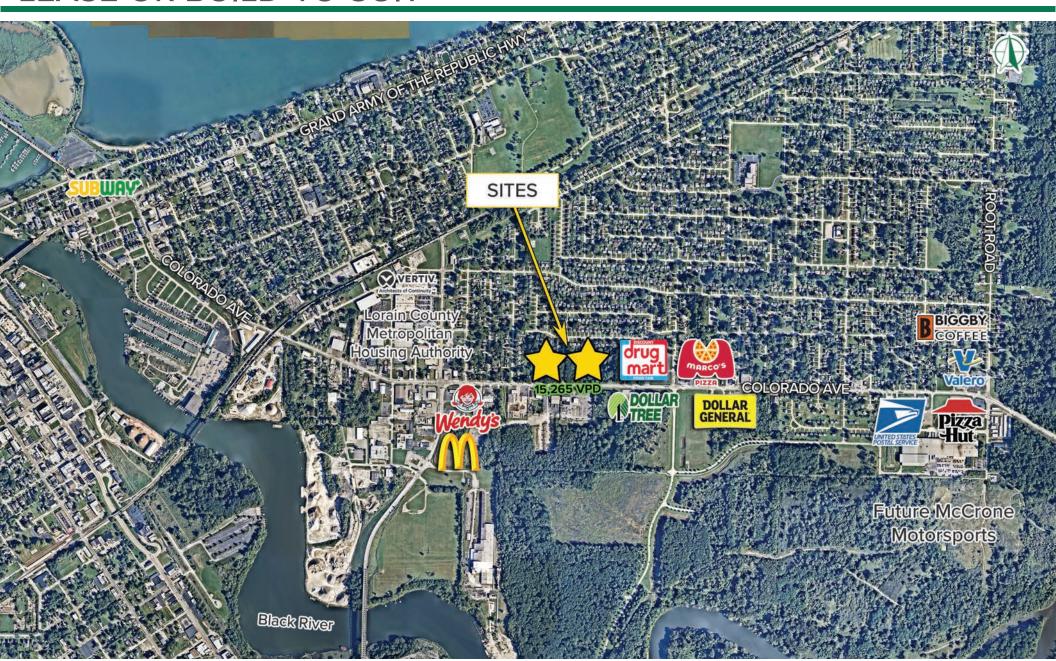

## **HIGHLIGHTS**

- ▶ +/- 8.36 acres available for Ground Lease or Build-To-Suit
- The future prominent retail corridor of Lorain, Ohio
- ► Approx. 1/2-mile from the future home of McCrone Motorsports 200+ acres (race, competition, and dirt tracks)
- Neighboring businesses include: McDonald's, Wendy's, Discount Drug
- Mart, Dollar Tree, Marco's Pizza, Dollar General, Horizon Education Centers, Sunoco, Metro PCS, Pizza Hut, Valero, and Biggby Coffee (coming soon)
- Nearby large employers include VERTIV, Emerson Manufacturing, CamacoManufacturing, and McCrone Motorsports (future)