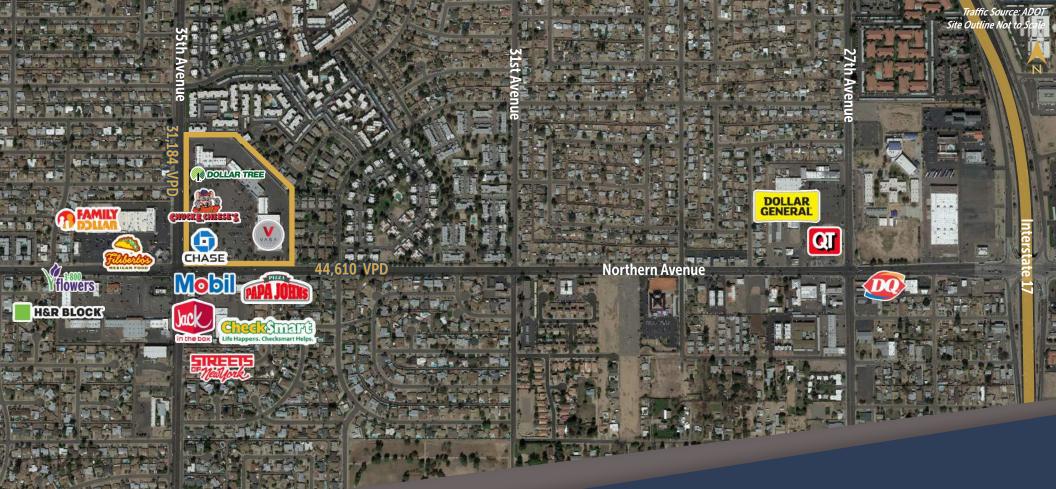

#### TRAFFIC COUNTS

Northern Ave 35th Ave 44,610 VPD 31,184 VPD

Source ADC

NOT TO SCALE ALL DIMENSIONS ARE APPROXIMATE

**35TH AVENUE** 