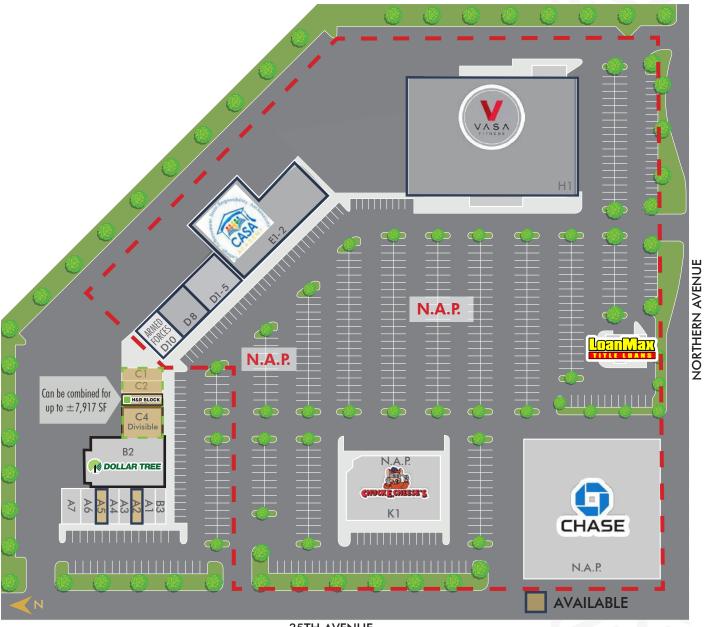

#### TRAFFIC COUNTS

Northern Ave 35th Ave 44,610 VPD 31,184 VPD

Source ADC

NOT TO SCALE ALL DIMENSIONS ARE APPROXIMATE

**35TH AVENUE** 

# TENANTS

| SUITE | TENANT                     | ± SIZE (SF) |
|-------|----------------------------|-------------|
| A1    | Water & Ice                | 983         |
| A2    | AVAILABLE                  | 766         |
| A3    | Advanced Chiropractic      | 988         |
| A4    | 1st Acceptance Ins.        | 738         |
| A5    | AVAILABLE                  | 1,039       |
| A6    | Barber Shop                | 926         |
| A7    | Choko Loco                 | 1,492       |
| B2    | Dollar Tree                | 8,480       |
| В3    | LaPatrona Fashion          | 745         |
| C1    | AVAILABLE                  | 1,186       |
| C2    | AVAILABLE                  | 909         |
| C3    | H&R Block                  | 1,343       |
| C4    | AVAILABLE                  | 3,759       |
| D1-5  | CASA Academy               | 4,575       |
| D8    | CASA Academy               | 3,780       |
| D10   | Armed Forces Career Center | 2,092       |
| E1-2  | CASA Academy               | 17,962      |
| H1    | Vasa Fitness               | 60,000      |
| J1    | LoanMax                    | 2,440       |