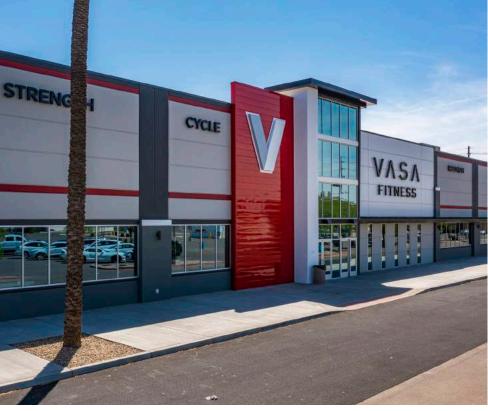

# TENANTS

| SUITE | TENANT                     | ± SIZE (SF) |
|-------|----------------------------|-------------|
| A1    | Water & Ice                | 983         |
| A2    | AVAILABLE                  | 766         |
| A3    | Advanced Chiropractic      | 988         |
| A4    | 1st Acceptance Ins.        | 738         |
| A5    | AVAILABLE                  | 1,039       |
| A6    | Barber Shop                | 926         |
| A7    | Choko Loco                 | 1,492       |
| B2    | Dollar Tree                | 8,480       |
| В3    | LaPatrona Fashion          | 745         |
| C1    | AVAILABLE                  | 1,186       |
| C2    | AVAILABLE                  | 909         |
| C3    | H&R Block                  | 1,343       |
| C4    | AVAILABLE                  | 3,759       |
| D1-5  | CASA Academy               | 4,575       |
| D8    | CASA Academy               | 3,780       |
| D10   | Armed Forces Career Center | 2,092       |
| E1-2  | CASA Academy               | 17,962      |
| H1    | Vasa Fitness               | 60,000      |
| J1    | LoanMax                    | 2,440       |