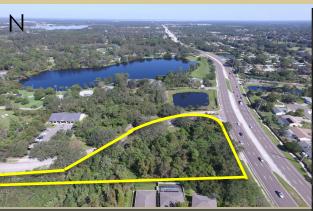

## Site Features:

- 280 feet of frontage directly on Alafaya Trail (SR434) with a curb cut already in, Daily Traffic Count of 41,591.
- Seller is in the middle of fully mitigating all wetlands so site is ready to build at close.
- Water & sewer immediately adjacent to property line.
- Survey and plan drawings available.
- 2 miles north of the main entrance to the University of Central Florida which has 64,318 students enrolled.
- 3 miles north of Central Florida Research Park, a 1,026 acre office park that houses more than 10,000 employees.
- Located directly in the middle of Remington Park and Stillwater single family subdivisions that collectively house over 1,676 residents.
- Strong Demographics:

| Price          | \$999,000                                                                  |
|----------------|----------------------------------------------------------------------------|
| Price Per Acre | \$580,814                                                                  |
| Size           | +/- 1.72 acres                                                             |
| Parcel ID's    | 27-21-31-511-0000-0060<br>27-21-31-511-0000-0050<br>27-21-31-300-0330-0000 |
| Zoning         | PCD for C1 & C2 Uses                                                       |