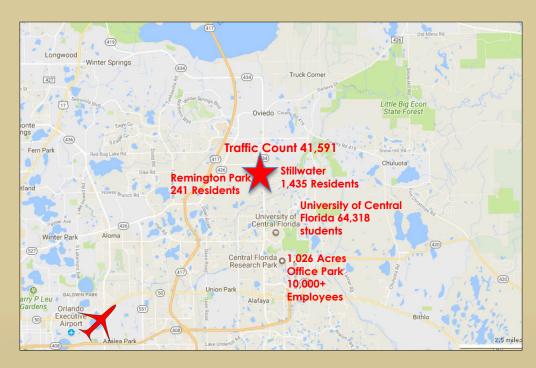

## Site Features:

- 280 feet of frontage directly on Alafaya Trail (SR434) with a curb cut already in, Daily Traffic Count of 41,591.
- Seller is in the middle of fully mitigating all wetlands so site is ready to build at close.
- Water & sewer immediately adjacent to property line.
- Survey and plan drawings available.
- 2 miles north of the main entrance to the University of Central Florida which has 64,318 students enrolled.
- 3 miles north of Central Florida Research Park, a 1,026 acre office park that houses more than 10,000 employees.
- Located directly in the middle of Remington Park and Stillwater single family subdivisions that collectively house over 1,676 residents.
- Strong Demographics:

|                   | 1-Mile   | 3-Mile   |
|-------------------|----------|----------|
| Population        | 9,000    | 67,279   |
| Households        | 3,189    | 22,366   |
| Average Age       | 36.20    | 34.40    |
| Median HH Income  | \$76,343 | \$65,393 |
| Daytime Employees | 1,402    | 51,282   |