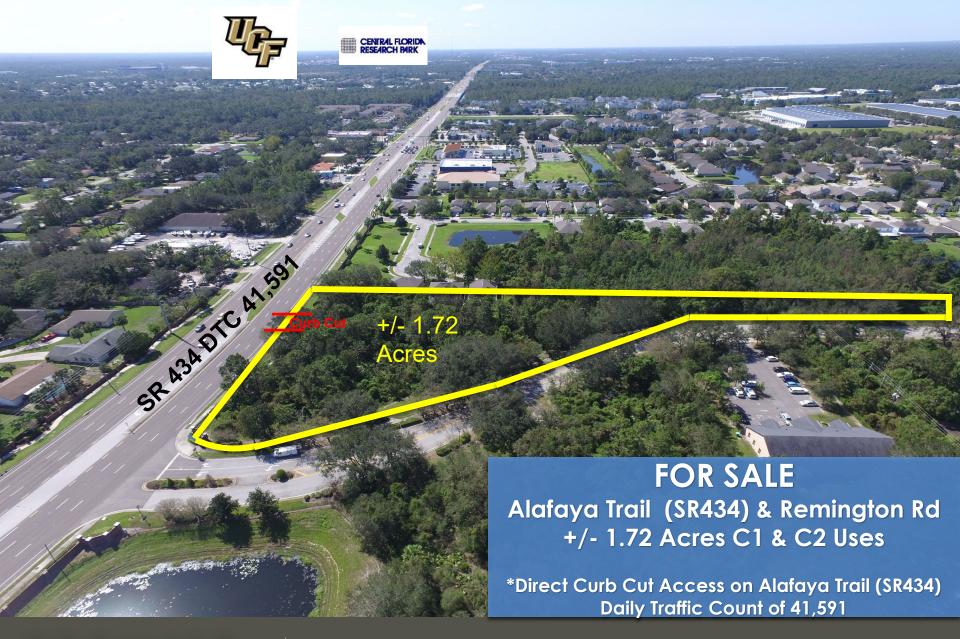

## Site Features:

- 280 feet of frontage directly on Alafaya Trail (SR434) with a curb cut already in, Daily Traffic Count of 41,591.
- Seller is in the middle of fully mitigating all wetlands so site is ready to build at close.
- Water & sewer immediately adjacent to property line.
- Survey and plan drawings available.
- 2 miles north of the main entrance to the University of Central Florida which has 64,318 students enrolled.
- 3 miles north of Central Florida Research Park, a 1,026 acre office park that houses more than 10,000 employees.
- Located directly in the middle of Remington Park and Stillwater single family subdivisions that collectively house over 1,676 residents.
- Strong Demographics:

| Price          | \$999,000                                                                  |
|----------------|----------------------------------------------------------------------------|
| Price Per Acre | \$580,814                                                                  |
| Size           | +/- 1.72 acres                                                             |
| Parcel ID's    | 27-21-31-511-0000-0060<br>27-21-31-511-0000-0050<br>27-21-31-300-0330-0000 |
| Zoning         | PCD for C1 & C2 Uses                                                       |