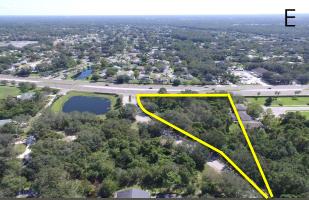

## Site Features:

- 280 feet of frontage directly on Alafaya Trail (SR434) with a curb cut already in, Daily Traffic Count of 41,591.
- Seller is in the middle of fully mitigating all wetlands so site is ready to build at close.
- Water & sewer immediately adjacent to property line.
- Survey and plan drawings available.
- 2 miles north of the main entrance to the University of Central Florida which has 64,318 students enrolled.
- 3 miles north of Central Florida Research Park, a 1,026 acre office park that houses more than 10,000 employees.
- Located directly in the middle of Remington Park and Stillwater single family subdivisions that collectively house over 1,676 residents.
- Strong Demographics:

| Price          | \$999,000                                                                  |
|----------------|----------------------------------------------------------------------------|
| Price Per Acre | \$580,814                                                                  |
| Size           | +/- 1.72 acres                                                             |
| Parcel ID's    | 27-21-31-511-0000-0060<br>27-21-31-511-0000-0050<br>27-21-31-300-0330-0000 |
| Zoning         | PCD for C1 & C2 Uses                                                       |