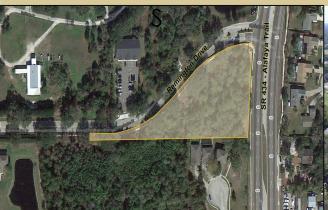

## Site Features:

- 280 feet of frontage directly on Alafaya Trail (SR434) with a curb cut already in, Daily Traffic Count of 41,591.
- Seller is in the middle of fully mitigating all wetlands so site is ready to build at close.
- Water & sewer immediately adjacent to property line.
- Survey and plan drawings available.
- 2 miles north of the main entrance to the University of Central Florida which has 64,318 students enrolled.
- 3 miles north of Central Florida Research Park, a 1,026 acre office park that houses more than 10,000 employees.
- Located directly in the middle of Remington Park and Stillwater single family subdivisions that collectively house over 1,676 residents.
- Strong Demographics:

| Price          | \$999,000                                                                  |
|----------------|----------------------------------------------------------------------------|
| Price Per Acre | \$580,814                                                                  |
| Size           | +/- 1.72 acres                                                             |
| Parcel ID's    | 27-21-31-511-0000-0060<br>27-21-31-511-0000-0050<br>27-21-31-300-0330-0000 |
| Zoning         | PCD for C1 & C2 Uses                                                       |