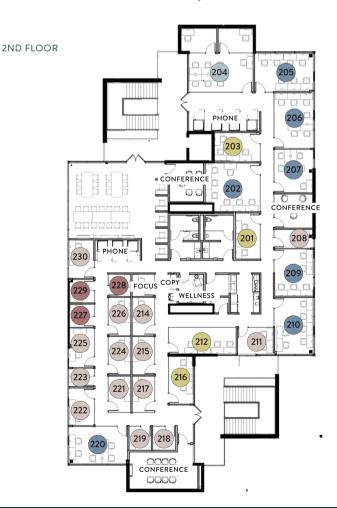

#### **LEGEND**

- Bookable Office
- Small Office (1-2)
- Medium Office (3-4)
- Large Office (5-8)
- XLarge Office (9+)
- Executive Office

## **MEETING SPACES**

Phone Booths 13
Focus Rooms 2
Conference Rooms 6