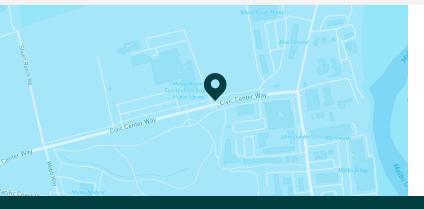

23465 Civic Center Way, FL 1-2 Malibu, CA 90265

Cross Creek Ranch is positioned on thirteen acres and adjacent to a Whole Foods Market in the core of Malibu's shopping district. This location joins the city's most popular retail destinations including the Malibu Country Mart, Malibu Village, and Malibu Lumber Yard. This brand new development will be characterized by distinctive architecture, inviting plazas, and an abundance of parking. Cross Creek Ranch is uniquely situated to be a hub of activity in the core of Malibu.

## **TRANSIT**

Civic Ctr / Stuart Ranch (4 min walk)
Cross Creek / Malibu Theatre (4 min walk)
Civic Ctr / Webb (7 min walk)
Parking On-Site