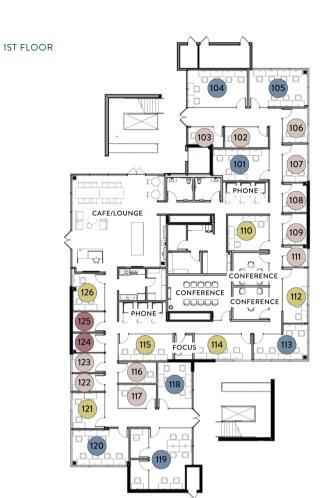

18K

Rentable Sqft

6

Conference Rooms

55 Offices

#### **LEGEND**

- Bookable Office
- Small Office (1-2)
- Medium Office (3-4)
- Large Office (5-8)
- XLarge Office (9+)
- Executive Office

## **MEETING SPACES**

Phone Booths 13
Focus Rooms 2
Conference Rooms 6