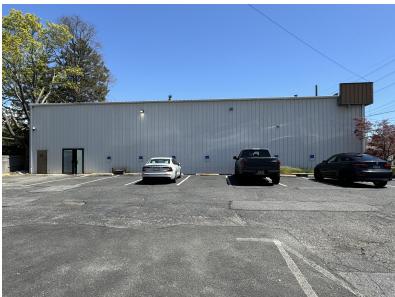

+/- 4,000 SF RETAIL SHOWROOM | OFFICE | WAREHOUSE FOR LEASE





For More Information:

### Michael G. Murphy

President | Commercial Division Douglas Elliman Commercial - Long Island 631.858.2460 michael.murphy@elliman.com

### **Dennis Gandley**

Licensed Real Estate Salesperson Douglas Elliman Commercial - Long Island 631.858.2406 dennis.gandley@elliman.com



## **Showroom/Warehouse/Office For Lease**

# 429 W. Main St., Patchogue, NY 11772





### **Offering Summary**

| Lease Rate:             | PRICED UPON<br>REQUEST |
|-------------------------|------------------------|
| Total Building<br>Size: | 8,386 SF               |
| Available SF:           | +/- 4,000 SF           |
| Lot Size:               | 0.25 Acres             |
| Parking:                | +/- 12 Vehicles        |
| HVAC:                   | Central Air            |
| Ceiling Height:         | 14 Feet                |

#### **Property Overview**

Incredible Location and Rare Opportunity to Lease Immaculate and fully renovated +/- 4,000 SF Retail/Warehouse/Office Space strategically located on West Main Street in Patchogue. This space offers a fully renovated interior with a large open showroom, with 14-foot ceilings, three private offices, and a private bathro