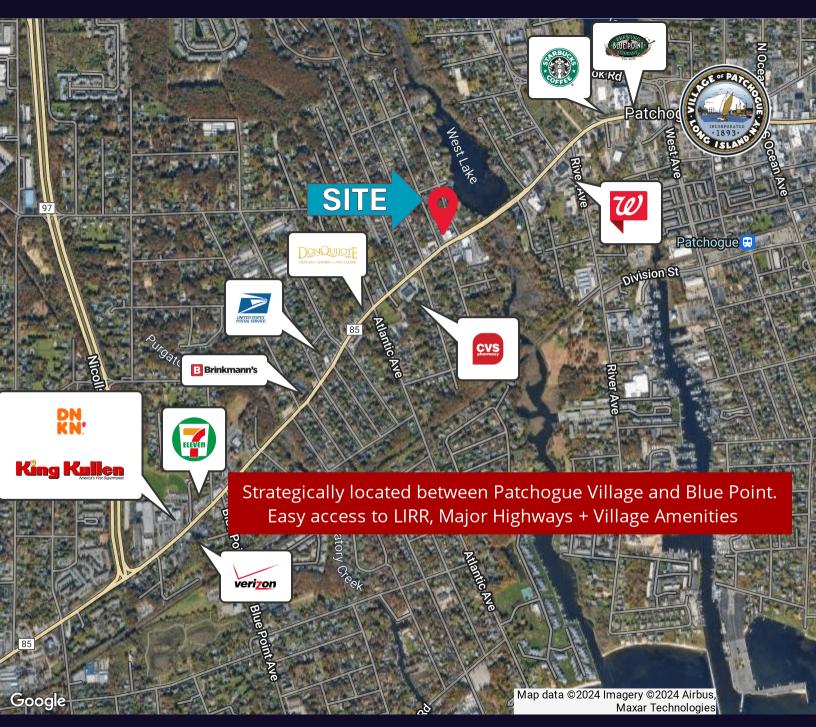

# **Retailer Map**

## 429 W. Main St., Patchogue, NY 11772

For More Information:

#### **Property Overview**

Incredible Location and Rare Opportunity to Lease Immaculate and fully renovated +/- 4,000 SF Retail/Warehouse/Office Space strategically located on West Main Street in Patchogue. This space offers a fully renovated interior with a large open showroom, with 14-foot ceilings, three private offices, and a private bathroom. Building offers private parking lot, outside security cameras, sonos sound system inside the main open area of the space, bi-weekly garbage/dumpster pickup, two (2) heating/cooling zones Ideal for a multitude of business types. Situated in the heart of Patchogue just minutes to the revitalized Village and all of its amenities. In close proximity to major thoroughfares including Nichols Road, Veterans Highway, Sunrise Highway and less than ten minutes to Islip Airport. Will not last!