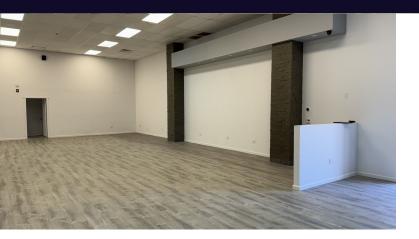

## **Showroom/Warehouse/Office For Lease**

# 429 W. Main St., Patchogue, NY 11772

#### **Property Overview**

Incredible Location and Rare Opportunity to Lease Immaculate and fully renovated +/- 4,000 SF Retail/Warehouse/Office Space strategically located on West Main Street in Patchogue. This space offers a fully renovated interior with a large open showroom, with 14-foot ceilings, three private offices, and a private bathroom. Building offers private parking lot, outside security cameras, sonos sound system inside the main open area of the space, bi-weekly garbage/dumpster pickup, two (2) heating/cooling zones Ideal for a multitude of business types. Situated in the heart of Patchogue just minutes to the revitalized Village and all of its amenities. In close proximity to major thoroughfares including Nichols Road, Veterans Highway, Sunrise Highway and less than ten minutes to Islip Airport. Will not last!

#### **Property Highlights**

- Private Parking Lot
- · Exterior Security Cameras
- · Interior Sonos Sound System in Showroom
- · Bi-weekly Garbage Pickup
- Two Zone Heating and Cooling

For More Information: