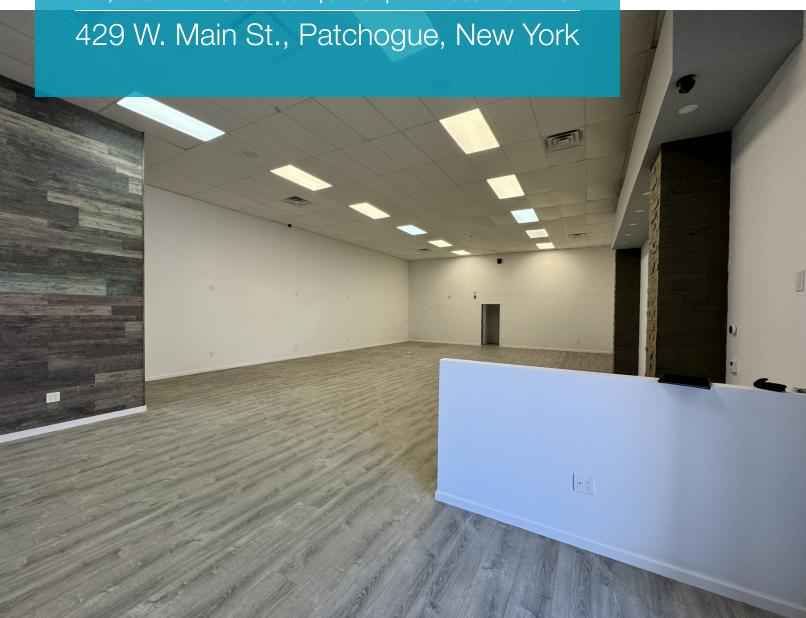

## **Showroom/Warehouse/Office For Lease**

# 429 W. Main St., Patchogue, NY 11772

#### **Property Overview**

Incredible Location and Rare Opportunity to Lease Immaculate and fully renovated +/- 4,000 SF Retail/Warehouse/Office Space strategically located on West Main Street in Patchogue. This space offers a fully renovated interior with a large open showroom, with 14-foot ceilings, three private offices, and a private bathroom. Building offers private parking lot, outside security cameras, sonos sound system inside the main open area of the space, bi-weekly garbage/dumpster pickup, two (2) heating/cooling zones Ideal for a multitude of business types. Situated in the heart of Patchogue just minutes to the revitalized Village and all of its amenities. In close proximity to major thoroughfares including Nichols Road, Veterans Highway, Sunrise Highway and less than ten minutes to Islip Airport. Will not last!

#### **Property Highlights**

- Private Parking Lot
- · Exterior Security Cameras
- · Interior Sonos Sound System in Showroom
- · Bi-weekly Garbage Pickup
- Two Zone Heating and Cooling

For More Information: