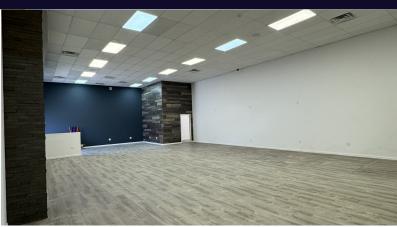

## **Showroom/Warehouse/Office For Lease**

# 429 W. Main St., Patchogue, NY 11772

#### **Property Overview**

Incredible Location and Rare Opportunity to Lease Immaculate and fully renovated +/- 4,000 SF Retail/Warehouse/Office Space strategically located on West Main Street in Patchogue. This space offers a fully renovated interior with a large open showroom, with 14-foot ceilings, three private offices, and a private bathroom. Building offers private parking lot, outside security cameras, sonos sound system inside the main open area of the space, bi-weekly garbage/dumpster pickup, two (2) heating/cooling zones Ideal for a multitude of business types. Situated in the heart of Patchogue just minutes to the revitalized Village and all of its amenities. In close proximity to major thoroughfares including Nichols Road, Veterans Highway, Sunrise Highway and less than ten minutes to Islip Airport. Will not last!

#### **Property Highlights**

- Private Parking Lot
- · Exterior Security Cameras
- · Interior Sonos Sound System in Showroom
- · Bi-weekly Garbage Pickup
- Two Zone Heating and Cooling

For More Information: