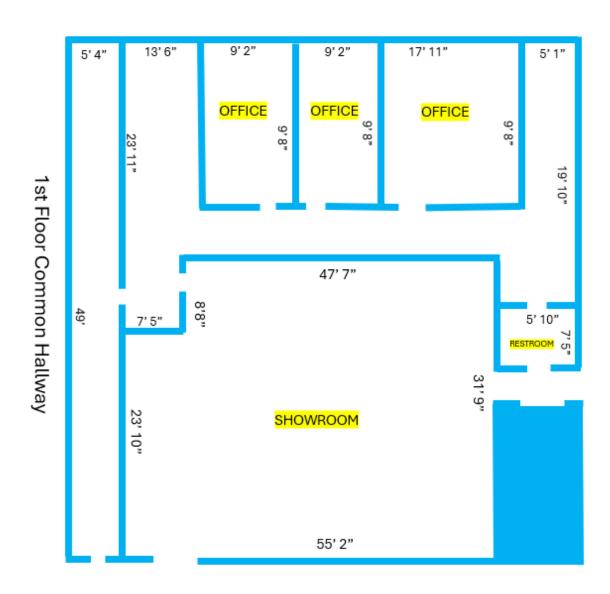

## **Showroom/Warehouse/Office For Lease**

# 429 W. Main St., Patchogue, NY 11772

### **Offering Summary**

| Lease Rate:             | PRICED UPON<br>REQUEST |
|-------------------------|------------------------|
| Total Building<br>Size: | 8,386 SF               |
| Available SF:           | +/- 4,000 SF           |
| Lot Size:               | 0.25 Acres             |
| Parking:                | +/- 12 Vehicles        |
| HVAC:                   | Central Air            |
| Ceiling Height:         | 14 Feet                |

#### **Property Overview**

Incredible Location and Rare Opportunity to Lease Immaculate and fully renovated +/- 4,000 SF Retail/Warehouse/Office Space strategically located on West Main Street in Patchogue. This space offers a fully renovated interior with a large open showroom, with 14-foot ceilings, three private offices, and a private bathroom. Building offers private parking lot, outside security cameras, sonos sound system inside the main open area of the space, bi-weekly garbage/dumpster pickup, two (2) heating/cooling zones Ideal for a multitude of business types. Situated in the heart of Patchogue just minutes to the revitalized Village and all of its amenities. In close proximity to major thoroughfares including Nichols Road, Veterans Highway, Sunrise Highway and less than ten minutes to Islip Airport. Will not last!