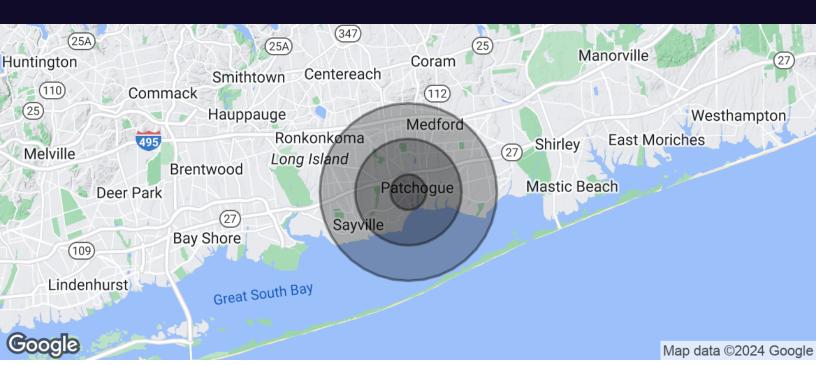

# **Property Demographics**

## 429 W. Main St., Patchogue, NY 11772

| Population           | 1 Mile | 3 Miles | 5 Miles |
|----------------------|--------|---------|---------|
| Total Population     | 13,273 | 69,538  | 151,619 |
| Average Age          | 44     | 43      | 43      |
| Average Age (Male)   | 0      | 0       | 0       |
| Average Age (Female) | 0      | 0       | 0       |

| Households & Income | 1 Mile    | 3 Miles   | 5 Miles   |
|---------------------|-----------|-----------|-----------|
| Total Households    | 5,834     | 26,657    | 54,692    |
| # of Persons per HH | 2.3       | 2.6       | 2.8       |
| Average HH Income   | \$134,676 | \$156,786 | \$156,742 |
| Average House Value | \$588,352 | \$591,348 | \$567,204 |