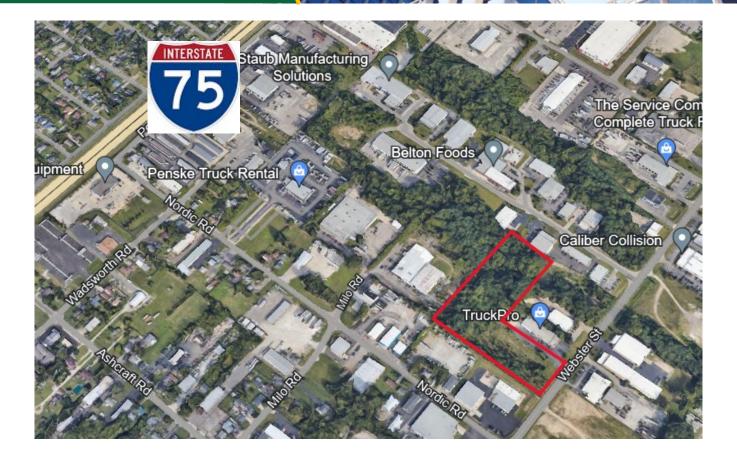

## 6101 Webster St. Dayton, OH 45414

- A434

\$430,000.00

# **PROPERTY FEATURES:**

- 5.89 Acres of OSI-2 Land
- Less Than a mile from I-75
- Two Parcels: E21 01003 0237, E21 01003 0238
- Surrounded by Automotive and Trucking Businesses
- 200+/- Front Feet

Π

Π

Commercial Investment CRE Bob Caperna bcaperna@bcaperna.com 937.470.0046

### **Fact Sheet**

| Address:  | 6101 Webster St. Dayton, OH 45414 |
|-----------|-----------------------------------|
| PIDs:     | E21 01003 0237, E21 01003 0238    |
| Price:    | \$430,000.00                      |
| County:   | Montgomery                        |
| City:     | Dayton                            |
| Lot Size: | 5.89 Acres                        |
| Zoning:   | OSI-2                             |
| Taxes:    | \$2,170.62                        |