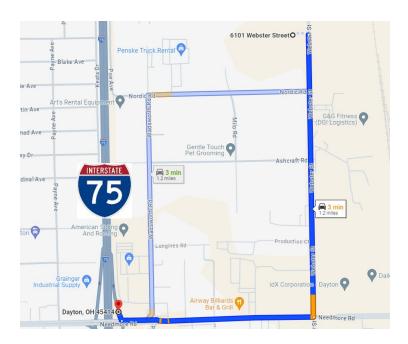

# **PROPERTY FEATURES:**

- 5.89 Acres of OSI-2 Land
- Less Than a mile from I-75
- Two Parcels: E21 01003 0237, E21 01003 0238
- Surrounded by Automotive and Trucking Businesses
- 200+/- Front Feet

Π

Π

Commercial Investment CRE Bob Caperna bcaperna@bcaperna.com 937.470.0046

#### **Property Description:**

Seize the opportunity to establish your business in a prime location with this expansive 5.89-acre property, zoned OSI-2 (Office/Service/Industrial). Priced at just \$450,000, this versatile land offers a strategic site for businesses looking to grow. Located less than half a mile from I-75, it's perfectly positioned for companies that need efficient access to major transportation routes. The OSI-2 zoning supports a wide array of uses, from office spaces to light industrial operations and service facilities, making this property an excellent investment for those aiming to expand or solidify their presence in a dynamic area. Please contact Harrison Township to confirm your desired use is permissible.