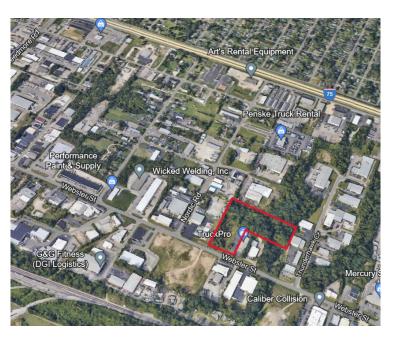

## 6101 Webster St. Dayton, OH 45414

- A434

\$430,000.00

# **PROPERTY FEATURES:**

- 5.89 Acres of OSI-2 Land
- Less Than a mile from I-75
- Two Parcels: E21 01003 0237, E21 01003 0238
- Surrounded by Automotive and Trucking Businesses
- 200+/- Front Feet

Π

Π

Commercial Investment CRE Bob Caperna bcaperna@bcaperna.com 937.470.0046

### **Fact Sheet**

| Address:  | 6101 Webster St. Dayton, OH 45414 |
|-----------|-----------------------------------|
| PIDs:     | E21 01003 0237, E21 01003 0238    |
| Price:    | \$430,000.00                      |
| County:   | Montgomery                        |
| City:     | Dayton                            |
| Lot Size: | 5.89 Acres                        |
| Zoning:   | OSI-2                             |
| Taxes:    | \$2,170.62                        |