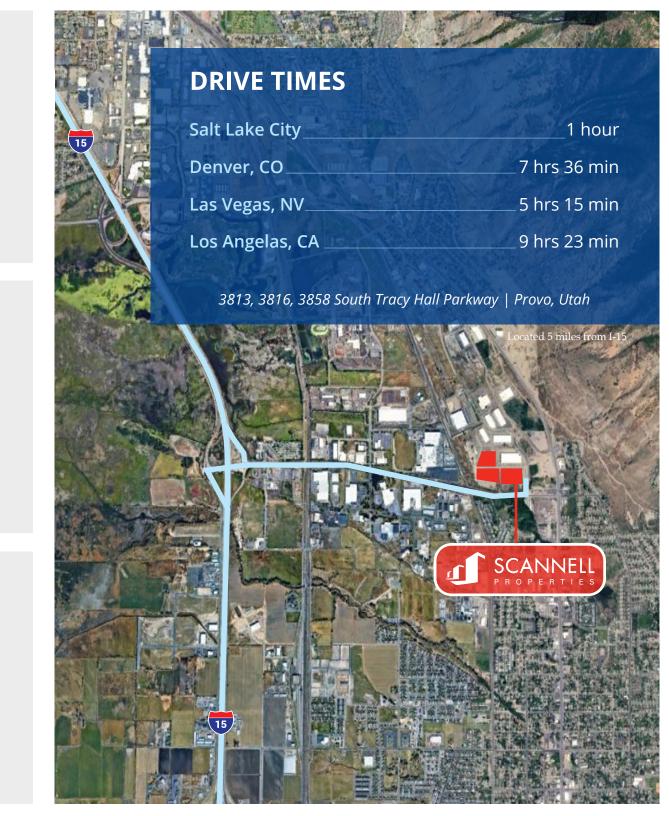

The property is conveniently located just 5 miles from the nearest freeway, ensuring easy access. Positioned in a rapidly developing area, the site is perfect for businesses looking to establish or expand their operations.