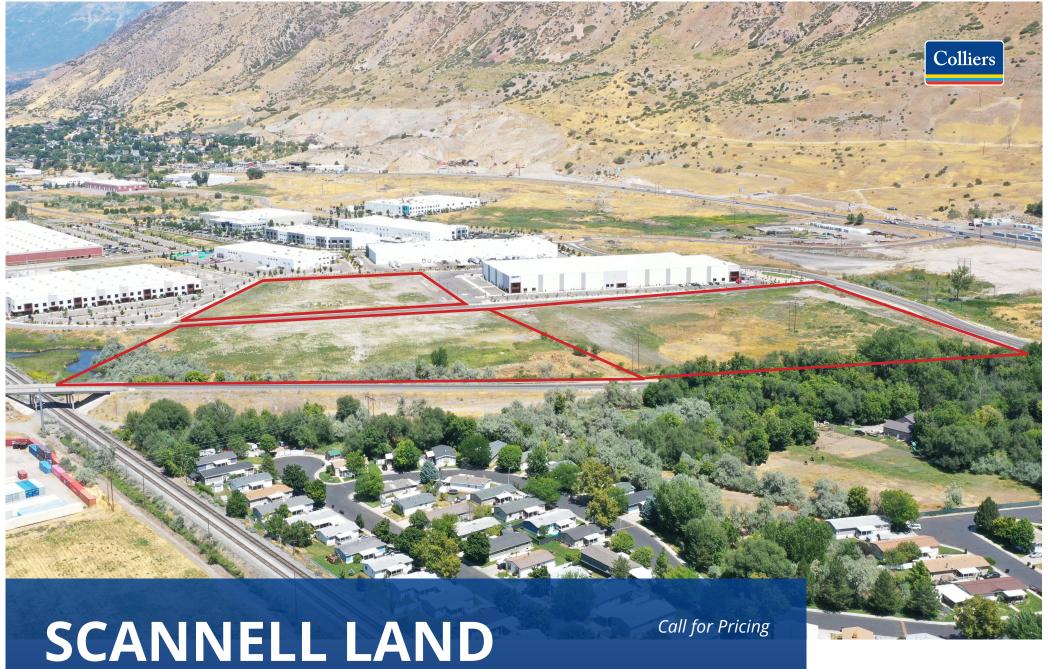

For Sale

33.14 total acres

3813, 3816, 3858 South Tracy Hall Parkway | Provo, Utah

**Jarrod Hunt** 

Vice Chair +1 801 787 8940 jarrod.hunt@colliers.com

### **SUMMARY**

We are pleased to present an opportunity to acquire developable land zoned for light manufacturing, situated in a thriving area ideal for commercial development.

Purchase one or all three contiguous parcels.

The property is conveniently located just 5 miles from the nearest freeway, ensuring easy access. Positioned in a rapidly developing area, the site is perfect for businesses looking to establish or expand their operations.