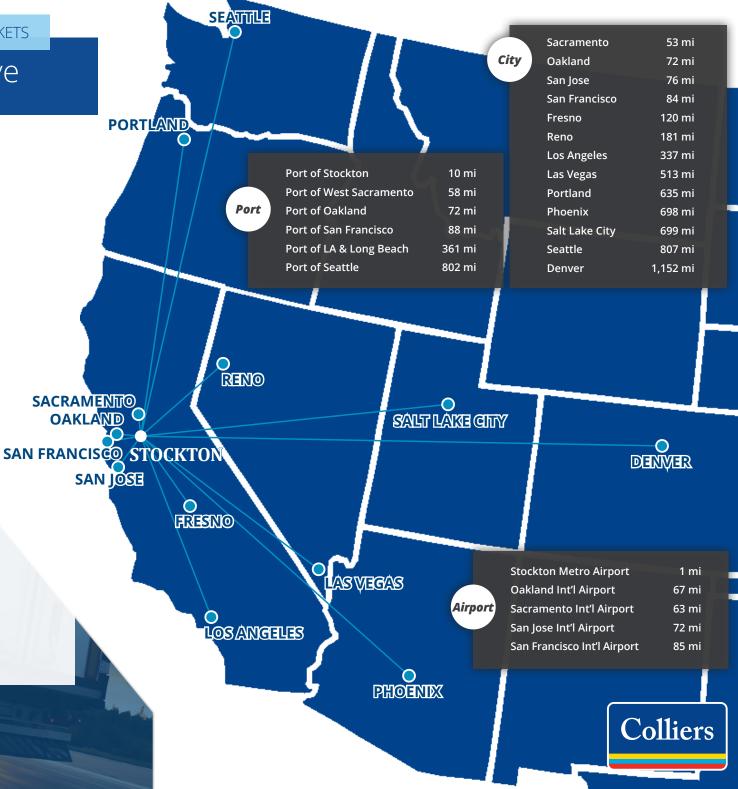

## 1780 Industrial Drive Stockton, CA 95206

- Accelerating success.

DISTANCE TO MAJOR WEST COAST MARKETS

## 1780 Industrial Drive Stockton, CA 95206

**The Central Valley** is the premier location from which to serve Northern California & the Western United States.