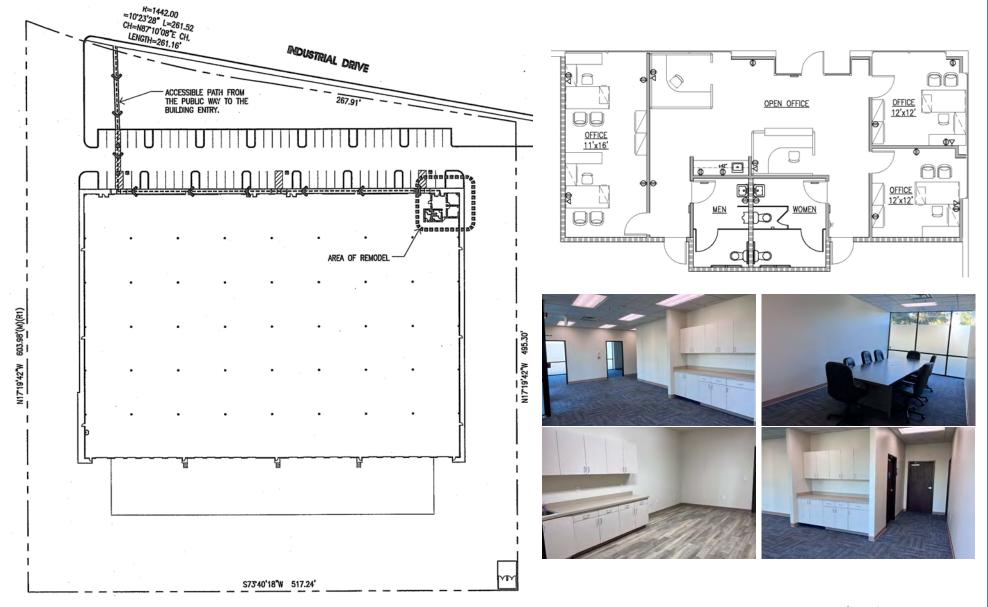

No. 00924479 g.oleary@colliers.com +1 209 639 2908

#### **GREIG LAGOMARSINO, SIOR**

Vice Chair CA License No. 01063817 greig.lago@colliers.com +1 510 433 5809



Accelerating success.

### PROPERTY SPECIFICATIONS

## 1780 Industrial Drive Stockton, CA 95206



#### Location

•

Located on the south side of Industrial Drive between Airport Way and B Street, north of the Stockton Airport, between I-5 and HWY 99.

#### **Transportation & Logistics**

- Excellent proximity to BNSF & UPRR Intermodal Facilities
- Very close proximity to the Port of Stockton
- Major West Coast Distribution Hub
- Easy access to freeways (I-5, HWY 99, I-205, HWY 120 and HWY 4)
- STAA Approved Truck Route





Accelerating success.

### SITE PLAN & OFFICE FLOOR PLAN



# 1780 Industrial Drive

Stockton, CA 95206



### PROPERTY PHOTOS



## 1780 Industrial Drive

Stockton, CA 95206



AERIAL



## 1780 Industrial Drive Stockton, CA 95206



STOCKTON AIRPORT MAJOR OCCUPIERS

# Colliers

## 1780 Industrial Drive Stockton, CA 95206



- Accelerating success.

DISTANCE TO MAJOR WEST COAST MARKETS

## 1780 Industrial Drive Stockton, CA 95206



**The Central Valley** is the premier location from which to serve Northern California & the Western United States.



# Colliers

3439 Brookside Road, Suite 108 Stockton, CA 95219 P: +1 209 475 5100 F: +1 209 475 5102 colliers.com

#### **MIKE GOLDSTEIN, SIOR**

Vice Chair - Executive Managing Director CA License No. 01319234 michael.goldstein@colliers.com +1 925 683 7059

#### **GREGORY O'LEARY, SIOR**

Vice Chair CA License No. 00924479 g.oleary@colliers.com +