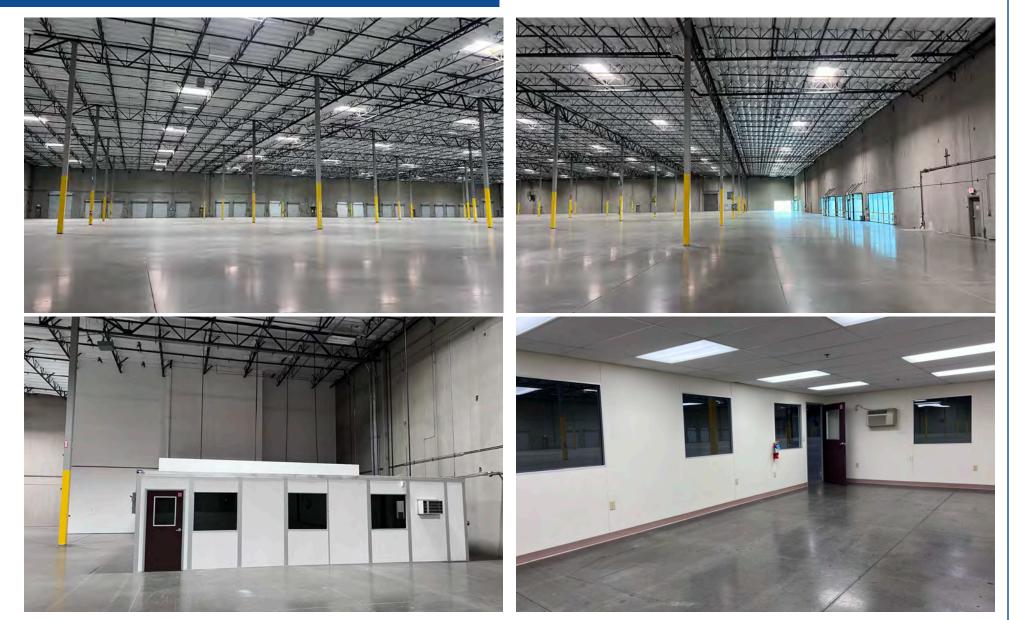

RSINO, SIOR**

Vice Chair CA License No. 01063817 greig.lago@colliers.com +1 510 433 5809



Accelerating success.

### PROPERTY SPECIFICATIONS

## 1780 Industrial Drive Stockton, CA 95206



#### Location

•

Located on the south side of Industrial Drive between Airport Way and B Street, north of the Stockton Airport, between I-5 and HWY 99.

#### **Transportation & Logistics**

- Excellent proximity to BNSF & UPRR Intermodal Facilities
- Very close proximity to the Port of Stockton
- Major West Coast Distribution Hub
- Easy access to freeways (I-5, HWY 99, I-205, HWY 120 and HWY 4)
- STAA Approved Truck Route





Accelerating success.

### SITE PLAN & OFFICE FLOOR PLAN



# 1780 Industrial Drive

Stockton, CA 95206



### PROPERTY PHOTOS



## 1780 Industrial Drive

Stockton, CA 95206



AERIAL



## 1780 Industrial Drive Stockton, CA 95206



STOCKTON AIRPORT MAJOR OCCUPIERS

# Colliers

## 1780 Industrial Drive Stockton, CA 95206



- Accelerating success.

DISTANCE TO MAJOR WEST COAST MARKETS

## 1780 Industrial Drive Stockton, CA 95206



**The Central Valley** is the premier location from which to serve Northern California & the Western United States.



# Colliers

3439 Brookside Road, Suite 108 Stockton, CA 95219 P: +1 209 475 5100 F: +1 209 475 5102 colliers.com

#### **MIKE GOLDSTEIN, SIOR**

Vice Chair - Executive Managing Director CA License No. 01319234 michael.goldstein@colliers.com +1 925 683 7059

#### **GREGORY O'LEARY, SIOR**

Vice Chair CA License No. 00924479 g.oleary@colliers.com +1 209 639 2908

#### **GREIG LAGOMARSINO, SIOR**

Vice Chair CA License