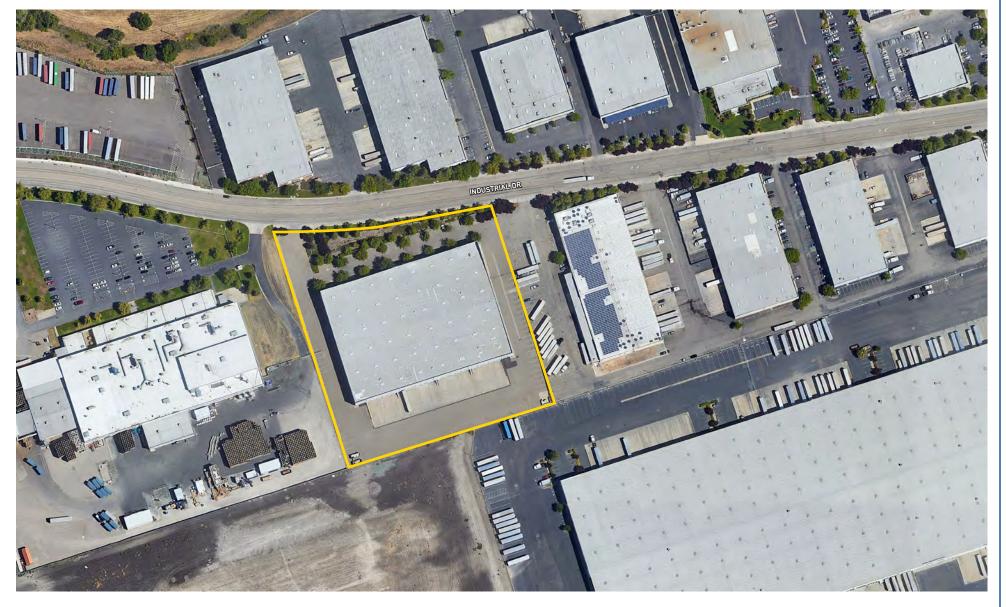

ago@colliers.com +1 510 433 5809



Accelerating success.

### PROPERTY SPECIFICATIONS

## 1780 Industrial Drive Stockton, CA 95206



#### Location

•

Located on the south side of Industrial Drive between Airport Way and B Street, north of the Stockton Airport, between I-5 and HWY 99.

#### **Transportation & Logistics**

- Excellent proximity to BNSF & UPRR Intermodal Facilities
- Very close proximity to the Port of Stockton
- Major West Coast Distribution Hub
- Easy access to freeways (I-5, HWY 99, I-205, HWY 120 and HWY 4)
- STAA Approved Truck Route





Accelerating success.

### SITE PLAN & OFFICE FLOOR PLAN



# 1780 Industrial Drive

Stockton, CA 95206



### PROPERTY PHOTOS



## 1780 Industrial Drive

Stockton, CA 95206



AERIAL



## 1780 Industrial Drive Stockton, CA 95206



STOCKTON AIRPORT MAJOR OCCUPIERS

# Colliers

## 1780 Industrial Drive Stockton, CA 95206



- Accelerating success.

DISTANCE TO MAJOR WEST COAST MARKETS

## 1780 Industrial Drive Stockton, CA 95206



**The Central Valley** is the premier location from which to serve Northern California & the Western United States.



# Colliers

3439 Brookside Road, Suite 108 Stockton, CA 95219 P: +1 209 475 5100 F: +1 209 475 5102 colliers.com

#### **MIKE GOLDSTEIN, SIOR**

Vice Chair - Executive Managing Director CA License No. 01319234 michael.goldstein@colliers.com +1 925 683 7059

#### **GREGORY O'LEARY, SIOR**

Vice Chair CA License No. 00924479 g.oleary@colliers.com +1 209 639 2908

#### **GREIG LAGOMARSINO, SIOR**

Vice Chair CA License No. 01063817 greig.lago@colliers.com +1 510 433 5809

Th