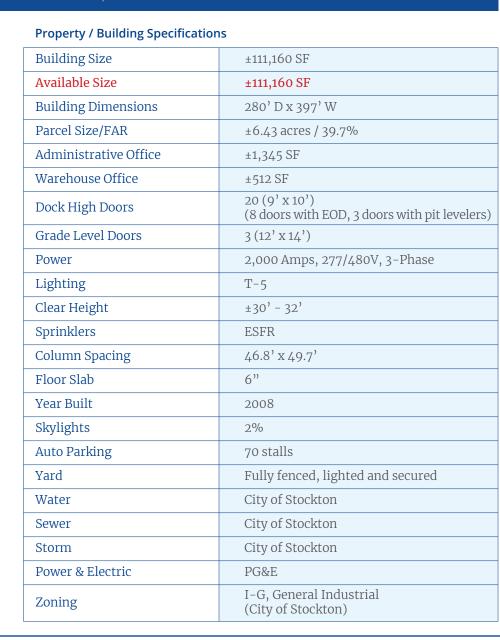

## Stockton Airport Submarket 1780 Industrial Drive

Stockton, CA 95206

### ±111,160 SF Class "A" Warehouse/Distribution Building

## For Lease or Sale

Property Owned & Managed By: LOWENBERG CORPORATION



#### **MIKE GOLDSTEIN, SIOR**

Vice Chair Executive Managing Director CA License No. 01319234 michael.goldstein@colliers.com +1 925 683 7059

### GREGORY O'LEARY, SIOR

Vice Chair CA License No. 00924479 g.oleary@colliers.com +1 209 639 2908

#### **GREIG LAGOMARSINO, SIOR**

Vice Chair CA License No. 01063817 greig.lago@colliers.com +1 510 433 5809



Accelerating success.

### PROPERTY SPECIFICATIONS

## 1780 Industrial Drive Stockton, CA 95206



#### Location

•

Located on the south side of Industrial Drive between Airport Way and B Street, north of the Stockton Airport, between I-5 and HWY 99.

#### **Transportation & Logistics**

- Excellent proximity to BNSF & UPRR Intermodal Facilities
- Very close proximity to the Port of Stockton
- Major West Coast Distribution Hub
- Easy access to freeways (I-5, HWY 99, I-205, HWY 120 and HWY 4)
- STAA Approved Truck Route





Accelerating success.

### SITE PLAN & OFFICE FLOOR PLAN



# 1780 Industrial Drive

Stockton, CA 95206



### PROPERTY PHOTOS



## 1780 Industrial Drive

Stockton, CA 95206



AERIAL



## 1780 Industrial Drive Stockton, CA 95206



STOCKTON AIRPORT MAJOR OCCUPIERS

# Colliers

## 1780 Industrial Drive Stockton, CA 95206



- Accelerating success.

DISTANCE TO M