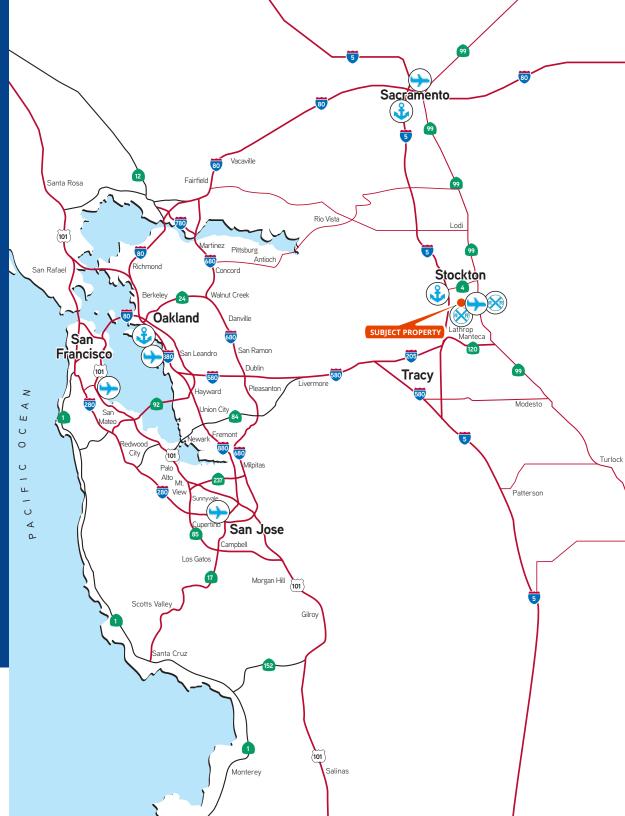

#### Location

•

Located on the south side of Industrial Drive between Airport Way and B Street, north of the Stockton Airport, between I-5 and HWY 99.

#### **Transportation & Logistics**

- Excellent proximity to BNSF & UPRR Intermodal Facilities
- Very close proximity to the Port of Stockton
- Major West Coast Distribution Hub
- Easy access to freeways (I-5, HWY 99, I-205, HWY 120 and HWY 4)
- STAA Approved Truck Route