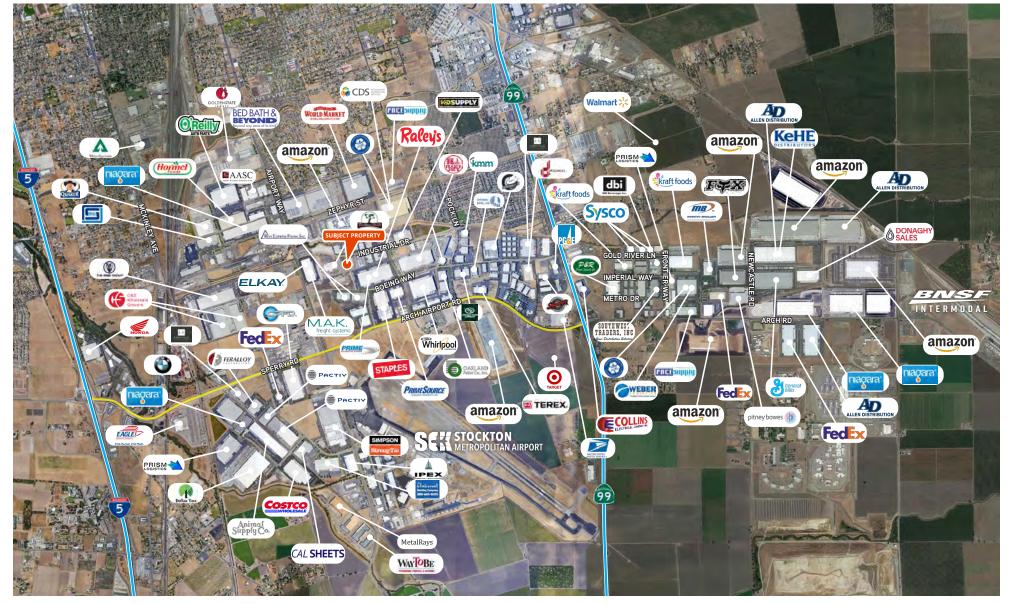

80 Industrial Drive Stockton, CA 95206



#### Location

•

Located on the south side of Industrial Drive between Airport Way and B Street, north of the Stockton Airport, between I-5 and HWY 99.

#### **Transportation & Logistics**

- Excellent proximity to BNSF & UPRR Intermodal Facilities
- Very close proximity to the Port of Stockton
- Major West Coast Distribution Hub
- Easy access to freeways (I-5, HWY 99, I-205, HWY 120 and HWY 4)
- STAA Approved Truck Route





Accelerating success.

### SITE PLAN & OFFICE FLOOR PLAN



# 1780 Industrial Drive

Stockton, CA 95206



### PROPERTY PHOTOS



## 1780 Industrial Drive

Stockton, CA 95206



AERIAL



## 1780 Industrial Drive Stockton, CA 95206



STOCKTON AIRPORT MAJOR OCCUPIERS

# Colliers

## 1780 Industrial Drive Stockton, CA 95206



- Accelerating success.

DISTANCE TO MAJOR WEST COAST MARKETS

## 1780 Industrial Drive Stockton, CA 95206



**The Central Valley** is the premier location from which to serve Northern California & the Western United States.



# Colliers

3439 Brookside Road, Suite 108 Stockton, CA 95219 P: +1 209 475 5100 F: +1 209 475 5102 colliers.com

#### **MIKE GOLDSTEIN, SIOR**

Vice Chair - Executive Managing Director CA License No. 01319234 michael.goldstein@colliers.com +1 925 683 7059

#### **GREGORY O'LEARY, SIOR**

Vice Chair CA License No. 00924479 g.oleary@colliers.com +1 209 639 2908

#### **GREIG LAGOMARSINO, SIOR**

Vice Chair CA License No. 01063817 greig.lago@colliers.com +1 510 433 5809

This document has been prepared by Colliers International for advertising and general informati