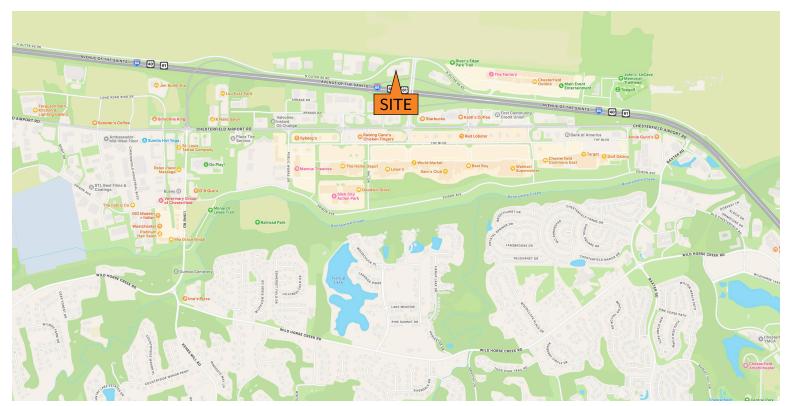

## **PROPERTY HIGHLIGHTS**

- ▶ Up to 6,445 SF Medical Office space
  - Suite 203: 1,653 SF
  - Suite 301: 4,114 SF
  - Suite 305: 3,000 6,555 SF combine for 10,669 SF
    - formerly used as a medical spa
- 3-story Class A medical facility
- ► Abundant parking available: 4.5 / 1000
- Professionally managed building
- Ideally positioned at the intersection of I-64/40 and Boones Crossing
- Located within 15 minutes of St. Luke's, Barnes Jewish West County, Mercy, and Missouri Baptist Hospitals
- Lease Rate: \$30.00/sf FS