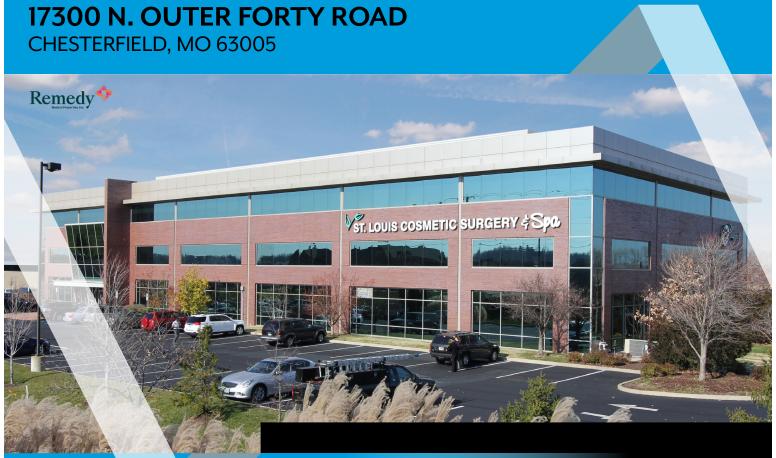

## 17300 N. OUTER FORTY ROAD

CHESTERFIELD, MO 63005

## **PROPERTY HIGHLIGHTS**

- ▶ Up to 6,445 SF Medical Office space
  - Suite 203: 1,653 SF
  - Suite 301: 4,114 SF
  - Suite 305: 3,000 6,555 SF combine for 10,669 SF
    - formerly used as a medical spa
- 3-story Class A medical facility
- ► Abundant parking available: 4.5 / 1000
- Professionally managed building
- Ideally positioned at the intersection of I-64/40 and Boones Crossing
- Located within 15 minutes of St. Luke's, Barnes Jewish West County, Mercy, and Missouri Baptist Hospitals
- Lease Rate: \$30.00/sf FS