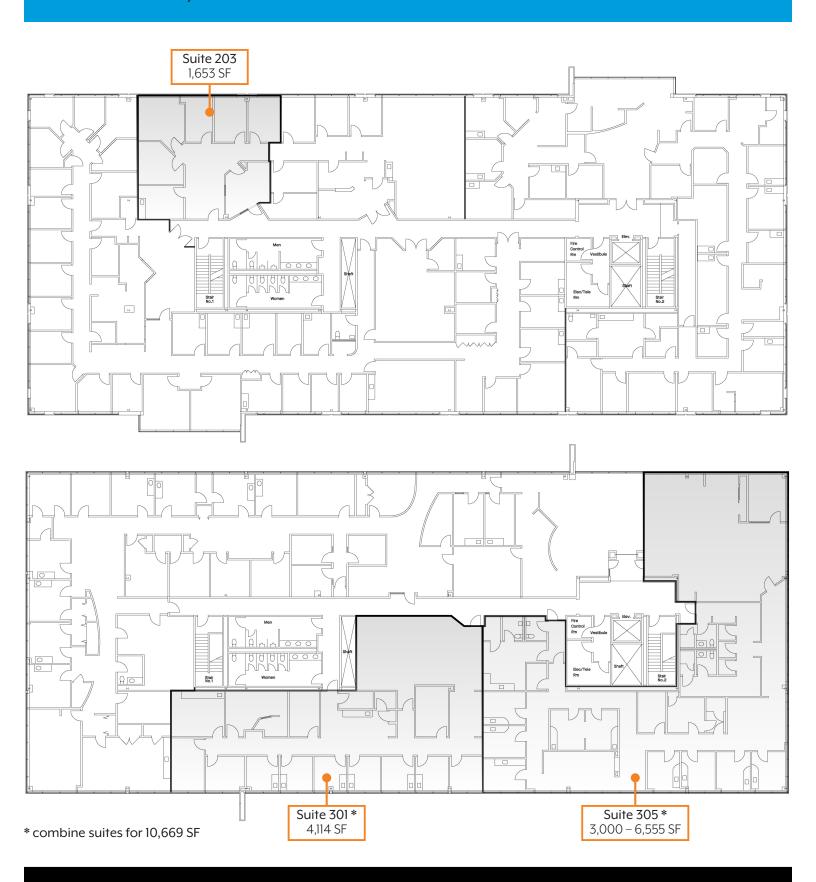

## **PROPERTY HIGHLIGHTS**

- ▶ Up to 6,445 SF Medical Office space
  - Suite 203: 1,653 SF
  - Suite 301: 4,114 SF
  - Suite 305: 3,000 6,555 SF combine for 10,669 SF
    - formerly used as a medical spa
- 3-story Class A medical facility
- ► Abundant parking available: 4.5 / 1000
- Professionally managed building
- Ideally positioned at the intersection of I-64/40 and Boones Crossing
- Located within 15 minutes of St. Luke's, Barnes Jewish West County, Mercy, and Missouri Baptist Hospitals
- Lease Rate: \$30.00/sf FS