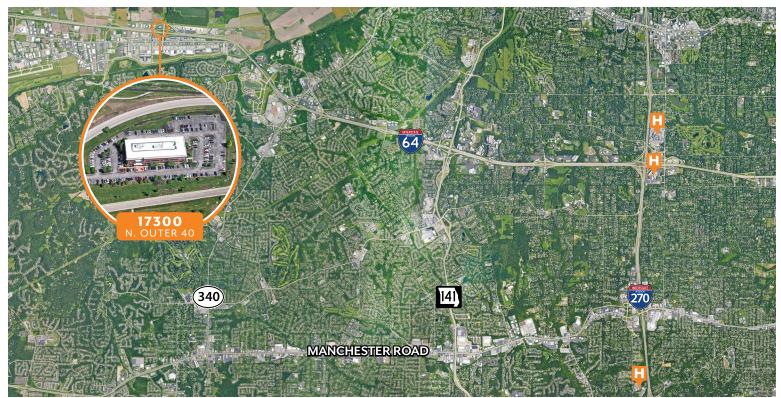

ozad@cozadgroup.com

Matt Hirsch
(314) 646-3305



Cozad Commercial Real Estate MD Real Estate Advisors, LLC 16 Sunnen Drive, Ste. 164 St. Louis, Missouri 63143

## **PROPERTY HIGHLIGHTS**

- ▶ Up to 6,445 SF Medical Office space
  - Suite 203: 1,653 SF
  - Suite 301: 4,114 SF
  - Suite 305: 3,000 6,555 SF combine for 10,669 SF
    - formerly used as a medical spa
- 3-story Class A medical facility
- ► Abundant parking available: 4.5 / 1000
- Professionally managed building
- Ideally positioned at the intersection of I-64/40 and Boones Crossing
- Located within 15 minutes of St. Luke's, Barnes Jewish West County, Mercy, and Missouri Baptist Hospitals
- Lease Rate: \$30.00/sf FS

## 17300 N. OUTER FORTY ROAD

CHESTERFIELD, MO 63005



## 17300 N. OUTER FORTY ROAD

CHESTERFIELD, MO 63005