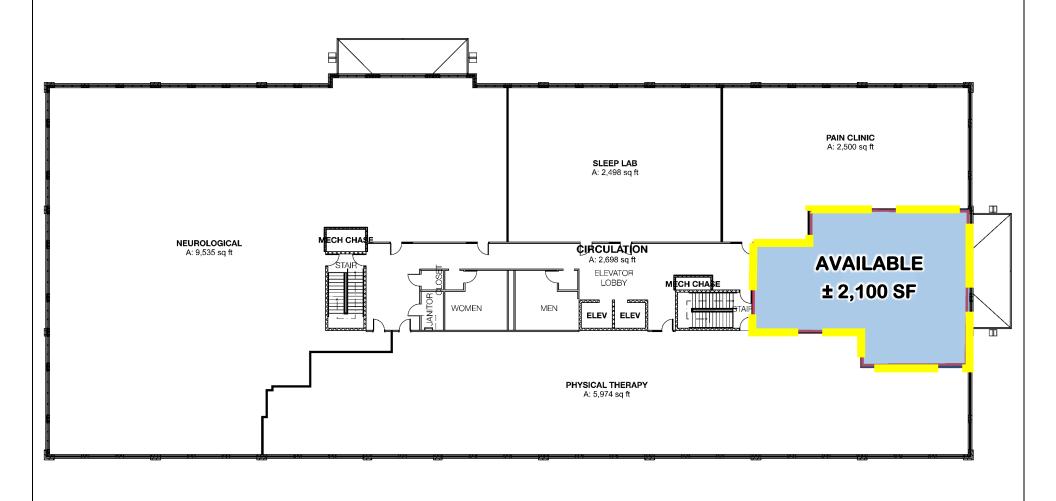

#### **PROPERTY FEATURES**

**Space Available** 

**Medical Office** 

1,300 SF - 2,100 SF

Nearby:

Johnston-Willis Hospital, Gastrointestinal Specialists, Neurosurgical Associates, Dermatology Associates of VA, PIVOT Physical Therapy, Target, Home Depot, Truist Bank, Fresh Market, Kohl's, CVS, Burlington, Carrabba's Italian Grill, Panera, CAVA, Mellow Mushroom, Chickfil-A, Office Depot, Chesterfield Towne Center, Tazza Kitchen, Noodles & Co.

## **SECOND FLOOR**