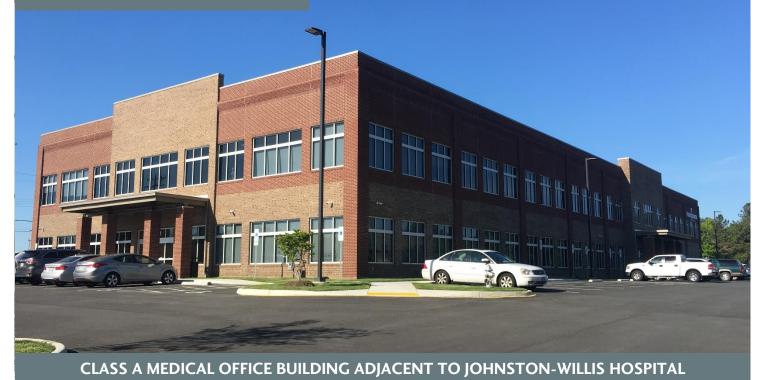

#### **PROPERTY FEATURES**

- Class A Medical office building constructed in 2018
- ► Two (2) story, 40,000 SF brick medical office building located adjacent to HCA Johnston-Willis Hospital
- Excellent visibility on Midlothian Turnpike (US Route 60)
- Generous tenant improvement allowance
- Flexible lease terms
- Monument signage available
- ► 52,000+ vehicles per day

### FIRST FLOOR