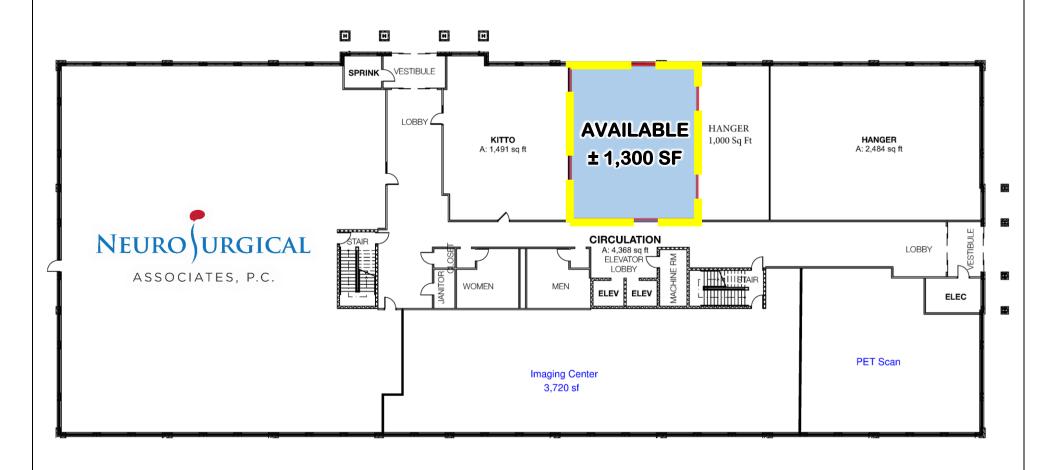

#### **PROPERTY FEATURES**

**Space Available** 

**Medical Office** 

1,300 SF - 2,100 SF

Nearby:

Johnston-Willis Hospital, Gastrointestinal Specialists, Neurosurgical Associates, Dermatology Associates of VA, PIVOT Physical Therapy, Target, Home Depot, Truist Bank, Fresh Market, Kohl's, CVS, Burlington, Carrabba's Italian Grill, Panera, CAVA, Mellow Mushroom, Chickfil-A, Office Depot, Chesterfield Towne Center, Tazza Kitchen, Noodles & Co.

### FIRST FLOOR