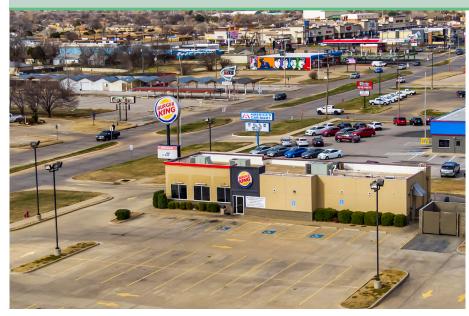

### **Property Information**

Discover the perfect location for your restaurant business! Now available: a spacious 2,996 SF freestanding restaurant space, ideally located at 206 SWS Sheridan Rd, Lawton, OK. Positioned in a high-traffic area with a 12,800 VPD traffic count, your business is guaranteed maximum exposure.

- Highlights
- Strong 5-Mile Demographics with over 82K residents
- Pylon Sign
- Neighbors include: Dollar General, Hobby Lobby, Taco Bell, Walmart, and more.
- 3-miles south of Fort Sill in Lawton, OK, boasting a potential customer base of 53,000, made up of military personnel, civilian staff, their families, and a thriving retiree community.