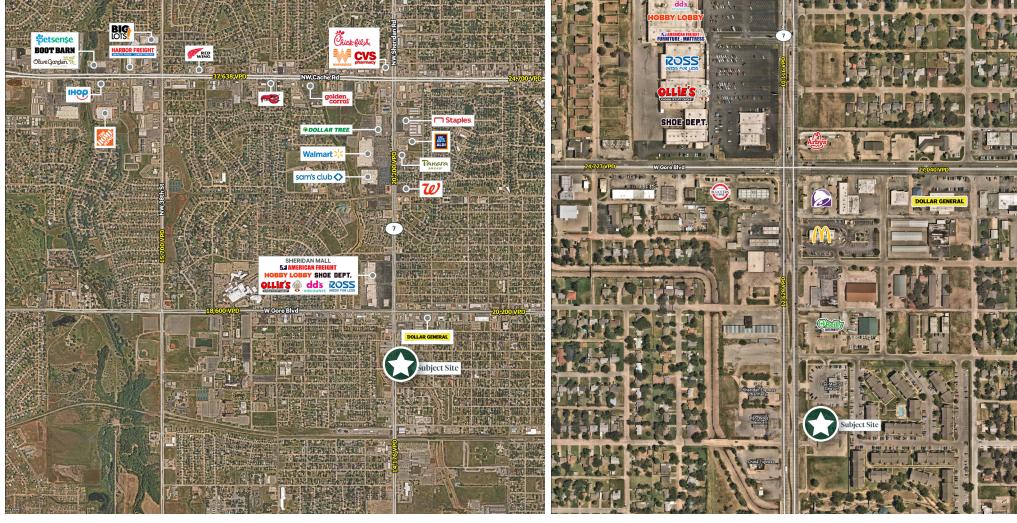

- Highlights
- Strong 5-Mile Demographics with over 82K residents
- Pylon Sign
- Neighbors include: Dollar General, Hobby Lobby, Taco Bell, Walmart, and more.
- 3-miles south of Fort Sill in Lawton, OK, boasting a potential customer base of 53,000, made up of military personnel, civilian staff, their families, and a thriving retiree community.

| Traffic Counts           | Vehicles per day |
|--------------------------|------------------|
| Southwest Sheridan Road  | 12,800 VPD       |
| Southwest Gore Boulevard | 20,100 VPD       |