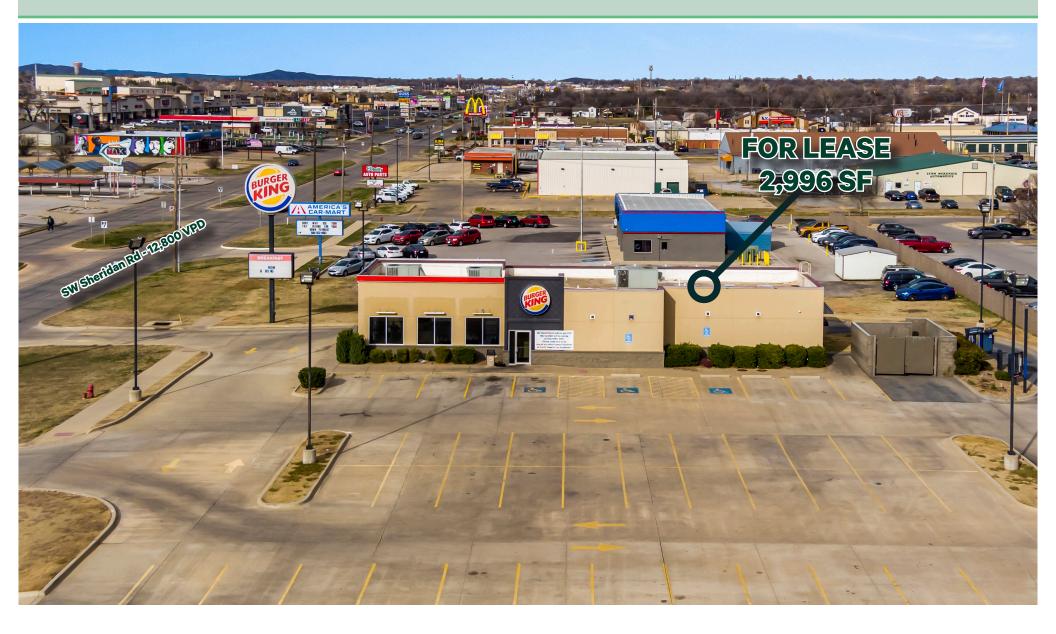

## Freestanding Restaurant in Lawton | 206 SW Sheridan Rd, Lawton, OK 73505

### **Property Information**

Discover the perfect location for your restaurant business! Now available: a spacious 2,996 SF freestanding restaurant space, ideally located at 206 SWS Sheridan Rd, Lawton, OK. Positioned in a high-traffic area with a 12,800 VPD traffic count, your business is guaranteed maximum exposure.

- Available
- 2,996 SF
- Lot Size: 0.86 AC

- Rate
- Call Broker for Rate

| Demographics                            | 1 Mile   | 3 Miles  | 5 Miles  |  |
|-----------------------------------------|----------|----------|----------|--|
| 2023 Population - Current Year Estimate | 8,571    | 50,736   | 82,403   |  |
| 2023 Households - Current Year Estimate | 3,954    | 21,242   | 31,703   |  |
| 2023 Average Household Income           | \$44,916 | \$55,688 | \$63,645 |  |