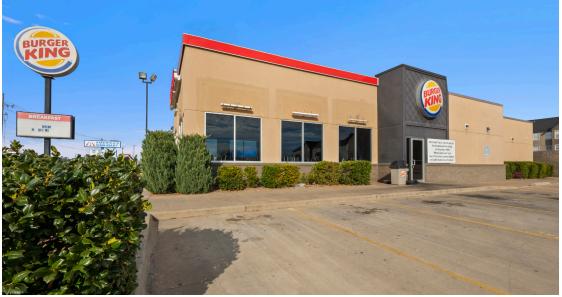

### **Property Information**

Discover the perfect location for your restaurant business! Now available: a spacious 2,996 SF freestanding restaurant space, ideally located at 206 SWS Sheridan Rd, Lawton, OK. Positioned in a high-traffic area with a 12,800 VPD traffic count, your business is guaranteed maximum exposure.

- Highlights
- Strong 5-Mile Demographics with over 82K residents
- Pylon Sign
- Neighbors include: Dollar General, Hobby Lobby, Taco Bell, Walmart, and more.
- 3-miles south of Fort Sill in Lawton, OK, boasting a potential customer base of 53,000, made up of military personnel, civilian staff, their families, and a thriving retiree community.