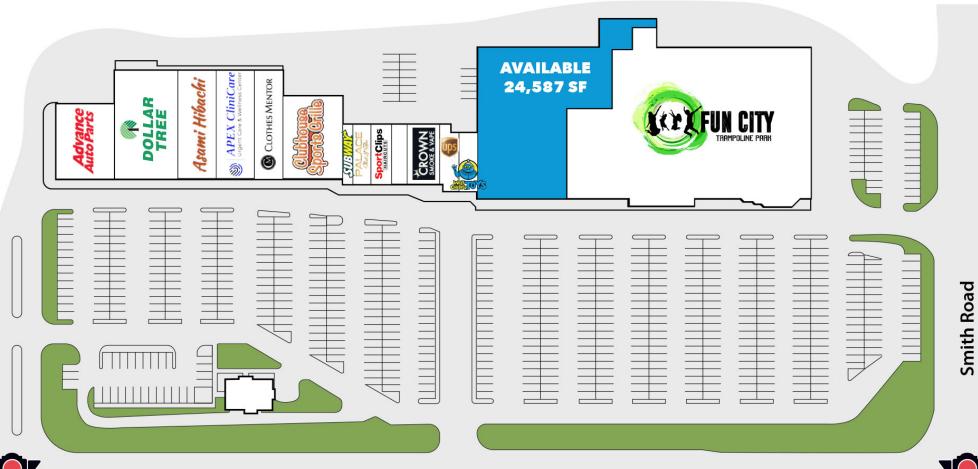

## **BECKETT COMMONS**

8136 - 8238 Princeton Glendale Rd, West Chester, OH 45069

**IN-LINE FOR LEASE:** 24,587 SF | \$24.00 NNN PSF + \$3.64 CAM

**OUT PARCEL FOR LEASE:** 0.69 Acre | \$100,000 Annually

- Well located shopping center in an affluent growing northern Cincinnati market
- Great access and visibility at major intersection of 747 and Smith Road
- · Direct traffic light access
- Pylon signage
- · Great mix of retail, food, and services in the area
- Fun City coming soon!