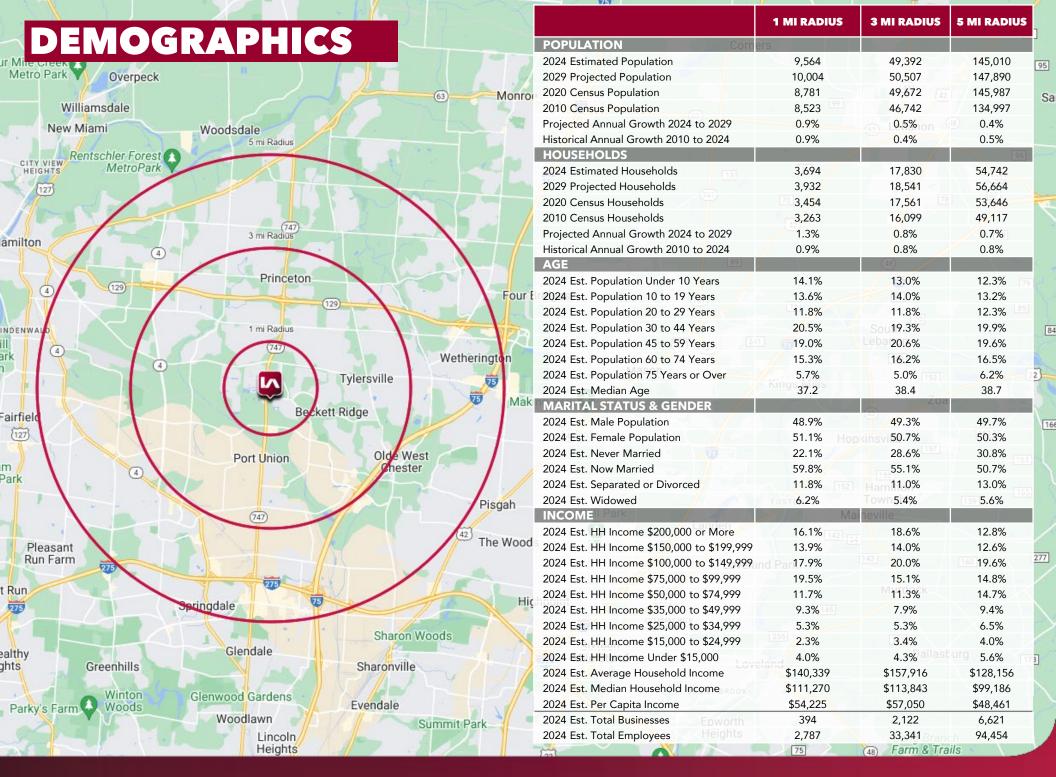

## **BECKETT COMMONS**

8136 - 8238 Princeton Glendale Rd, West Chester, OH 45069

**Princeton Glendale Road** 

f 🗇 \chi in