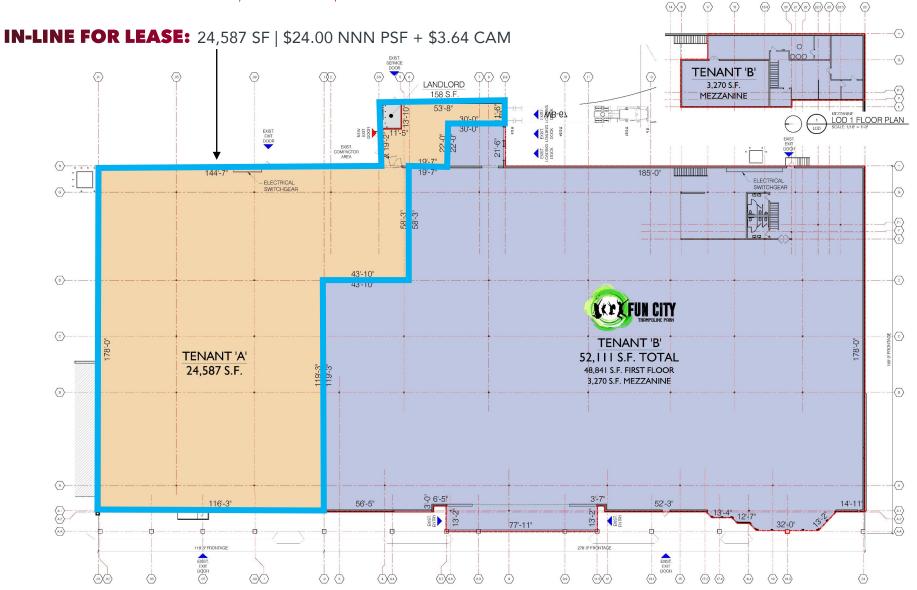

## **BECKETT COMMONS**

8136 - 8238 Princeton Glendale Rd, West Chester, OH 45069

**IN-LINE FOR LEASE:** 24,587 SF | \$24.00 NNN PSF + \$3.64 CAM

**OUT PARCEL FOR LEASE:** 0.69 Acre | \$100,000 Annually

- Well located shopping center in an affluent growing northern Cincinnati market
- Great access and visibility at major intersection of 747 and Smith Road
- · Direct traffic light access
- Pylon signage
- · Great mix of retail, food, and services in the area
- Fun City coming soon!