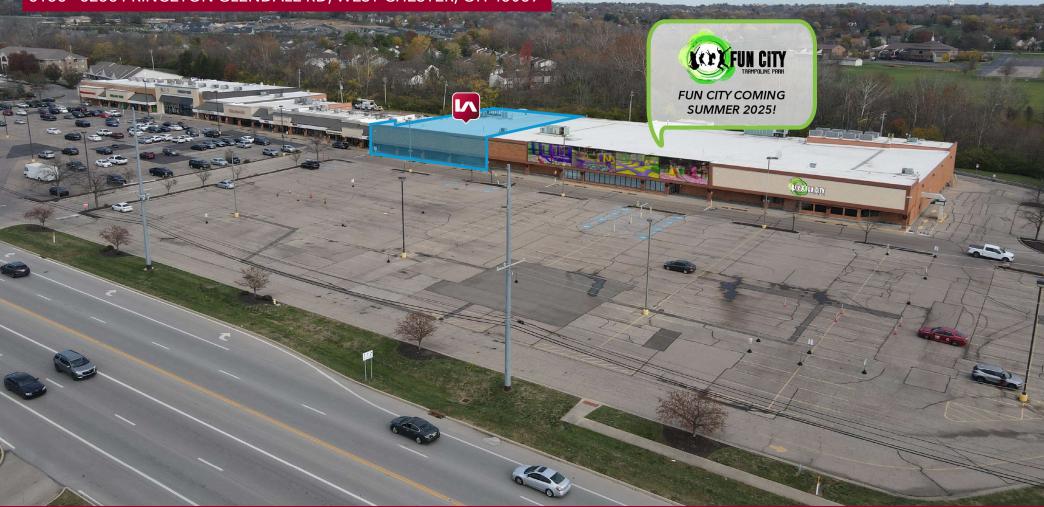

## **BECKETT COMMONS**

8136 - 8238 Princeton Glendale Rd, West Chester, OH 45069

**IN-LINE FOR LEASE:** 24,587 SF | \$24.00 NNN PSF + \$3.64 CAM

**OUT PARCEL FOR LEASE:** 0.69 Acre | \$100,000 Annually

- Well located shopping center in an affluent growing northern Cincinnati market
- Great access and visibility at major intersection of 747 and Smith Road
- · Direct traffic light access
- Pylon signage
- · Great mix of retail, food, and services in the area
- Fun City coming soon!