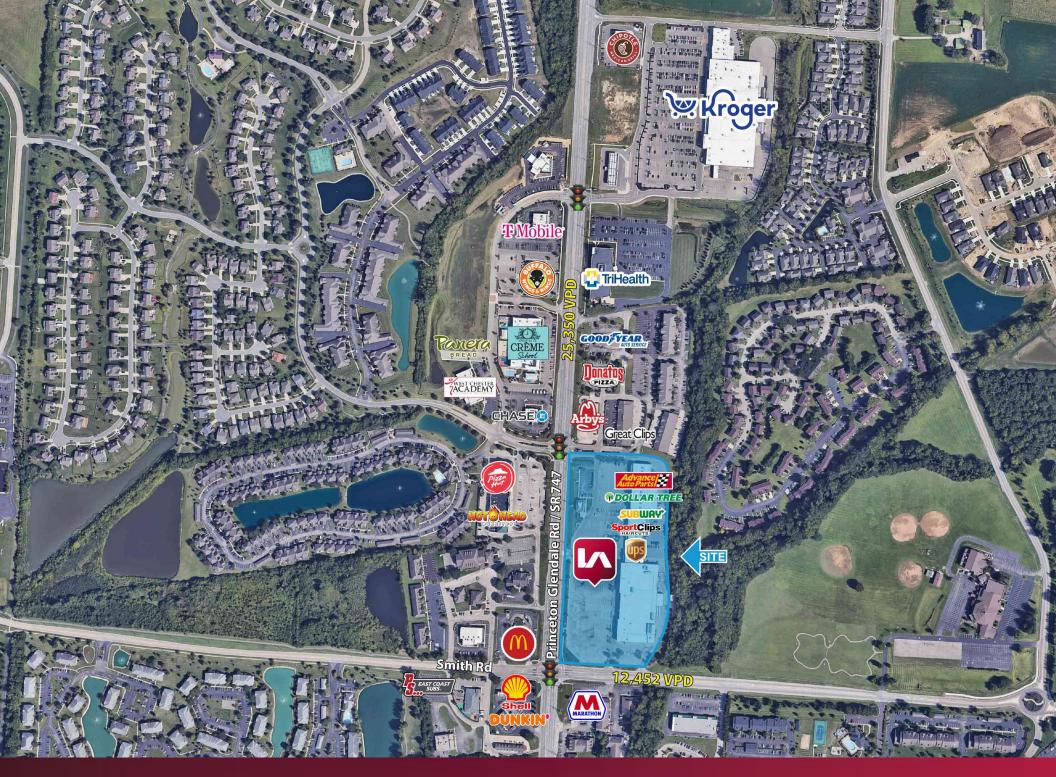

## **BECKETT COMMONS**

8136 - 8238 Princeton Glendale Rd, West Chester, OH 45069

**IN-LINE FOR LEASE:** 24,587 SF | \$24.00 NNN PSF + \$3.64 CAM

**OUT PARCEL FOR LEASE:** 0.69 Acre | \$100,000 Annually

- Well located shopping center in an affluent growing northern Cincinnati market
- Great access and visibility at major intersection of 747 and Smith Road
- · Direct traffic light access
- Pylon signage
- · Great mix of retail, food, and services in the area
- Fun City coming soon!

#### **TRAFFIC COUNTS:**

SR 747: 25,350 VPD

• Smith Road: 12,452 VPD

## **BECKETT COMMONS**

8136 - 8238 Princeton Glendale Rd, West Chester, OH 45069