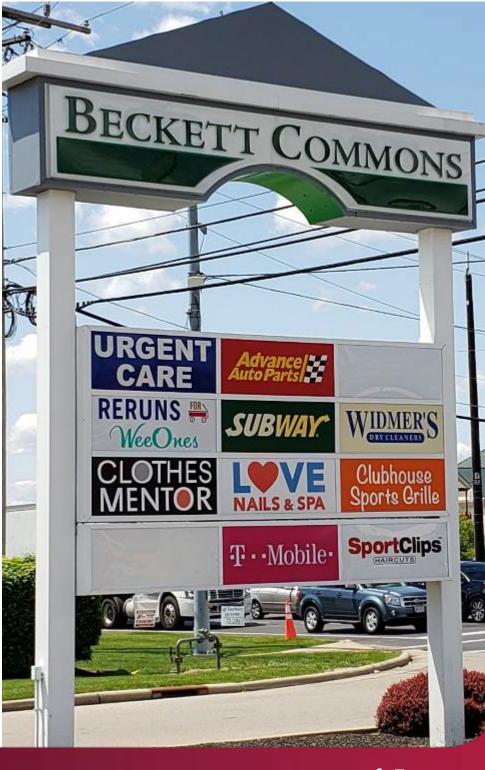

## **BECKETT COMMONS**

8136 - 8238 Princeton Glendale Rd, West Chester, OH 45069

**IN-LINE FOR LEASE:** 24,587 SF | \$24.00 NNN PSF + \$3.64 CAM

**OUT PARCEL FOR LEASE:** 0.69 Acre | \$100,000 Annually

- Well located shopping center in an affluent growing northern Cincinnati market
- Great access and visibility at major intersection of 747 and Smith Road
- · Direct traffic light access
- Pylon signage
- · Great mix of retail, food, and services in the area
- Fun City coming soon!