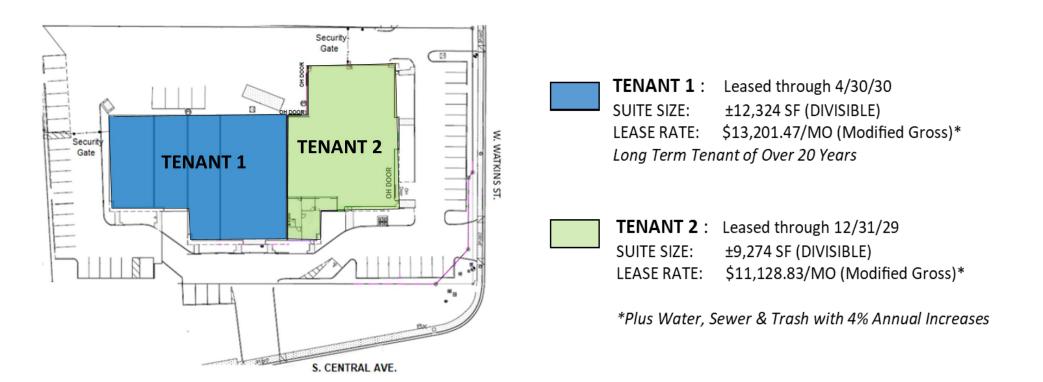

## **FLOORPLANS/TENANTS**

2150 East Highland Avenue, Suite 207, Phoenix, AZ 85016 // 602.955.3500 // cutlercommercial.com

## **PROPERTY HIGHLIGHTS**

- Sale Price: \$4,100,000 (\$189.83/PSF) | Cap Rate: ±5.95%
- NOI: ± \$ 244,223
- Stabilized Two Tenant Investment with Long Term Leases
- Building Size: ±21,598 Sf
- Multi-Tenant Property Potentially Divisible to 6-8 Bays
- 2 Tenants in Place: Tenant 1: ±12,324 Sf Tenant 2: ±9,274 SF
- Shared Fenced And Secured Yard
- Located Next to the New Light Rail, I-17, Us 60 & I-10
- Many Recent Upgrades & Interior/Exterior Improvements Including: New Asphalt, Paint, Roof Recoating, Tenant Improvements