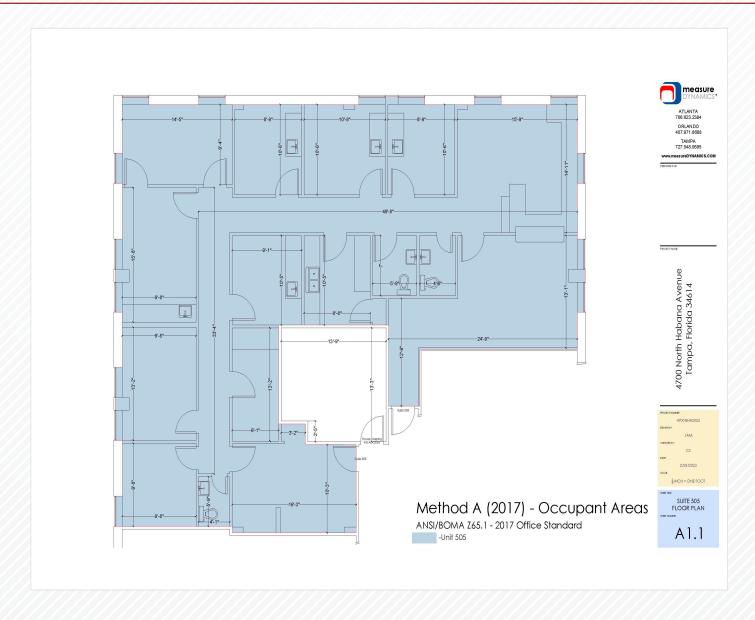

## PROPERTY DETAILS

Attractive and highly desirable Medical Space in Tampa's desirable Westshore Submarket.

Suite 505: 2,950 SF

Rate: \$32.00/SF Full-Service Gross

Move-In Ready Suite with plumbing in exam rooms