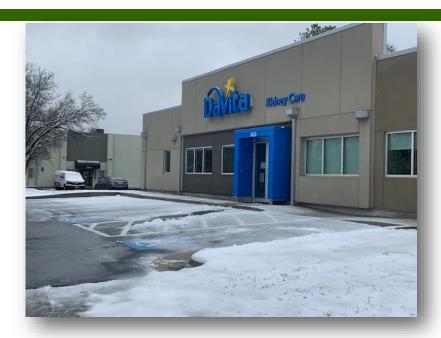

## **FOR LEASE**

## 8123 Richmond Highway, Alexandria, VA

Location: South Richmond Hwy, High Growth Area, near Ft. Belvoir

and Old Town Alexandria;

Description: Detached Flex Building/Retail/Office, 16.5 foot ceiling

height, 10 foot fully renovated with like new HVAC, roof,

electric, plumbing, ceiling with lighting, & floors.

Building Size: Approximately 8,000 Square Feet

Parking: 50 spaces +/- first come /first serve

Zoning: C-8 Commercial

Price: \$16,700 monthly, NNN (Approximately \$3,500 monthly)