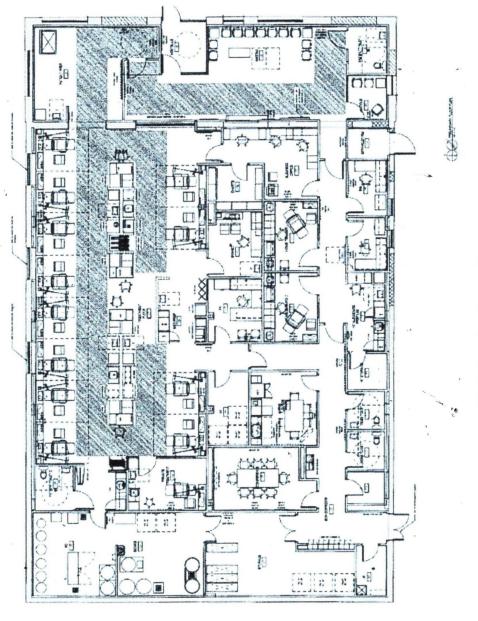

## PREMISES FLOOR PLAN

(attached)

8,000 Rentable Square Feet

FAIRFAX COUNTY, VIRGINIA

MOUNT VERNON DISTRICT

SCALE: 1" = 50"

DECEMBER 17, 2004 MARCH 1, 2006 (STAKED LOT)