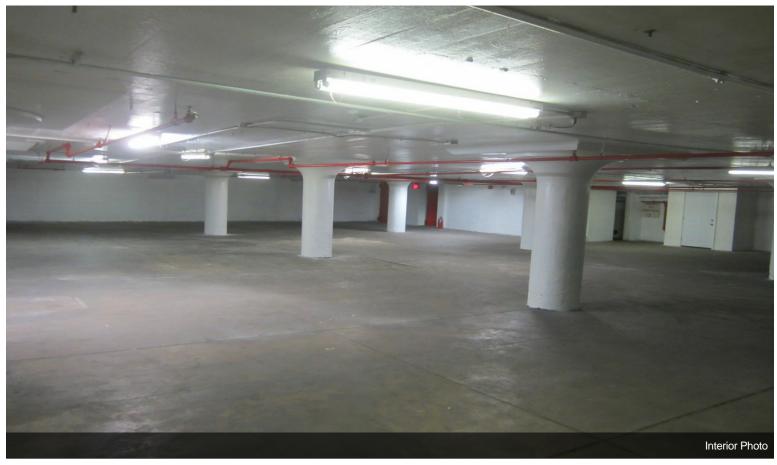

#### **Ground Ste 2**

| Space Available | 9,000 SF           |
|-----------------|--------------------|
| Rental Rate     | \$5.30 /SF/YR      |
| Date Available  | Now                |
| Service Type    | Plus All Utilities |
| Space Type      | Relet              |
| Space Use       | Industrial         |
| Lease Term      | 1 - 3 Years        |
|                 |                    |

9,000 SF of industrial space with access to 3 shared loading docks. Note \*\*low ceiling height of 8.5 feet\*\* Excellent for warehouse/distribution. Newly painted walls, new windows, renovated bathroom and LED lighting. Asking rent \$3,975 per month.