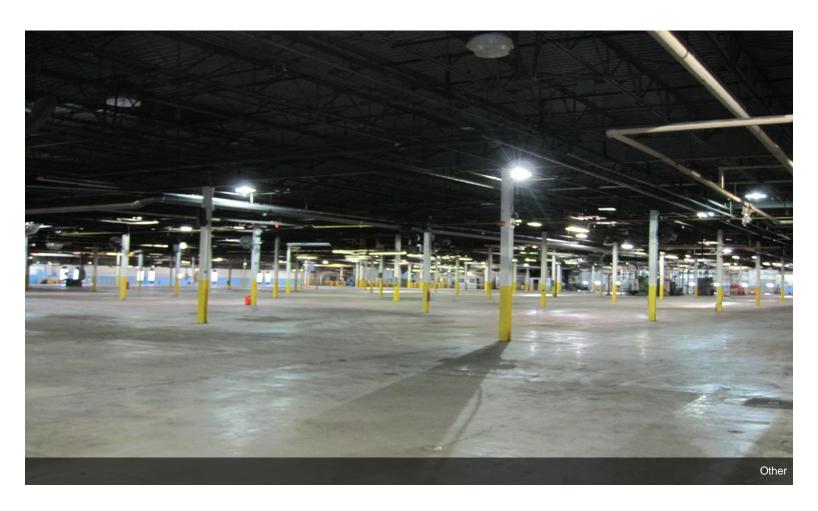

9,000 SF of industrial space with access to 3 shared loading docks. Note \*\*low ceiling height of 8.5 feet\*\* Excellent for warehouse/distribution. Newly painted walls, new windows, renovated bathroom and LED lighting. Asking rent \$3,975 per month.