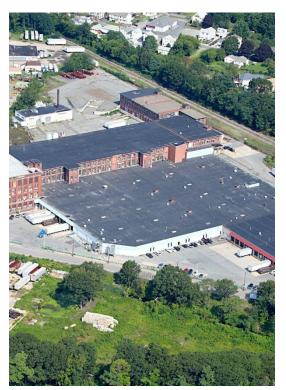

#### 330 Turner St

\$5.30 /SF/YR

A large industrial mill-style building in Attleboro, MA. Excellent for warehouse, distribution and manufacturing uses....

1

330 Turner St, Attleboro, MA 02703

A large industrial mill-style building in Attleboro, MA. Excellent for warehouse, distribution and manufacturing uses.