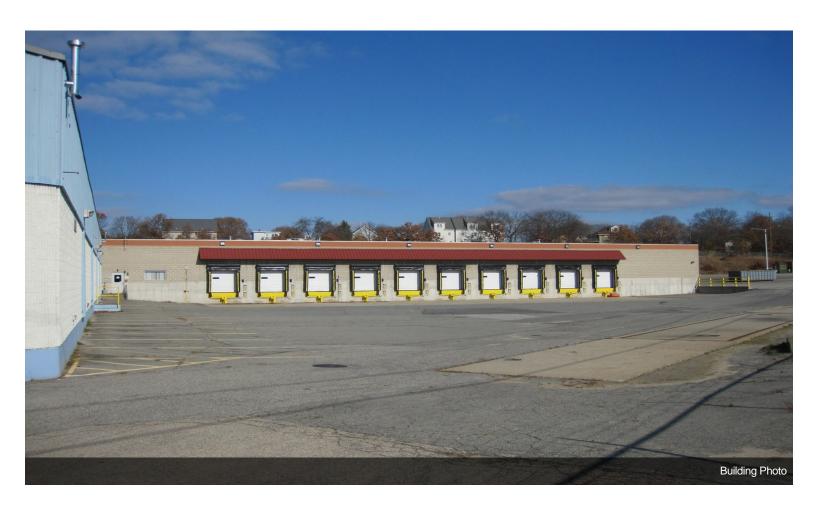

#### 330 Turner St

\$5.30 /SF/YR

A large industrial mill-style building in Attleboro, MA. Excellent for warehouse, distribution and manufacturing uses....

1

330 Turner St, Attleboro, MA 02703

A large industrial mill-style building in Attleboro, MA. Excellent for warehouse, distribution and manufacturing uses.