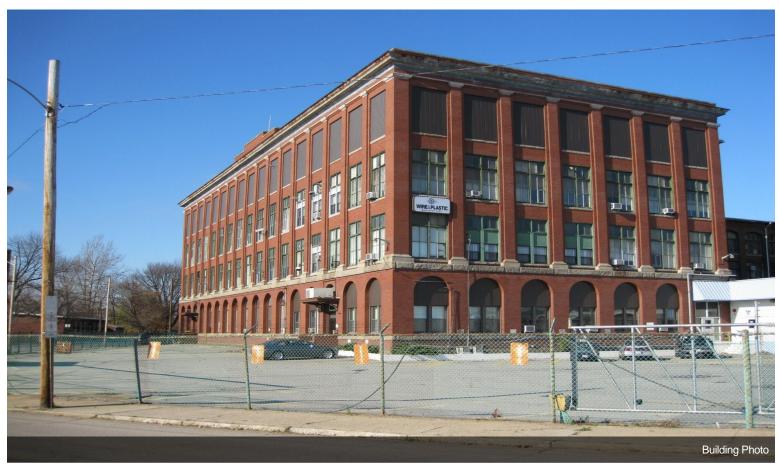

#### 330 Turner St

\$5.30 /SF/YR

A large industrial mill-style building in Attleboro, MA. Excellent for warehouse, distribution and manufacturing uses....

1

330 Turner St, Attleboro, MA 02703

A large industrial mill-style building in Attleboro, MA. Excellent for warehouse, distribution and manufacturing uses.