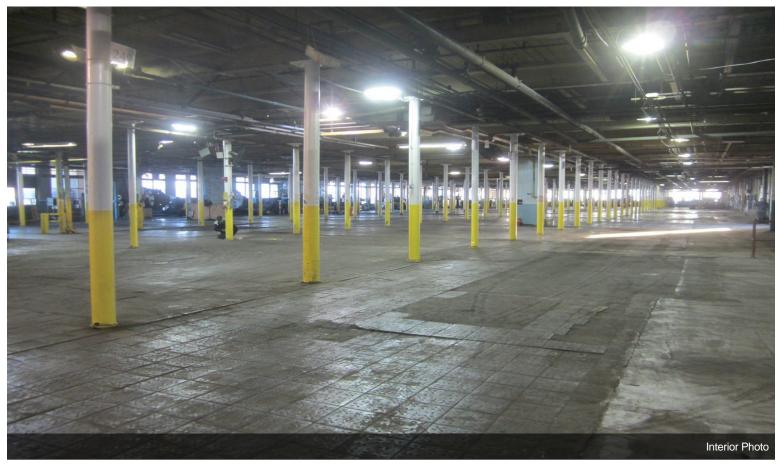

9,000 SF of industrial space with access to 3 shared loading docks. Note \*\*low ceiling height of 8.5 feet\*\* Excellent for warehouse/distribution. Newly painted walls, new windows, renovated bathroom and LED lighting. Asking rent \$3,975 per month.