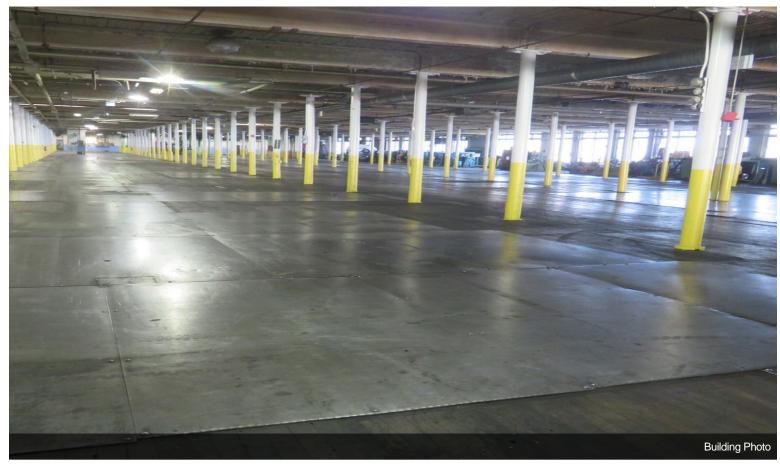

9,000 SF of industrial space with access to 3 shared loading docks. Note \*\*low ceiling height of 8.5 feet\*\* Excellent for warehouse/distribution. Newly painted walls, new windows, renovated bathroom and LED lighting. Asking rent \$3,975 per month.