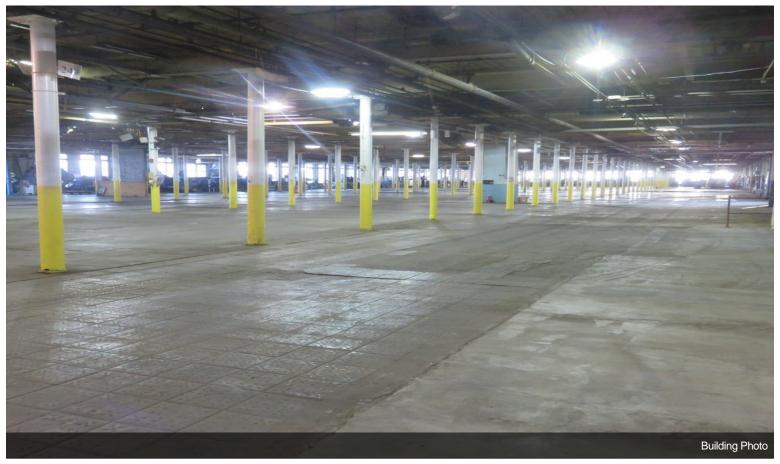

9,000 SF of industrial space with access to 3 shared loading docks. Note \*\*low ceiling height of 8.5 feet\*\* Excellent for warehouse/distribution. Newly painted walls, new windows, renovated bathroom and LED lighting. Asking rent \$3,975 per month.