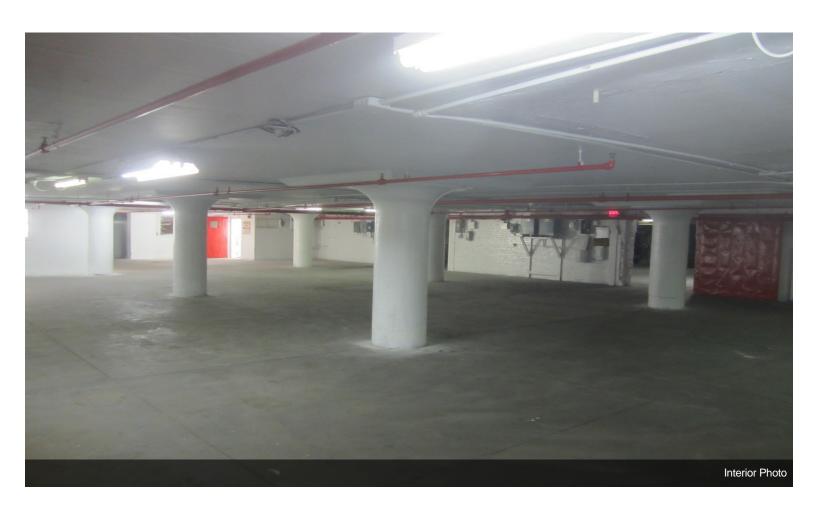

9,000 SF of industrial space with access to 3 shared loading docks. Note \*\*low ceiling height of 8.5 feet\*\* Excellent for warehouse/distribution. Newly painted walls, new windows, renovated bathroom and LED lighting. Asking rent \$3,975 per month.