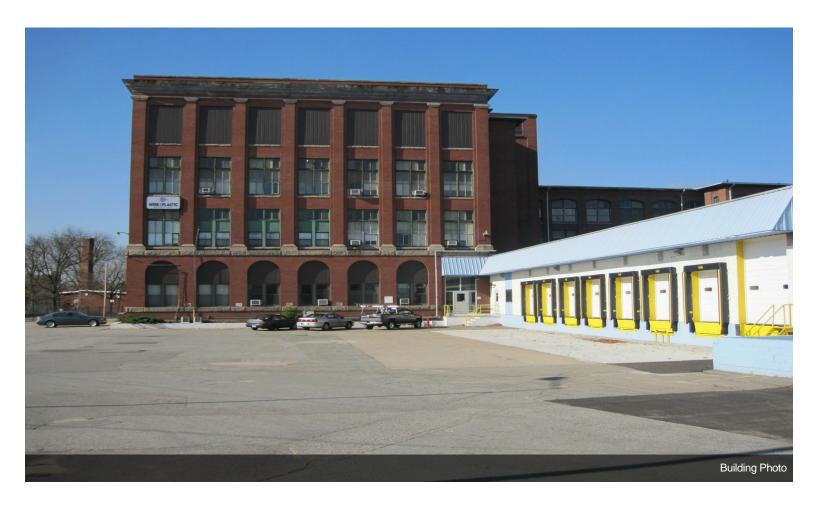

#### 330 Turner St

\$5.30 /SF/YR

A large industrial mill-style building in Attleboro, MA. Excellent for warehouse, distribution and manufacturing uses....

1

330 Turner St, Attleboro, MA 02703

A large industrial mill-style building in Attleboro, MA. Excellent for warehouse, distribution and manufacturing uses.