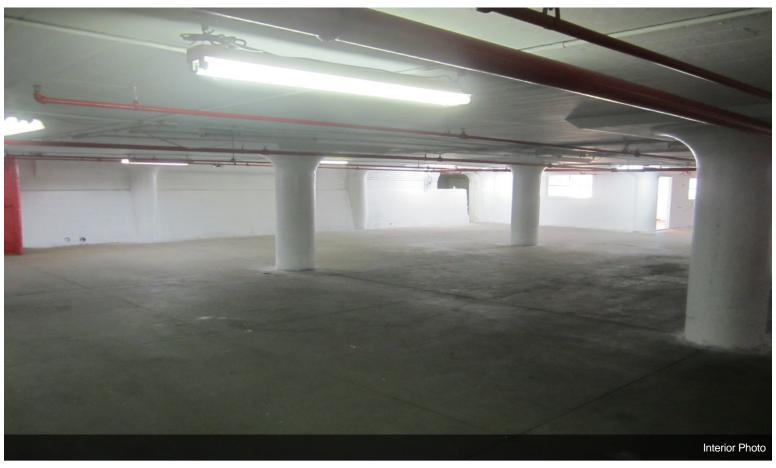

#### **Ground Ste 2**

| Space Available | 9,000 SF           |
|-----------------|--------------------|
| Rental Rate     | \$5.30 /SF/YR      |
| Date Available  | Now                |
| Service Type    | Plus All Utilities |
| Space Type      | Relet              |
| Space Use       | Industrial         |
| Lease Term      | 1 - 3 Years        |
|                 |                    |

9,000 SF of industrial space with access to 3 shared loading docks. Note \*\*low ceiling height of 8.5 feet\*\* Excellent for warehouse/distribution. Newly painted walls, new windows, renovated bathroom and LED lighting. Asking rent \$3,975 per month.