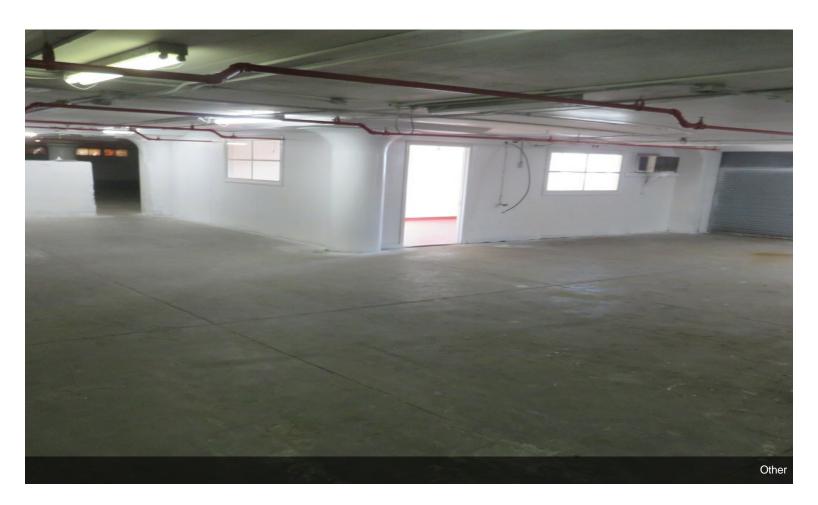

lable | 9,000 SF           |
|-----------------|--------------------|
| Rental Rate     | \$5.30 /SF/YR      |
| Date Available  | Now                |
| Service Type    | Plus All Utilities |
| Space Type      | Relet              |
| Space Use       | Industrial         |
| Lease Term      | 1 - 3 Years        |
|                 |                    |

9,000 SF of industrial space with access to 3 shared loading docks. Note \*\*low ceiling height of 8.5 feet\*\* Excellent for warehouse/distribution. Newly painted walls, new windows, renovated bathroom and LED lighting. Asking rent \$3,975 per month.

1



330 Turner St, Attleboro, MA 02703

A large industrial mill-style building in Attleboro, MA. Excellent for warehouse, distribution and manufacturing uses.