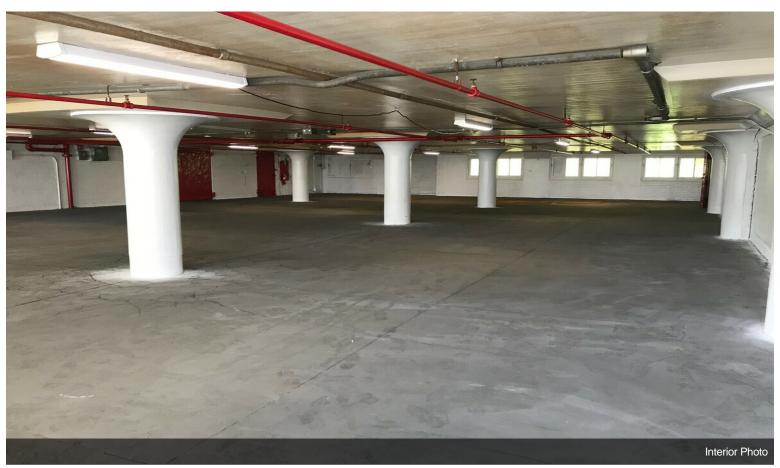

9,000 SF of industrial space with access to 3 shared loading docks. Note \*\*low ceiling height of 8.5 feet\*\* Excellent for warehouse/distribution. Newly painted walls, new windows, renovated bathroom and LED lighting. Asking rent \$3,975 per month.