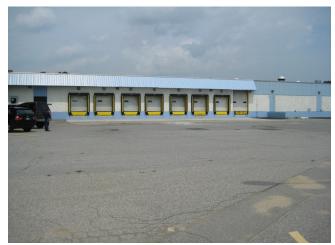

9,000 SF of industrial space with access to 3 shared loading docks. Note \*\*low ceiling height of 8.5 feet\*\* Excellent for warehouse/distribution. Newly painted walls, new windows, renovated bathroom and LED lighting. Asking rent \$3,975 per month.