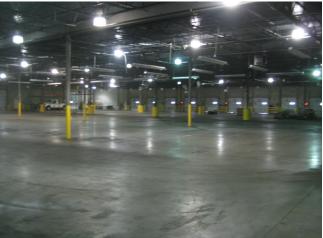

#### **Ground Ste 2**

| Space Available | 9,000 SF           |
|-----------------|--------------------|
| Rental Rate     | \$5.30 /SF/YR      |
| Date Available  | Now                |
| Service Type    | Plus All Utilities |
| Space Type      | Relet              |
| Space Use       | Industrial         |
| Lease Term      | 1 - 3 Years        |
|                 |                    |

9,000 SF of industrial space with access to 3 shared loading docks. Note \*\*low ceiling height of 8.5 feet\*\* Excellent for warehouse/distribution. Newly painted walls, new windows, renovated bathroom and LED lighting. Asking rent \$3,975 per month.