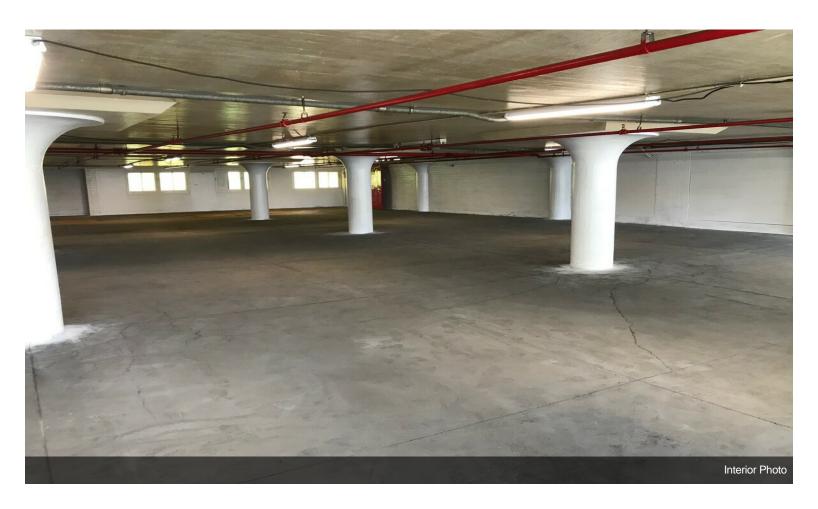

#### **Ground Ste 2**

| Space Available | 9,000 SF           |
|-----------------|--------------------|
| Rental Rate     | \$5.30 /SF/YR      |
| Date Available  | Now                |
| Service Type    | Plus All Utilities |
| Space Type      | Relet              |
| Space Use       | Industrial         |
| Lease Term      | 1 - 3 Years        |
|                 |                    |

9,000 SF of industrial space with access to 3 shared loading docks. Note \*\*low ceiling height of 8.5 feet\*\* Excellent for warehouse/distribution. Newly painted walls, new windows, renovated bathroom and LED lighting. Asking rent \$3,975 per month.