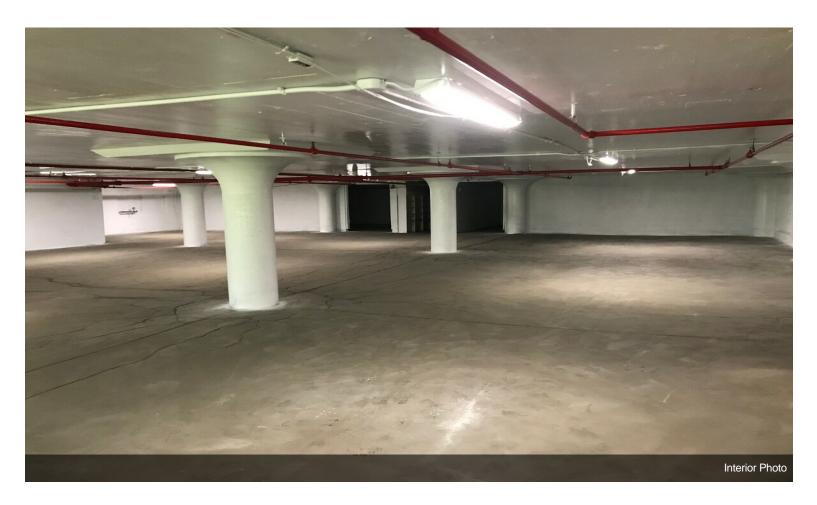

9,000 SF of industrial space with access to 3 shared loading docks. Note \*\*low ceiling height of 8.5 feet\*\* Excellent for warehouse/distribution. Newly painted walls, new windows, renovated bathroom and LED lighting. Asking rent \$3,975 per month.