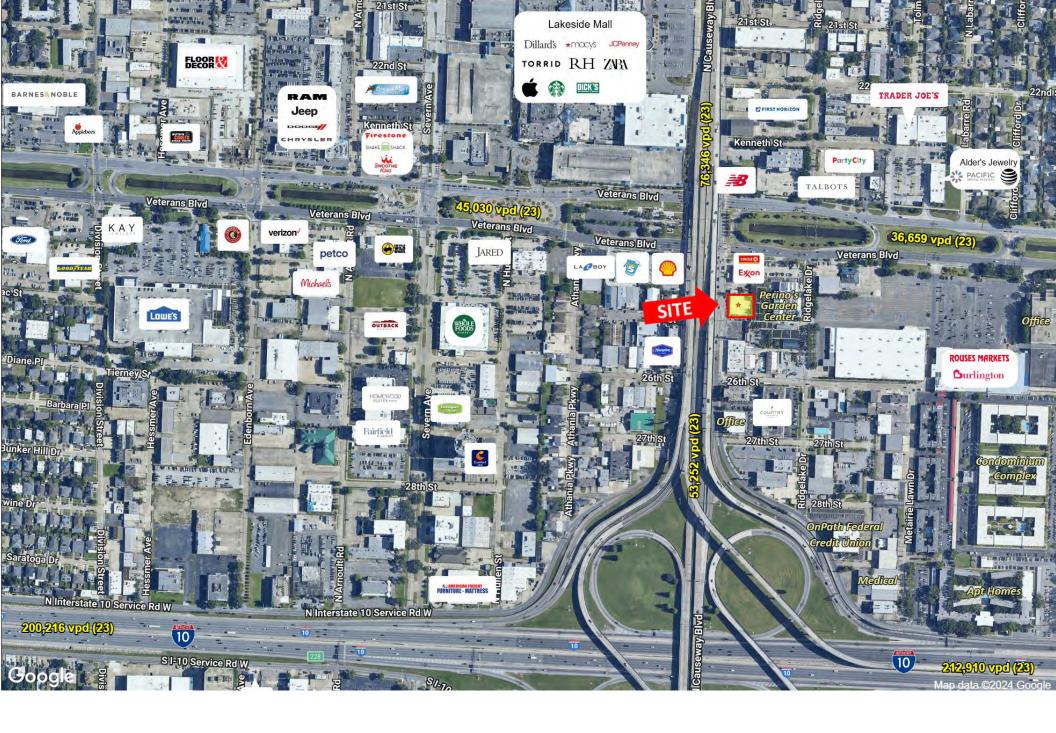

#### **DESCRIPTION**

A 14,700-sf land parcel is now for lease. This parcel is located on N. Causeway Boulevard, which sees 53,252 vpd, along the ramp with with Veterans Memorial Blvd that has 36,659 vpd. It is adjacent to the Exxon - Circle K gas station and abuts Perino's Home & Garden Center. Zoned BC-2, this parcel is ready for development for a variety of purposes.