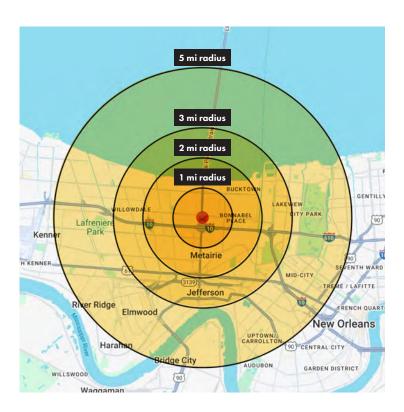

#### **DEMOGRAPHICS (EST. 2024)**

|                     | 1 mile   | 2 mile    | 3 mile    | <u>5 mile</u> |
|---------------------|----------|-----------|-----------|---------------|
| Population:         | 21,732   | 71,568    | 122,704   | 271,713       |
| Average HH Income:  | \$88,601 | \$106,334 | \$108,741 | \$106,776     |
| Median HH Income:   | \$66,904 | \$76,751  | \$76,133  | \$74,512      |
| Daytime Population: | 24,122   | 46,102    | 67,386    | 144,559       |