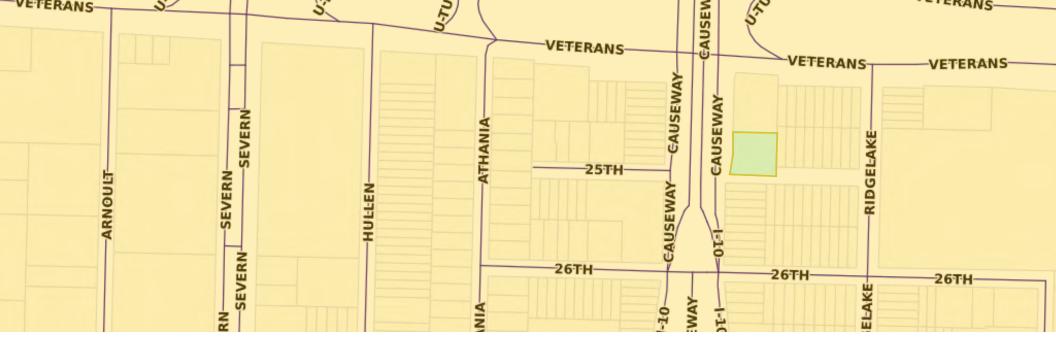

## 2805 N CAUSEWAY BLVD SITE PLAN

### 14,700 SF LAND PARCEL AVAILABLE FOR LEASE

2805 N Causeway Boulevard, Metairie, LA 70002