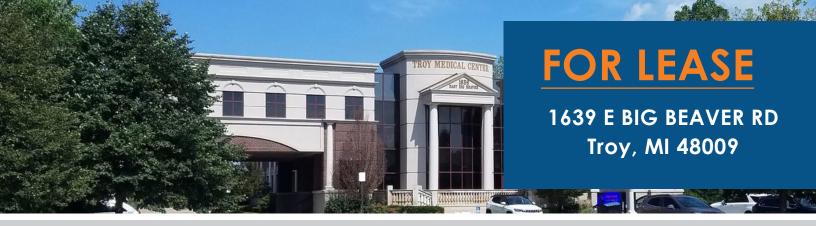

## **TROY MEDICAL CENTER**

- Troy's Premier Medical Office Building with highly upgraded medical suites (36,000 RSF total)
- Exceptional location along the Big Beaver boulevard with excellent traffic flow of 64,560 vehicles per day (near the I-75 exchange)
- Build to suit medical suites up to 13,100 RSF
- Canopy at entryway to protect visitors from inclement weather
- Over 200 parking spaces along three sides
- Prepped for Generator (power in place)
- Pharmacy in the building for the convenience of patients
- Raw space of 13,100 RSF on the lower level with high ceilings and windows on two sides- ideal for a surgery center.
- Fine dining and World-Class shopping nearby