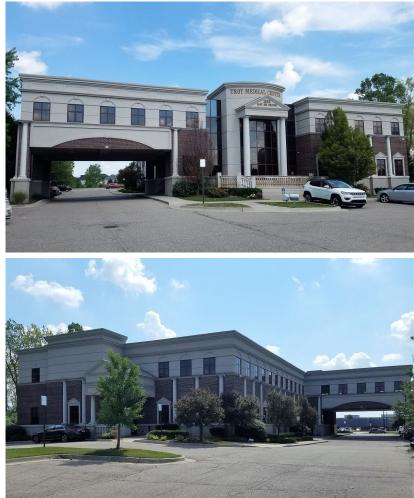

## **TROY MEDICAL CENTER**

- Troy's Premier Medical Office Building with highly upgraded medical suites (36,000 RSF total)
- Exceptional location along the Big Beaver boulevard with excellent traffic flow of 64,560 vehicles per day (near the I-75 exchange)
- Build to suit medical suites up to 13,100 RSF
- Canopy at entryway to protect visitors from inclement weather
- Over 200 parking spaces along three sides
- Prepped for Generator (power in place)
- Pharmacy in the building for the convenience of patients
- Raw space of 13,100 RSF on the lower level with high ceilings and windows on two sides- ideal for a surgery center.
- Fine dining and World-Class shopping nearby