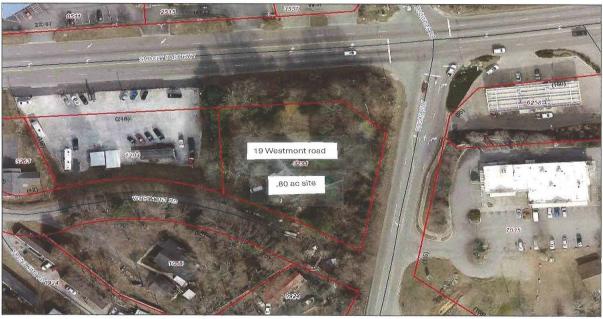

## For Sale - \$495,000 19 Westmont Rd, Asheville, NC 28806

## **Buncombe County**

June 5, 2024

0 0.0075 0.015 0.03 ml

- o.8o acre lot
- Zoned Commercial Serves Buncombe Co
- 1,288/sf Older Brick Home on Property, 3bdrm, 1 bath sold "as-is"
- Buyer to confirm all utilities and equipment
- Could be a good redevelopment opportunity
- Possible "flip home" for a property renovator
- Possible remodel / rental home

Commercial zoned (CS in Buncombe Co.) - old House on property (no value) but there is land value here. Corner lot with visibility from Smokey Park Hwy and Hwy 151. Current access is off of Westmont Rd. 0.80/ac Commercial Zoned property. Buyer to confirm the possibility of water & sewer. Good office site or special use type business. Redevelopment Opportunity. No real value in the home. There will be a 25-year deed restriction placed on the property by the current property owner. Deed restricted against retail sale of motor fuels, carwash, convenience store, and motor fuel facility.