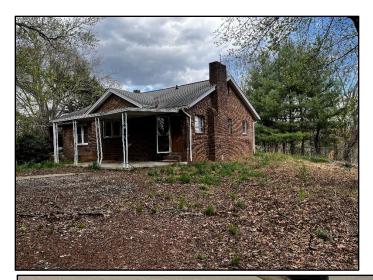

## **Buncombe County**

June 5, 2024

0 0.0075 0.015 0.03 ml

- o.8o acre lot
- Zoned Commercial Serves Buncombe Co
- 1,288/sf Older Brick Home on Property, 3bdrm, 1 bath sold "as-is"
- Buyer to confirm all utilities and equipment
- Could be a good redevelopment opportunity
- Possible "flip home" for a property renovator
- Possible remodel / rental home

Commercial zoned (CS in Buncombe Co.) - old House on property (no value) but there is land value here. Corner lot with visibility from Smokey Park Hwy and Hwy 151. Current access is off of Westmont Rd. 0.80/ac Commercial Zoned property. Buyer to confirm the possibility of water & sewer. Good office site or special use type business. Redevelopment Opportunity. No real value in the home. There will be a 25-year deed restriction placed on the property by the current property owner. Deed restricted against retail sale of motor fuels, carwash, convenience store, and motor fuel facility.