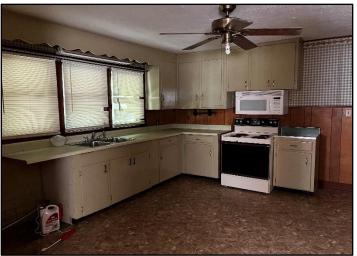

## **Buncombe County**

June 5, 2024

0 0.0075 0.015 0.03 ml

- o.8o acre lot
- Zoned Commercial Serves Buncombe Co
- 1,288/sf Older Brick Home on Property, 3bdrm, 1 bath sold "as-is"
- Buyer to confirm all utilities and equipment
- Could be a good redevelopment opportunity
- Possible "flip home" for a property renovator
- Possible remodel / rental home

Commercial zoned (CS in Buncombe Co.) - old House on property (no value) but there is land value here. Corner lot with visibility from Smokey Park Hwy and Hwy 151. Current access is off of Westmont Rd. 0.80/ac Commercial Zoned property. Buyer to confirm the possibility of water & sewer. Good office site or special use type business. Redevelopment Opportunity. No real value in the home. There will be a 25-year deed restriction placed on the property by the current property owner. Deed restricted against retail sale of motor fuels, carwash, convenience store, and motor fuel facility.