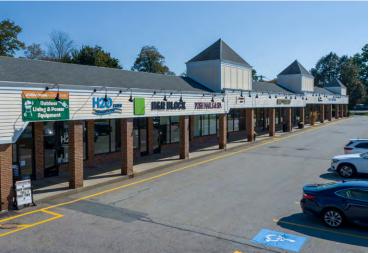

### **Shaws** K Citizens Bank AUBUCHON HARDWARE

Stow Shopping Center is a premier 128,842 square foot grocery-anchored shopping center conveniently located on Great Road (Rt. 117) and Rt. 62 in Stow, Massachusetts. This center is anchored by Shaw's Supermarket and benefits from a diverse tenant roster of national and regional retailers including Aubuchon Hardware, Colonial Spirits, Citizens Bank, H&R Block, Posh Nails & Spa and more. With average daily traffic counts of 19,000 +/- VPD, this center serves the surrounding affluent towns of Stow, Boxborough, Bolton and Harvard. Nearby retail synergies from Maynard Crossing in Maynard MA and the Shops at Highland Commons in Hudson MA also both bring added value to this center. 1,980 to 7,242 +/- SF is available for lease including inline spaces and an end-cap with proposed outdoor patio seating available. Stow Shopping Center is an ideal location for retail, restaurant, medical and service-oriented businesses.