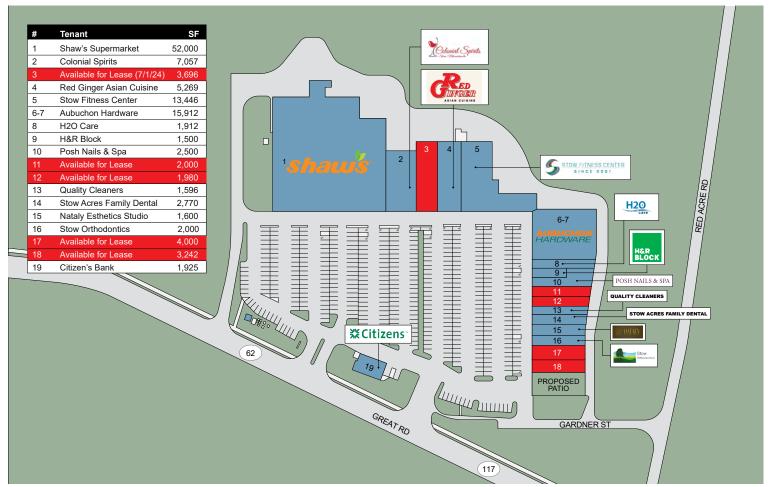

#### Property Information

Address: 117 Great Road Parking Ratio: 4.00 / 1,000 GLA +/(Rte. 117 & 62)

Stow, MA Traffic Counts: 19,000 +/- VPD

Available Space: 1,980 to 7,242 +/- SF Frontage: 544' on Great Rd Water: Well

Total SF:128,842 SFSewer:PrivateLand Area:9.73 +/- AcresGas:NaturalParking Spaces:481 +/- SpacesZoning:Bus

### **Shaws** K Citizens Bank AUBUCHON HARDWARE

Stow Shopping Center is a premier 128,842 square foot grocery-anchored shopping center conveniently located on Great Road (Rt. 117) and Rt. 62 in Stow, Massachusetts. This center is anchored by Shaw's Supermarket and benefits from a diverse tenant roster of national and regional retailers including Aubuchon Hardware, Colonial Spirits, Citizens Bank, H&R Block, Posh Nails & Spa and more. With average daily traffic counts of 19,000 +/- VPD, this center serves the surrounding affluent towns of Stow, Boxborough, Bolton and Harvard. Nearby retail synergies from Maynard Crossing in Maynard MA and the Shops at Highland Commons in Hudson MA also both bring added value to this center. 1,980 to 7,242 +/- SF is available for lease including inline spaces and an end-cap with proposed outdoor patio seating available. Stow Shopping Center is an ideal location for retail, restaurant, medical and service-oriented businesses.