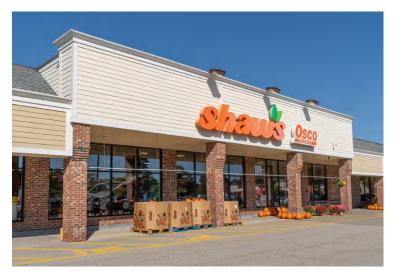

### **Shaws** K Citizens Bank AUBUCHON HARDWARE

Stow Shopping Center is a premier 128,842 square foot grocery-anchored shopping center conveniently located on Great Road (Rt. 117) and Rt. 62 in Stow, Massachusetts. This center is anchored by Shaw's Supermarket and benefits from a diverse tenant roster of national and regional retailers including Aubuchon Hardware, Colonial Spirits, Citizens Bank, H&R Block, Posh Nails & Spa and more. With average daily traffic counts of 19,000 +/- VPD, this center serves the surrounding affluent towns of Stow, Boxborough, Bolton and Harvard. Nearby retail synergies from Maynard Crossing in Maynard MA and the Shops at Highland Commons in Hudson MA also both bring added value to this center. 1,980 to 7,242 +/- SF is available for lease including inline spaces and an end-cap with proposed outdoor patio seating available. Stow Shopping Center is an ideal location for retail, restaurant, medical and service-oriented businesses.