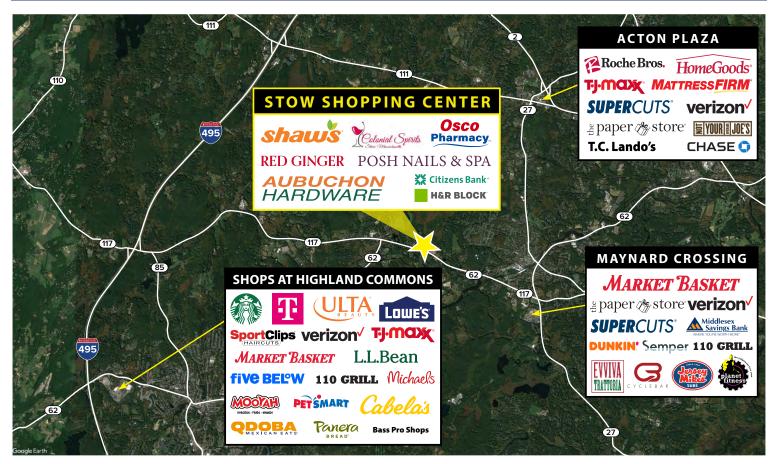

## Retail Space Available For Lease Stow Shopping Center

117 Great Road (Rte. 117 & 62), Stow, MA

### **Shaws** K Citizens Bank AUBUCHON HARDWARE

Stow Shopping Center is a premier 128,842 square foot grocery-anchored shopping center conveniently located on Great Road (Rt. 117) and Rt. 62 in Stow, Massachusetts. This center is anchored by Shaw's Supermarket and benefits from a diverse tenant roster of national and regional retailers including Aubuchon Hardware, Colonial Spirits, Citizens Bank, H&R Block, Posh Nails & Spa and more. With average daily traffic counts of 19,000 +/- VPD, this center serves the surrounding affluent towns of Stow, Boxborough, Bolton and Harvard. Nearby retail synergies from Maynard Crossing in Maynard MA and the Shops at Highland Commons in Hudson MA also both bring added value to this center. 1,980 to 7,242 +/- SF is available for lease including inline spaces and an end-cap with proposed outdoor patio seating available. Stow Shopping Center is an ideal location for retail, restaurant, medical and service-oriented businesses.